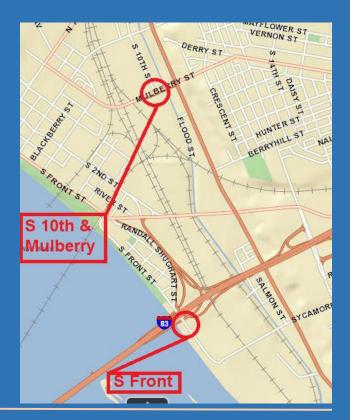

## **Weekly Thursday Mornings**

10:00 - 10:40 am -

SOUTH 10<sup>TH</sup> ST AND MULBERRY MULBERRY BRIDGE UNDERPASS

By the porta-potties - curbside.

10:45- 11:30 am -FRONT STREET BETWEEN PENNDOT AND 83 UNDERPASS

By the porta-potties – curbside.