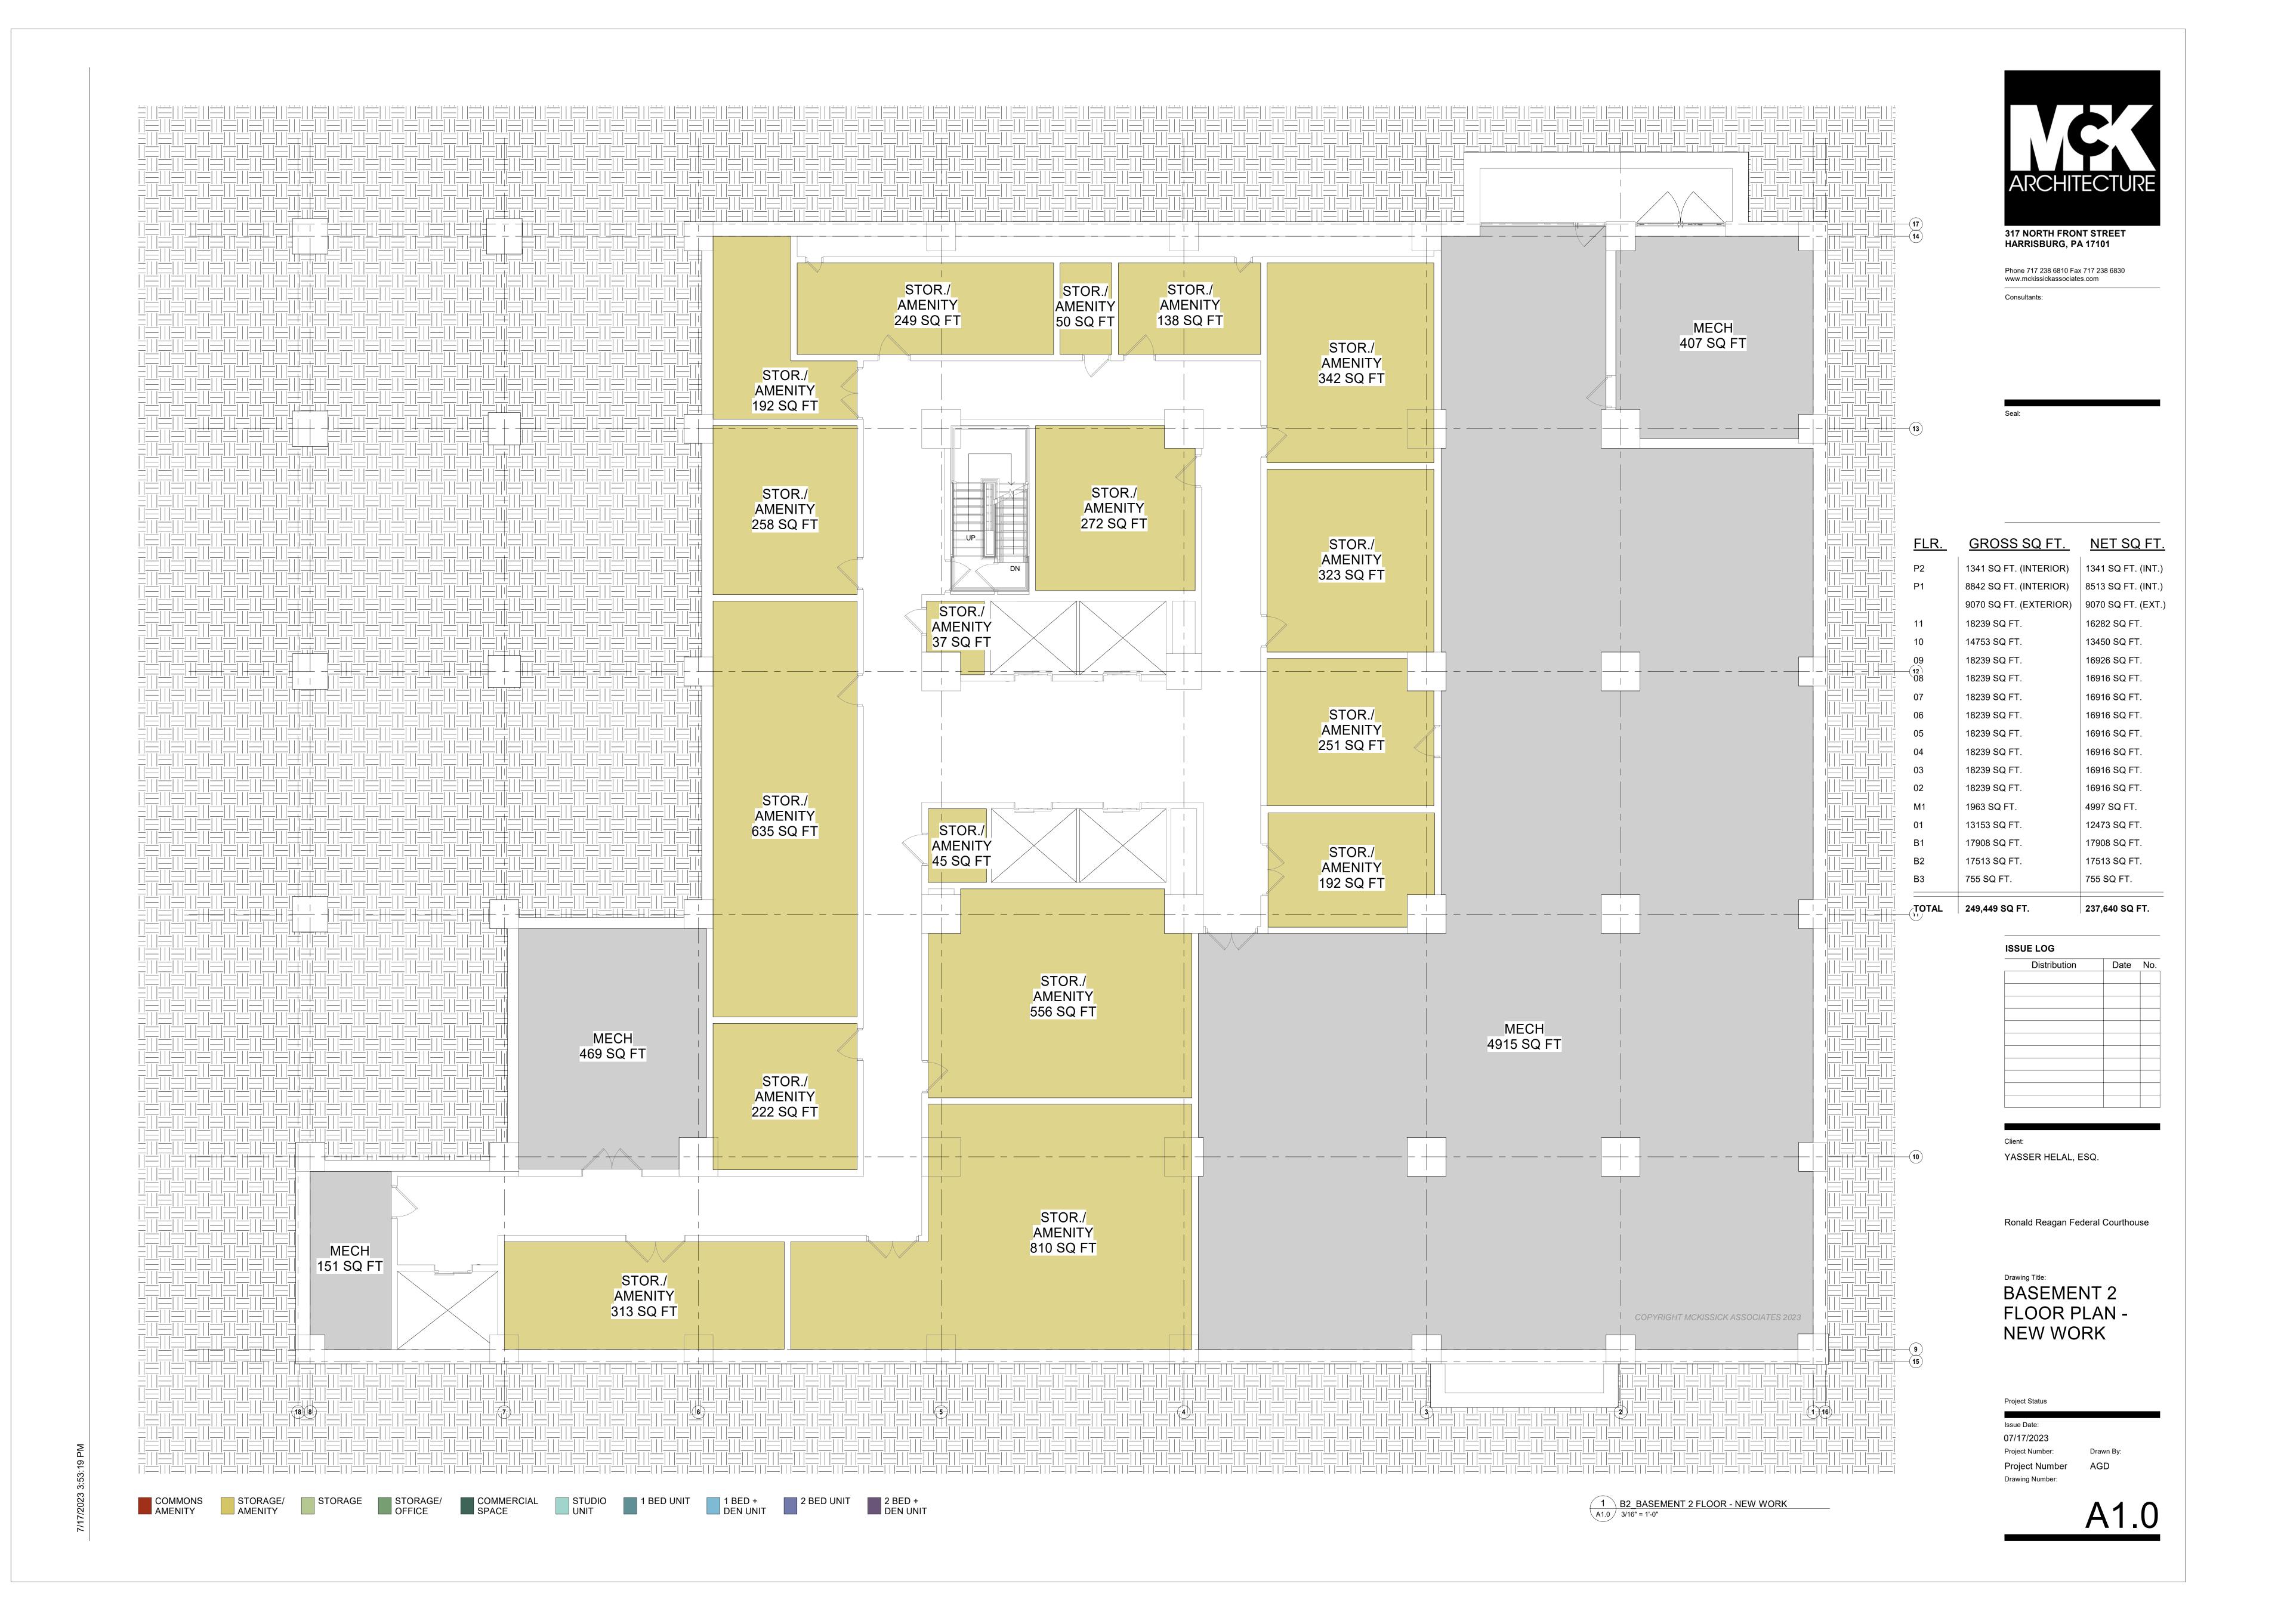

The project proposes a mixed-use development with first-floor commercial space; 162 residential units; accommodations for the residential component including a mail room, leasing office, and storage units; amenities such as a fitness center, penthouse lounge, shared office space, and rooftop deck; and a shared lobby and parking garage. Regarding the residential component, there will be two (2) studio units, 146 one-bedroom units, and fourteen (14) two-bedroom units; the one-bedroom units will range in size from 604 square feet to 994 square feet, and the two-bedroom units will range in size from 1,076 square feet to 1,377 square feet. The plan set also shows two, two-story commercial spaces on the ninth floor, although their designation is less clear as they would likely require resident access to the elevators.

#### 7. <u>Utilities</u>

The Planning Bureau notes that the Applicant has not specifically addressed this consideration; however, it is reasonable to assume that all regular utilities sufficient for the previous "Office" use will likewise be sufficient for the proposed residential units and potential commercial spaces. The project will utilize the existing public sanitary sewer and water connections; the Bureau notes that Capital Region Water (CRW) has yet to provide a formal response to the proposal, but their approval will be required before the Applicant may begin the project. The Bureau notes that the project is likely not subject to new stormwater management regulations or Dauphin County Conservation District regulations, since the existing site is mostly impervious and there will be no earth disturbance as part of the project. It is reasonable to assume the Applicant will ensure that any new or upgraded utilities – heat, electric, gas, telecommunications – will be sufficient for future tenants. Finally, the Bureau notes the Applicant did not reference refuse collection in their application and is not certain whether there were unique refuse storage/collection requirements of the federal courthouse that might be changed moving forward. There was a large dumpster in the loading area and it is unclear whether that will remain for the proposed project. The Applicant should coordinate with the City's Department of Public Works to update the accounting information for the property, and determine the required refuse storage needs and location.