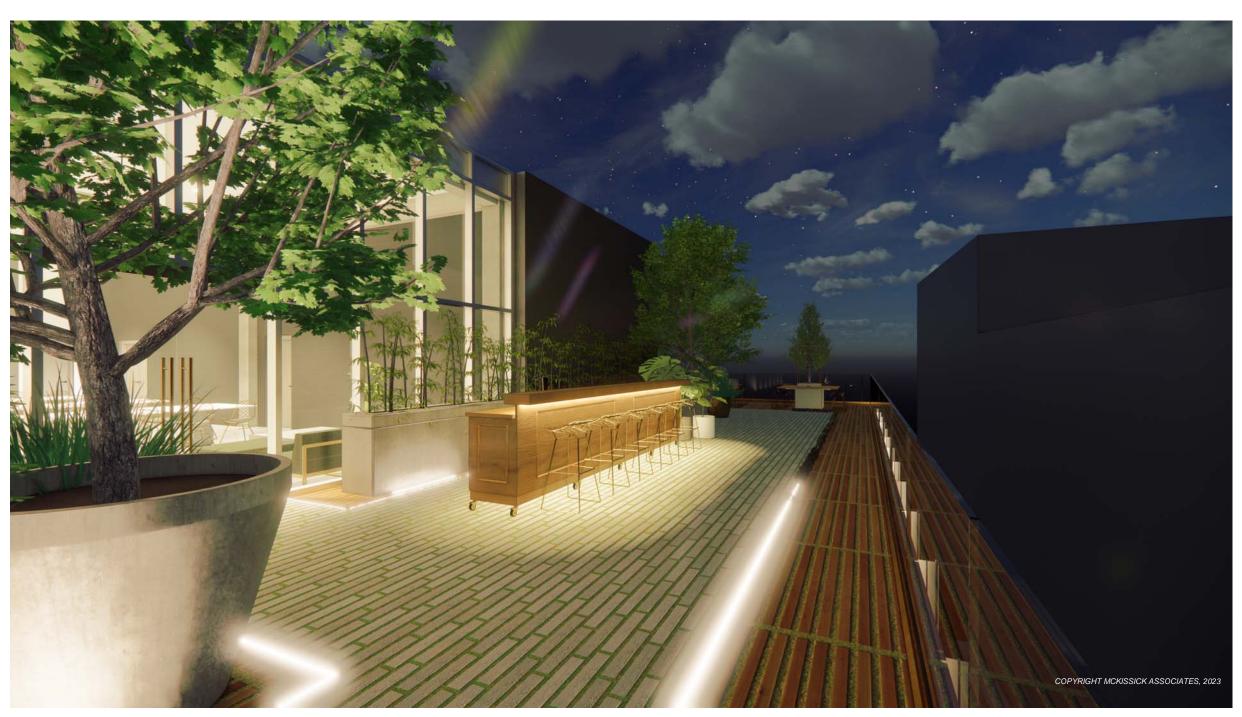

#### 9. <u>Lighting</u>

The Planning Bureau notes that the Applicant has not specifically addressed this consideration, although they have indicated an intention to install indirect exterior lighting around the perimeter of the building; this would involve the installation of ribbon lights within the vertical structural elements on all four façades. Otherwise, the Bureau is unsure of what other exterior lighting there may be, although any such installations would need to be in conformance with the

Environmental Performance Standards for Light & Glare Control outlined in Section 7-331.9 of the Zoning Code. Given that the building elevations front office buildings and parking garages (to the north and south), Walnut Street and the Capitol Complex (to the east), and two apartment buildings (to the west), it is likely that any light spillover onto adjacent properties would have minimal or negligible impact.