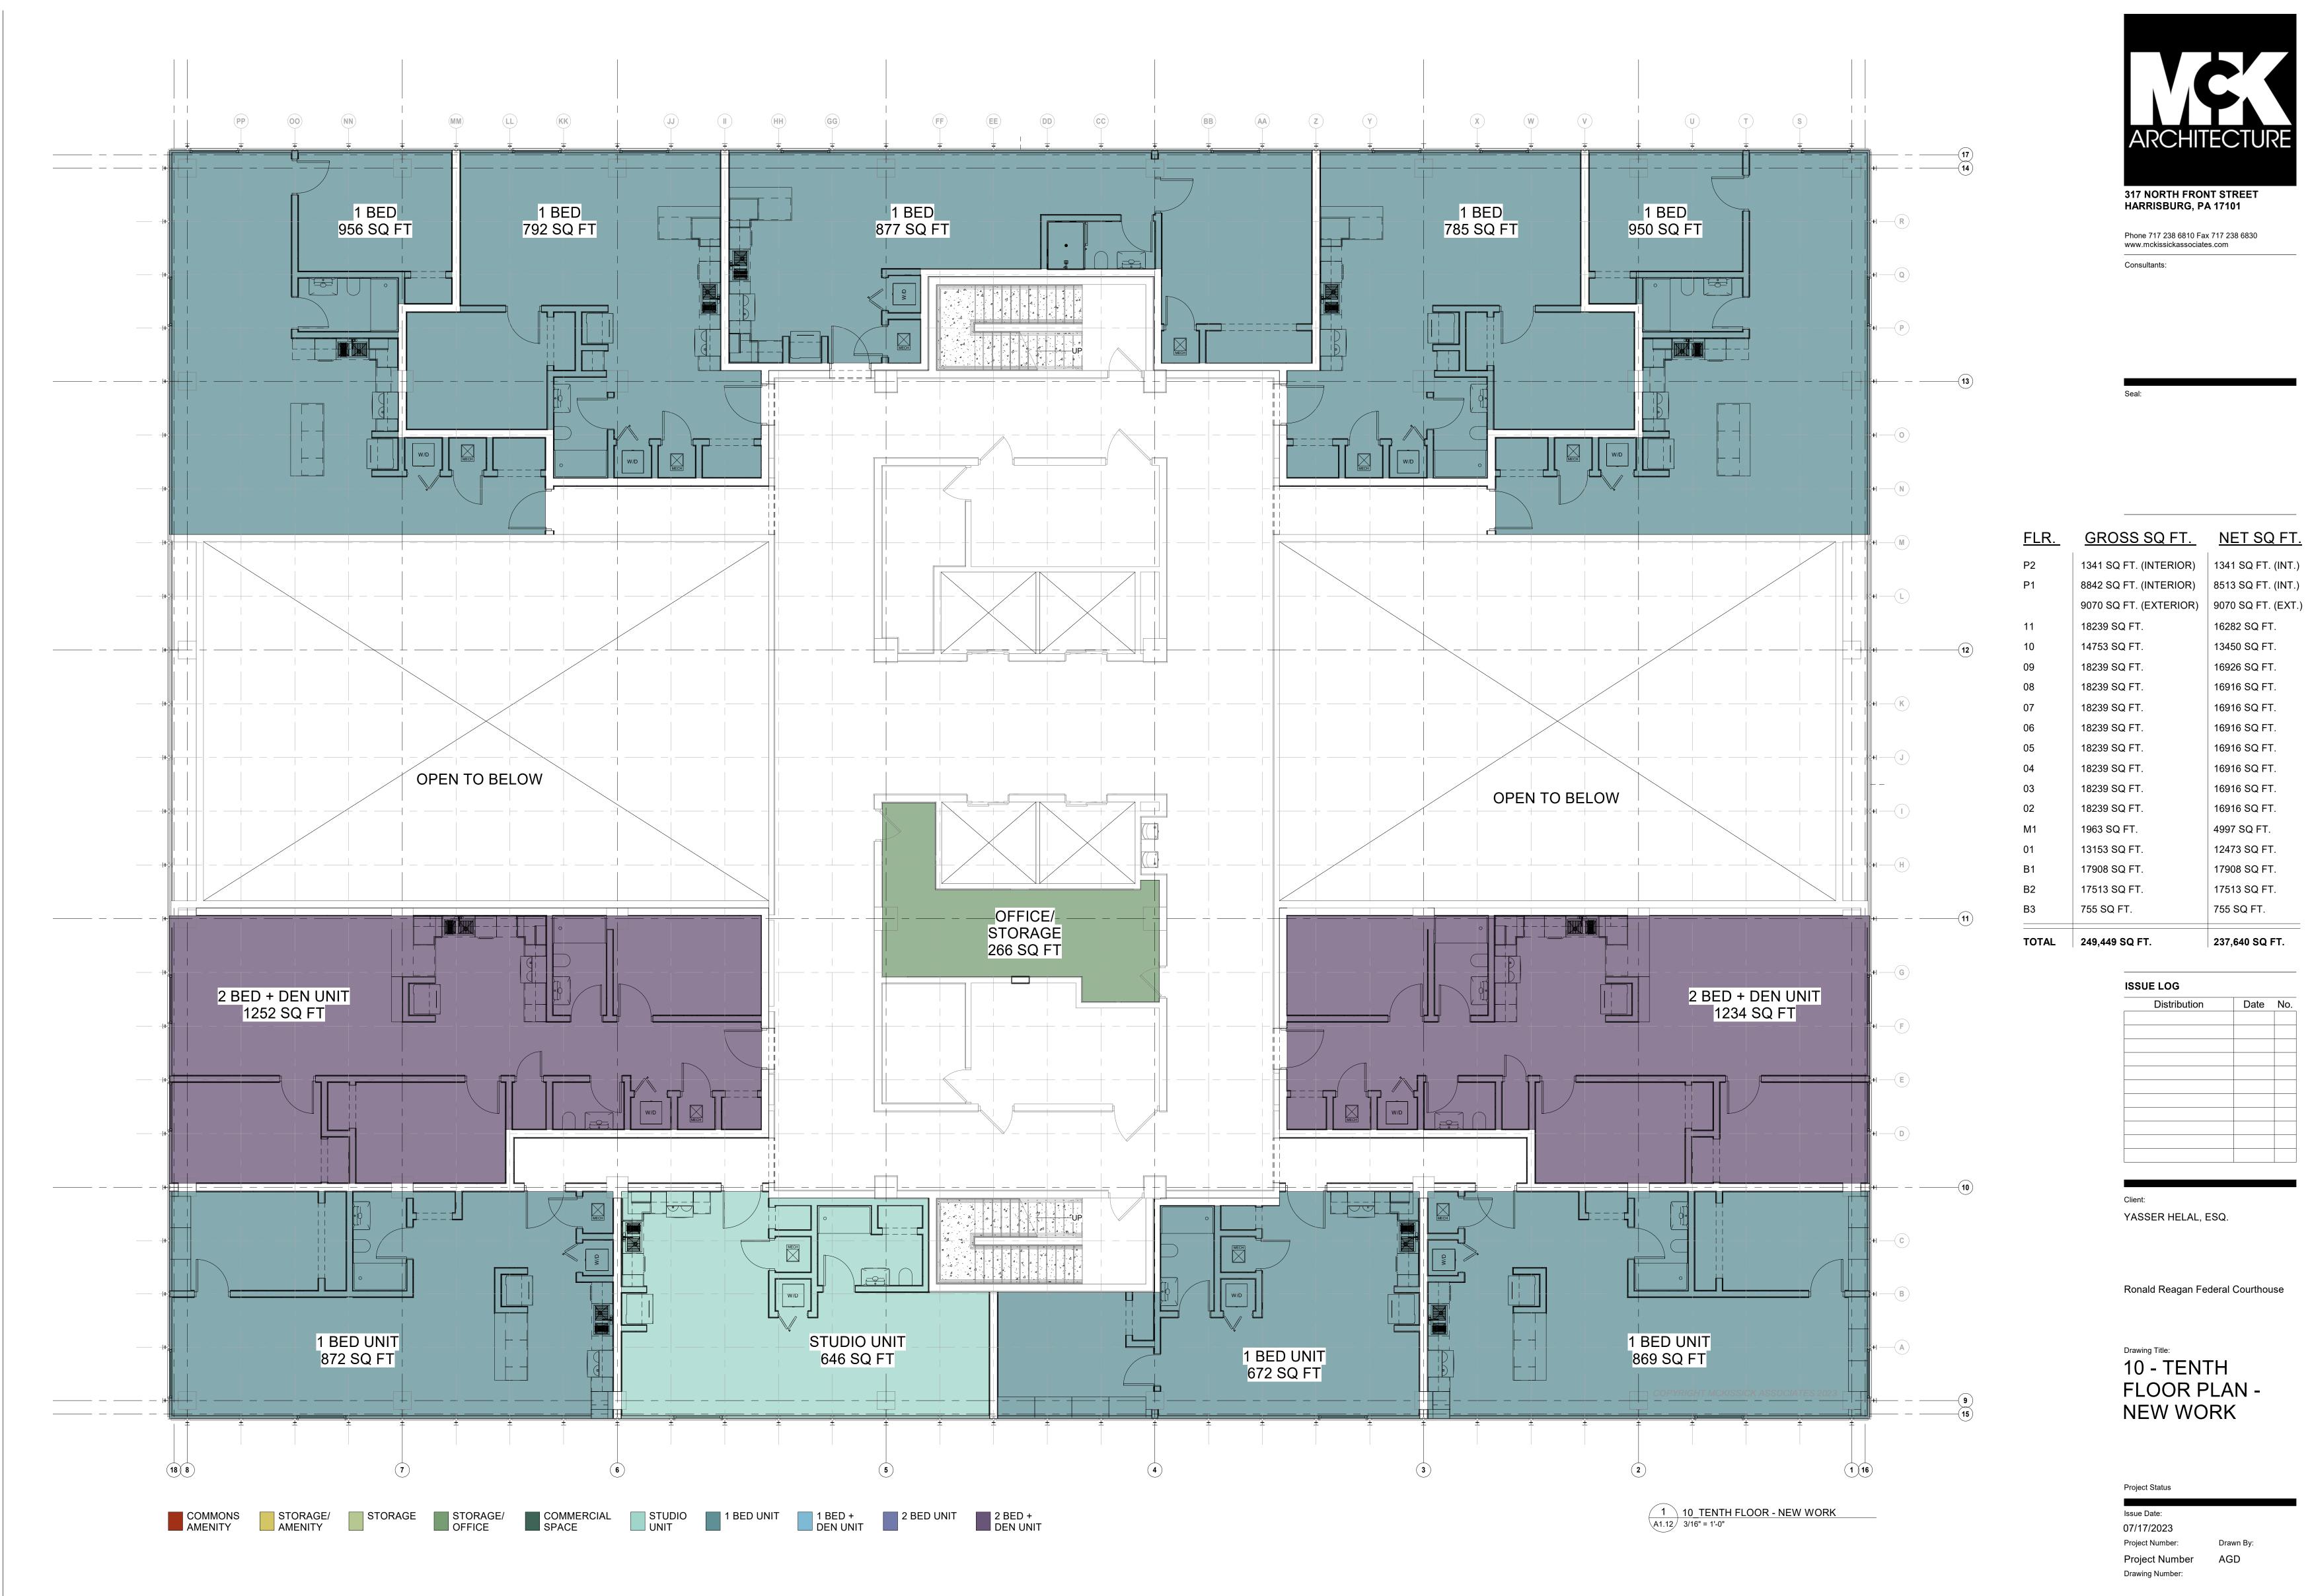

The project proposes a mixed-use development with first-floor commercial space; 162 residential units; accommodations for the residential component including a mail room, leasing office, and storage units; amenities such as a fitness center, penthouse lounge, shared office space, and rooftop deck; and a shared lobby and parking garage. Regarding the residential component, there will be two (2) studio units, 146 one-bedroom units, and fourteen (14) two-bedroom units; the one-bedroom units will range in size from 604 square feet to 994 square feet, and the two-bedroom units will range in size from 1,076 square feet to 1,377 square feet. The plan set also shows two, two-story commercial spaces on the ninth floor, although their designation is less clear as they would likely require resident access to the elevators.

#### 8. Landscaping

The Planning Bureau notes that the Applicant has not specifically addressed this consideration; however, the First Floor Plan (Sheet A1.2) in the submitted plan set shows most of the proposed landscaping on-site. As illustrated on that drawing, the footprint of the landscaped areas on the Walnut Street side of the building will not be altered as part of the proposal, although it does appear that the landscaping will change somewhat with the removal of some existing vegetation and the planting of new trees, bushes, and ground cover. On the Locust Street, side of the building, the drawing shows that vegetation will be retained in the planter between the entrances, but also seems to indicate that the planters at the corners may be replaced with an impervious patio area. It should be noted that the project proposes ground-floor commercial uses, and it may be that the Applicant intends on using this area for something like outdoor seating. Because properties in the DC district are permitted to have 100% impervious surface area, the loss of landscaped area would not cause the property to be out of conformance with the Zoning Code. While a landscaping details are not provided with the plan set, the Bureau recommends that the Applicant utilize native plants and pollinator plants to enhance the sustainability and ecological impact of landscaped areas.