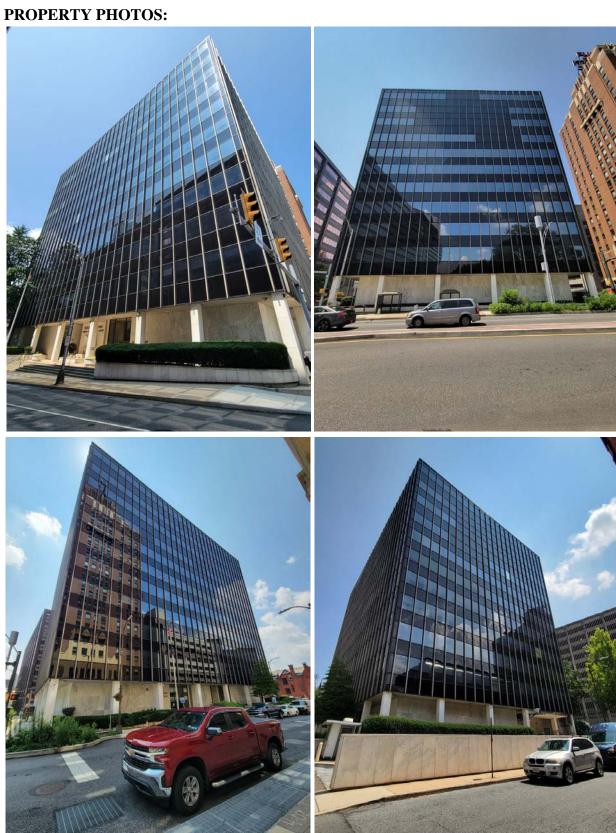

#### PROPERTY DESCRIPTION:

The property at 228 Walnut Street is a 0.71-acre lot featuring an eleven-story, 196,075-square-foot structure which was constructed in 1968 (per the Dauphin County Tax Records). The property is bounded by Locust Street to north, North 3<sup>rd</sup> Street to the east, Walnut Street to the south, and North Court Street to the west.

This detached structure features elements of the International architectural style. Character-defining features include: the marble façade of the first floor, recessed behind concrete support pillars around the perimeter of the building; the large planter beds around the perimeter of the building; the decorative sculpture suspended from two pillars between the northern entrances and a large eagle statue in the same location on the southern elevation; the glass curtain wall façades on the upper floors; the loading area along Court Street; and the underground parking garage access with an attendant's booth along Locust Street. There are two main entrances each on the northern and southern sides of the building which feature at least two, full-view metal doors set in simple metal frames and topped by large, plate glass windows; the doors are separated by different features including a revolving door, additional access doors, and plate glass windows. The entrances along the northern elevation at sidewalk level and have direct ADA access; the entrances on the southern elevation are accessed by a wide flight of stone steps with metal railings. There additional access doors along the loading dock on the western elevation of the building. Fenestration features the aforementioned header windows above the entrances and the

glass curtain wall system on all four façades. The structure is topped with light-colored roofing material and a large mechanical penthouse. Although there are other buildings in downtown Harrisburg of similar design and period of construction, the subject property reflects a notable example of its architectural style, retains much of its original integrity, and exhibits unique design elements; as such, the structure contributes significantly to the architectural and historic character of the streetscape and neighborhood.

#### **ATTACHMENTS:**

- 1. Site Photos taken by Planning Bureau staff
- 2. Zoning & Location Map
- 3. Preliminary/Final Land Development Plan Application
- 4. Preliminary/Final Land Development Plan Set
- 5. Floor/Elevation Plans & Renderings
- 6. DCPC review, dated July 19, 2023