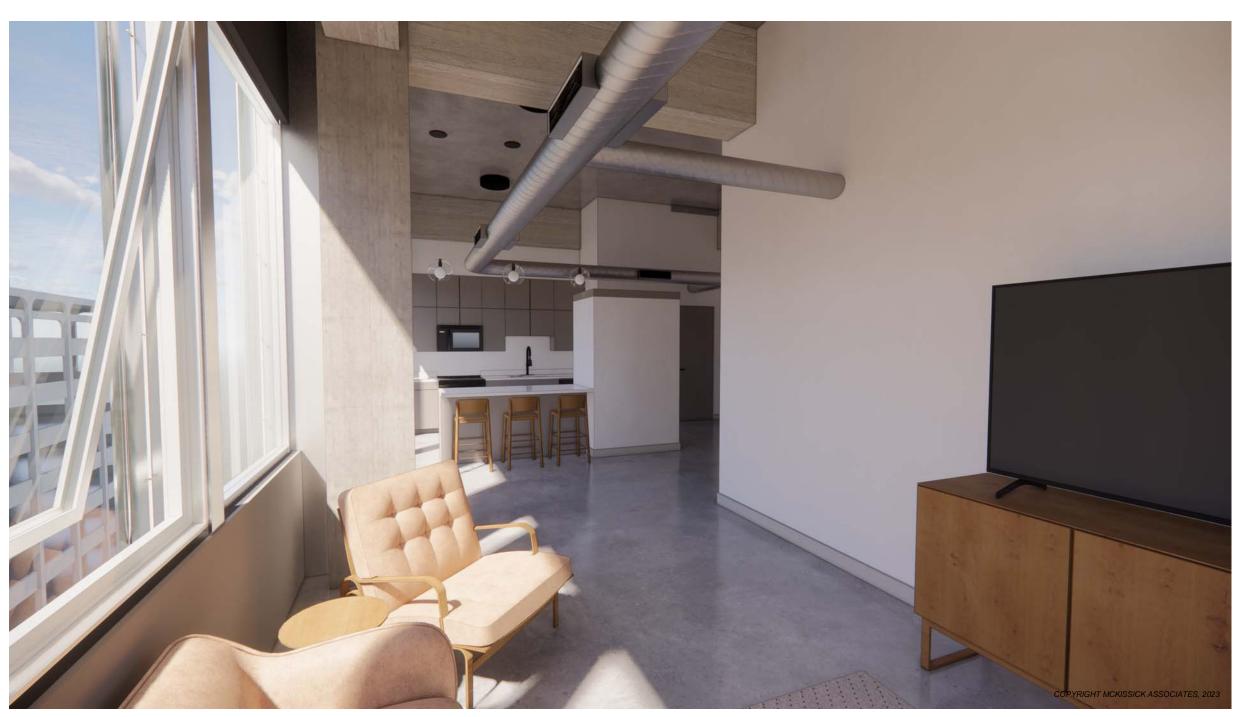

The project proposes a mixed-use development with first-floor commercial space; 162 residential units; accommodations for the residential component including a mail room, leasing office, and storage units; amenities such as a fitness center, penthouse lounge, shared office space, and rooftop deck; and a shared lobby and parking garage. Regarding the residential component, there will be two (2) studio units, 146 one-bedroom units, and fourteen (14) two-bedroom units; the one-bedroom units will range in size from 604 square feet to 994 square feet, and the two-bedroom units will range in size from 1,076 square feet to 1,377 square feet. The plan set also shows two, two-story commercial spaces on the ninth floor, although their designation is less clear as they would likely require resident access to the elevators.

#### **ATTACHMENTS:**

- 1. Site Photos taken by Planning Bureau staff
- 2. Zoning & Location Map
- 3. Preliminary/Final Land Development Plan Application
- 4. Preliminary/Final Land Development Plan Set
- 5. Floor/Elevation Plans & Renderings
- 6. DCPC review, dated July 19, 2023