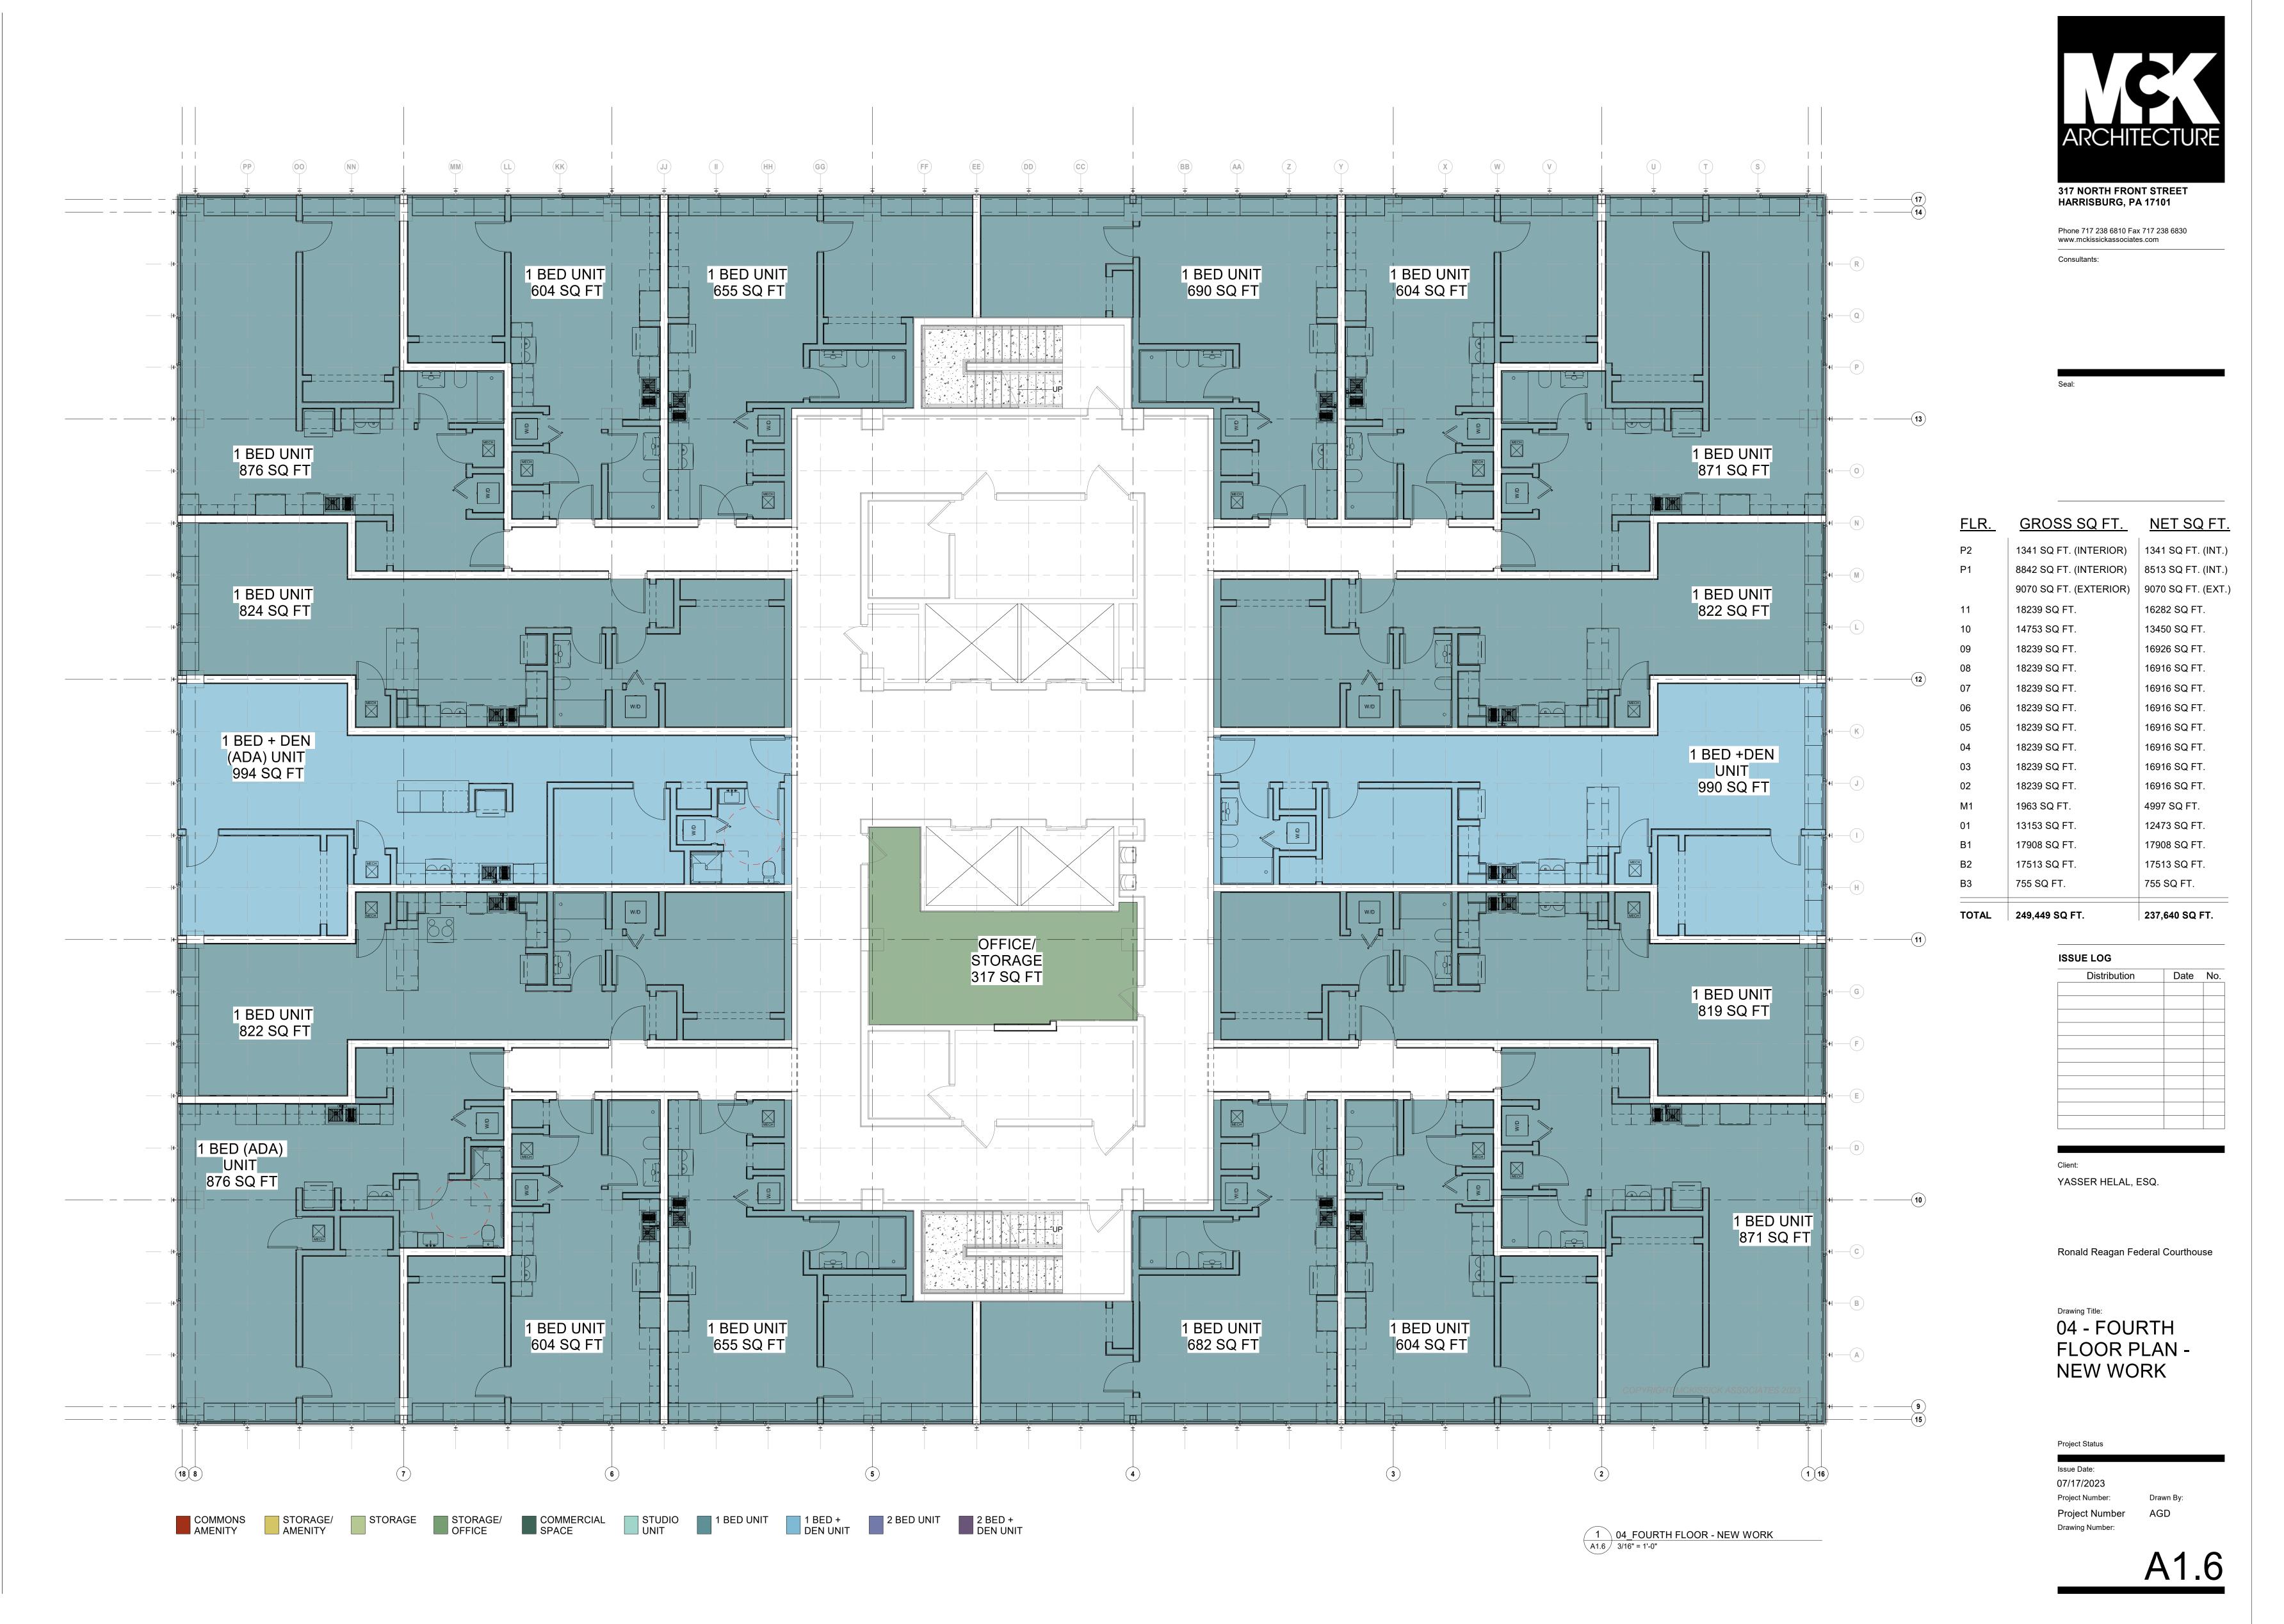

The project proposes a mixed-use development with first-floor commercial space; 162 residential units; accommodations for the residential component including a mail room, leasing office, and storage units; amenities such as a fitness center, penthouse lounge, shared office space, and rooftop deck; and a shared lobby and parking garage. Regarding the residential component, there will be two (2) studio units, 146 one-bedroom units, and fourteen (14) two-bedroom units; the one-bedroom units will range in size from 604 square feet to 994 square feet, and the two-bedroom units will range in size from 1,076 square feet to 1,377 square feet. The plan set also shows two, two-story commercial spaces on the ninth floor, although their designation is less clear as they would likely require resident access to the elevators.

#### **ATTACHMENTS:**

- 1. Site Photos taken by Planning Bureau staff
- 2. Zoning & Location Map
- 3. Preliminary/Final Land Development Plan Application
- 4. Preliminary/Final Land Development Plan Set
- 5. Floor/Elevation Plans & Renderings
- 6. DCPC review, dated July 19, 2023