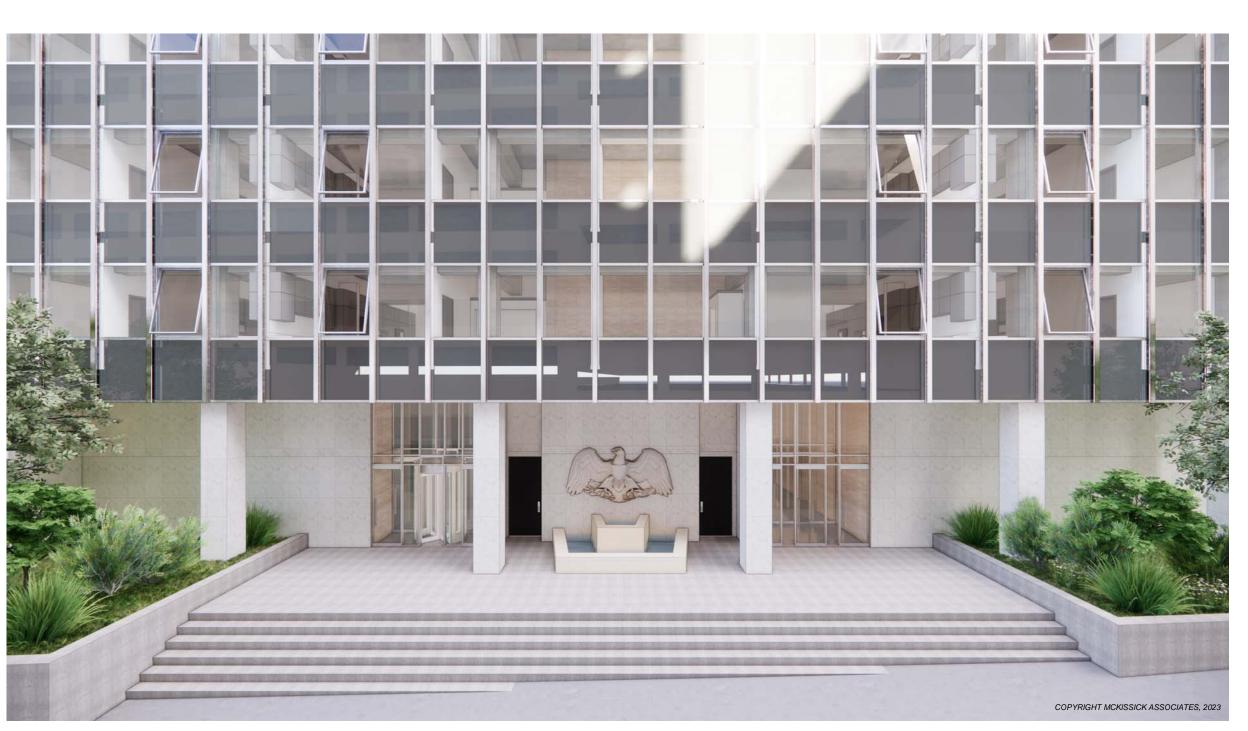

This detached structure features elements of the International architectural style. Character-defining features include: the marble façade of the first floor, recessed behind concrete support pillars around the perimeter of the building; the large planter beds around the perimeter of the building; the decorative sculpture suspended from two pillars between the northern entrances and a large eagle statue in the same location on the southern elevation; the glass curtain wall façades on the upper floors; the loading area along Court Street; and the underground parking garage access with an attendant's booth along Locust Street. There are two main entrances each on the northern and southern sides of the building which feature at least two, full-view metal doors set in simple metal frames and topped by large, plate glass windows; the doors are separated by different features including a revolving door, additional access doors, and plate glass windows. The entrances along the northern elevation at sidewalk level and have direct ADA access; the entrances on the southern elevation are accessed by a wide flight of stone steps with metal railings. There additional access doors along the loading dock on the western elevation of the building. Fenestration features the aforementioned header windows above the entrances and the

Given that the property occupies the entirety of the block, it is currently accessible to pedestrians via existing sidewalks along Walnut Street, Court Street, Locust Street, and North 3<sup>rd</sup> Street. The Applicant intends on utilizing the existing entrances: there are two each on the Walnut Street and Locust Street sides of the building, with the Locust Street entrances providing ADA access. Future residents will primarily access the upper floors via the entrance on Locust Street closest to North 3<sup>rd</sup> Street, although they will also be able to access the lobby and elevators via the other entrances, which will provide direct access to future commercial spaces on the first floor. Overall, pedestrian access to the site will not change as a result of the project. The Bureau also notes that there is a bus stop directly adjacent to the property along 3<sup>rd</sup> Street which features two bus shelters and provides an additional transportation to and from the property for pedestrians.