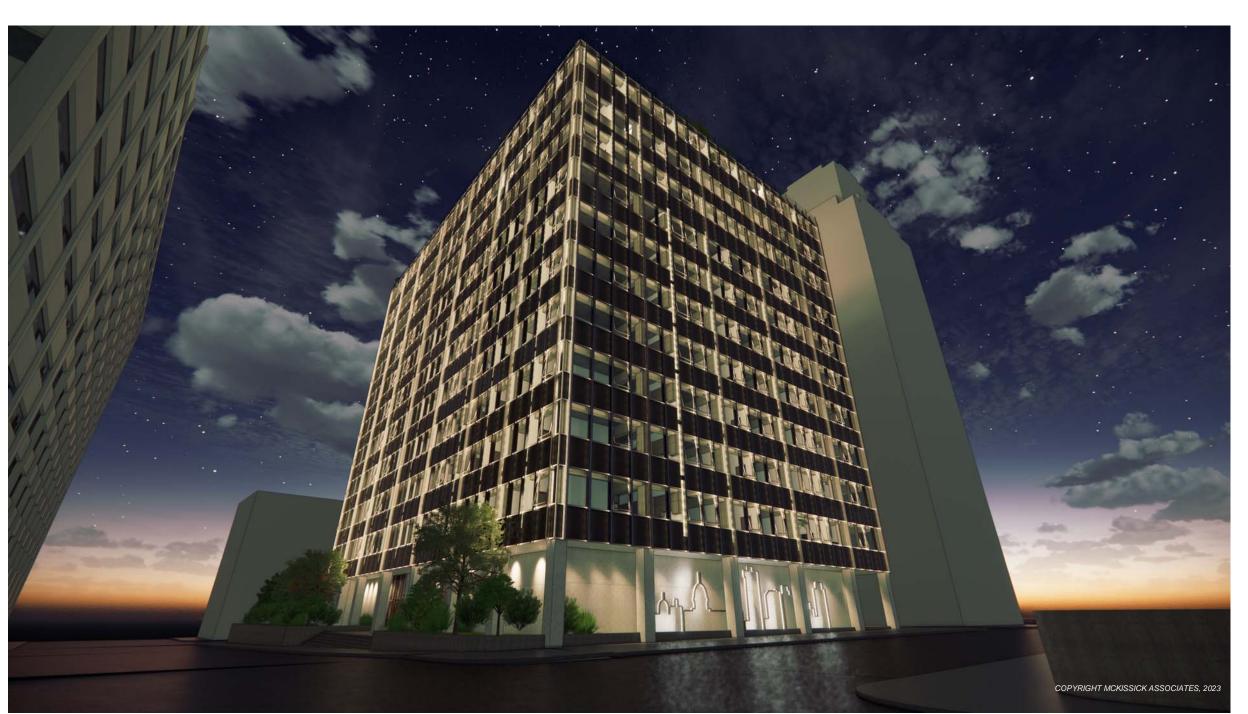

#### 9. <u>Lighting</u>

The Planning Bureau notes that the Applicant has not specifically addressed this consideration, although they have indicated an intention to install indirect exterior lighting around the perimeter of the building; this would involve the installation of ribbon lights within the vertical structural elements on all four façades. Otherwise, the Bureau is unsure of what other exterior lighting there may be, although any such installations would need to be in conformance with the

Environmental Performance Standards for Light & Glare Control outlined in Section 7-331.9 of the Zoning Code. Given that the building elevations front office buildings and parking garages (to the north and south), Walnut Street and the Capitol Complex (to the east), and two apartment buildings (to the west), it is likely that any light spillover onto adjacent properties would have minimal or negligible impact.