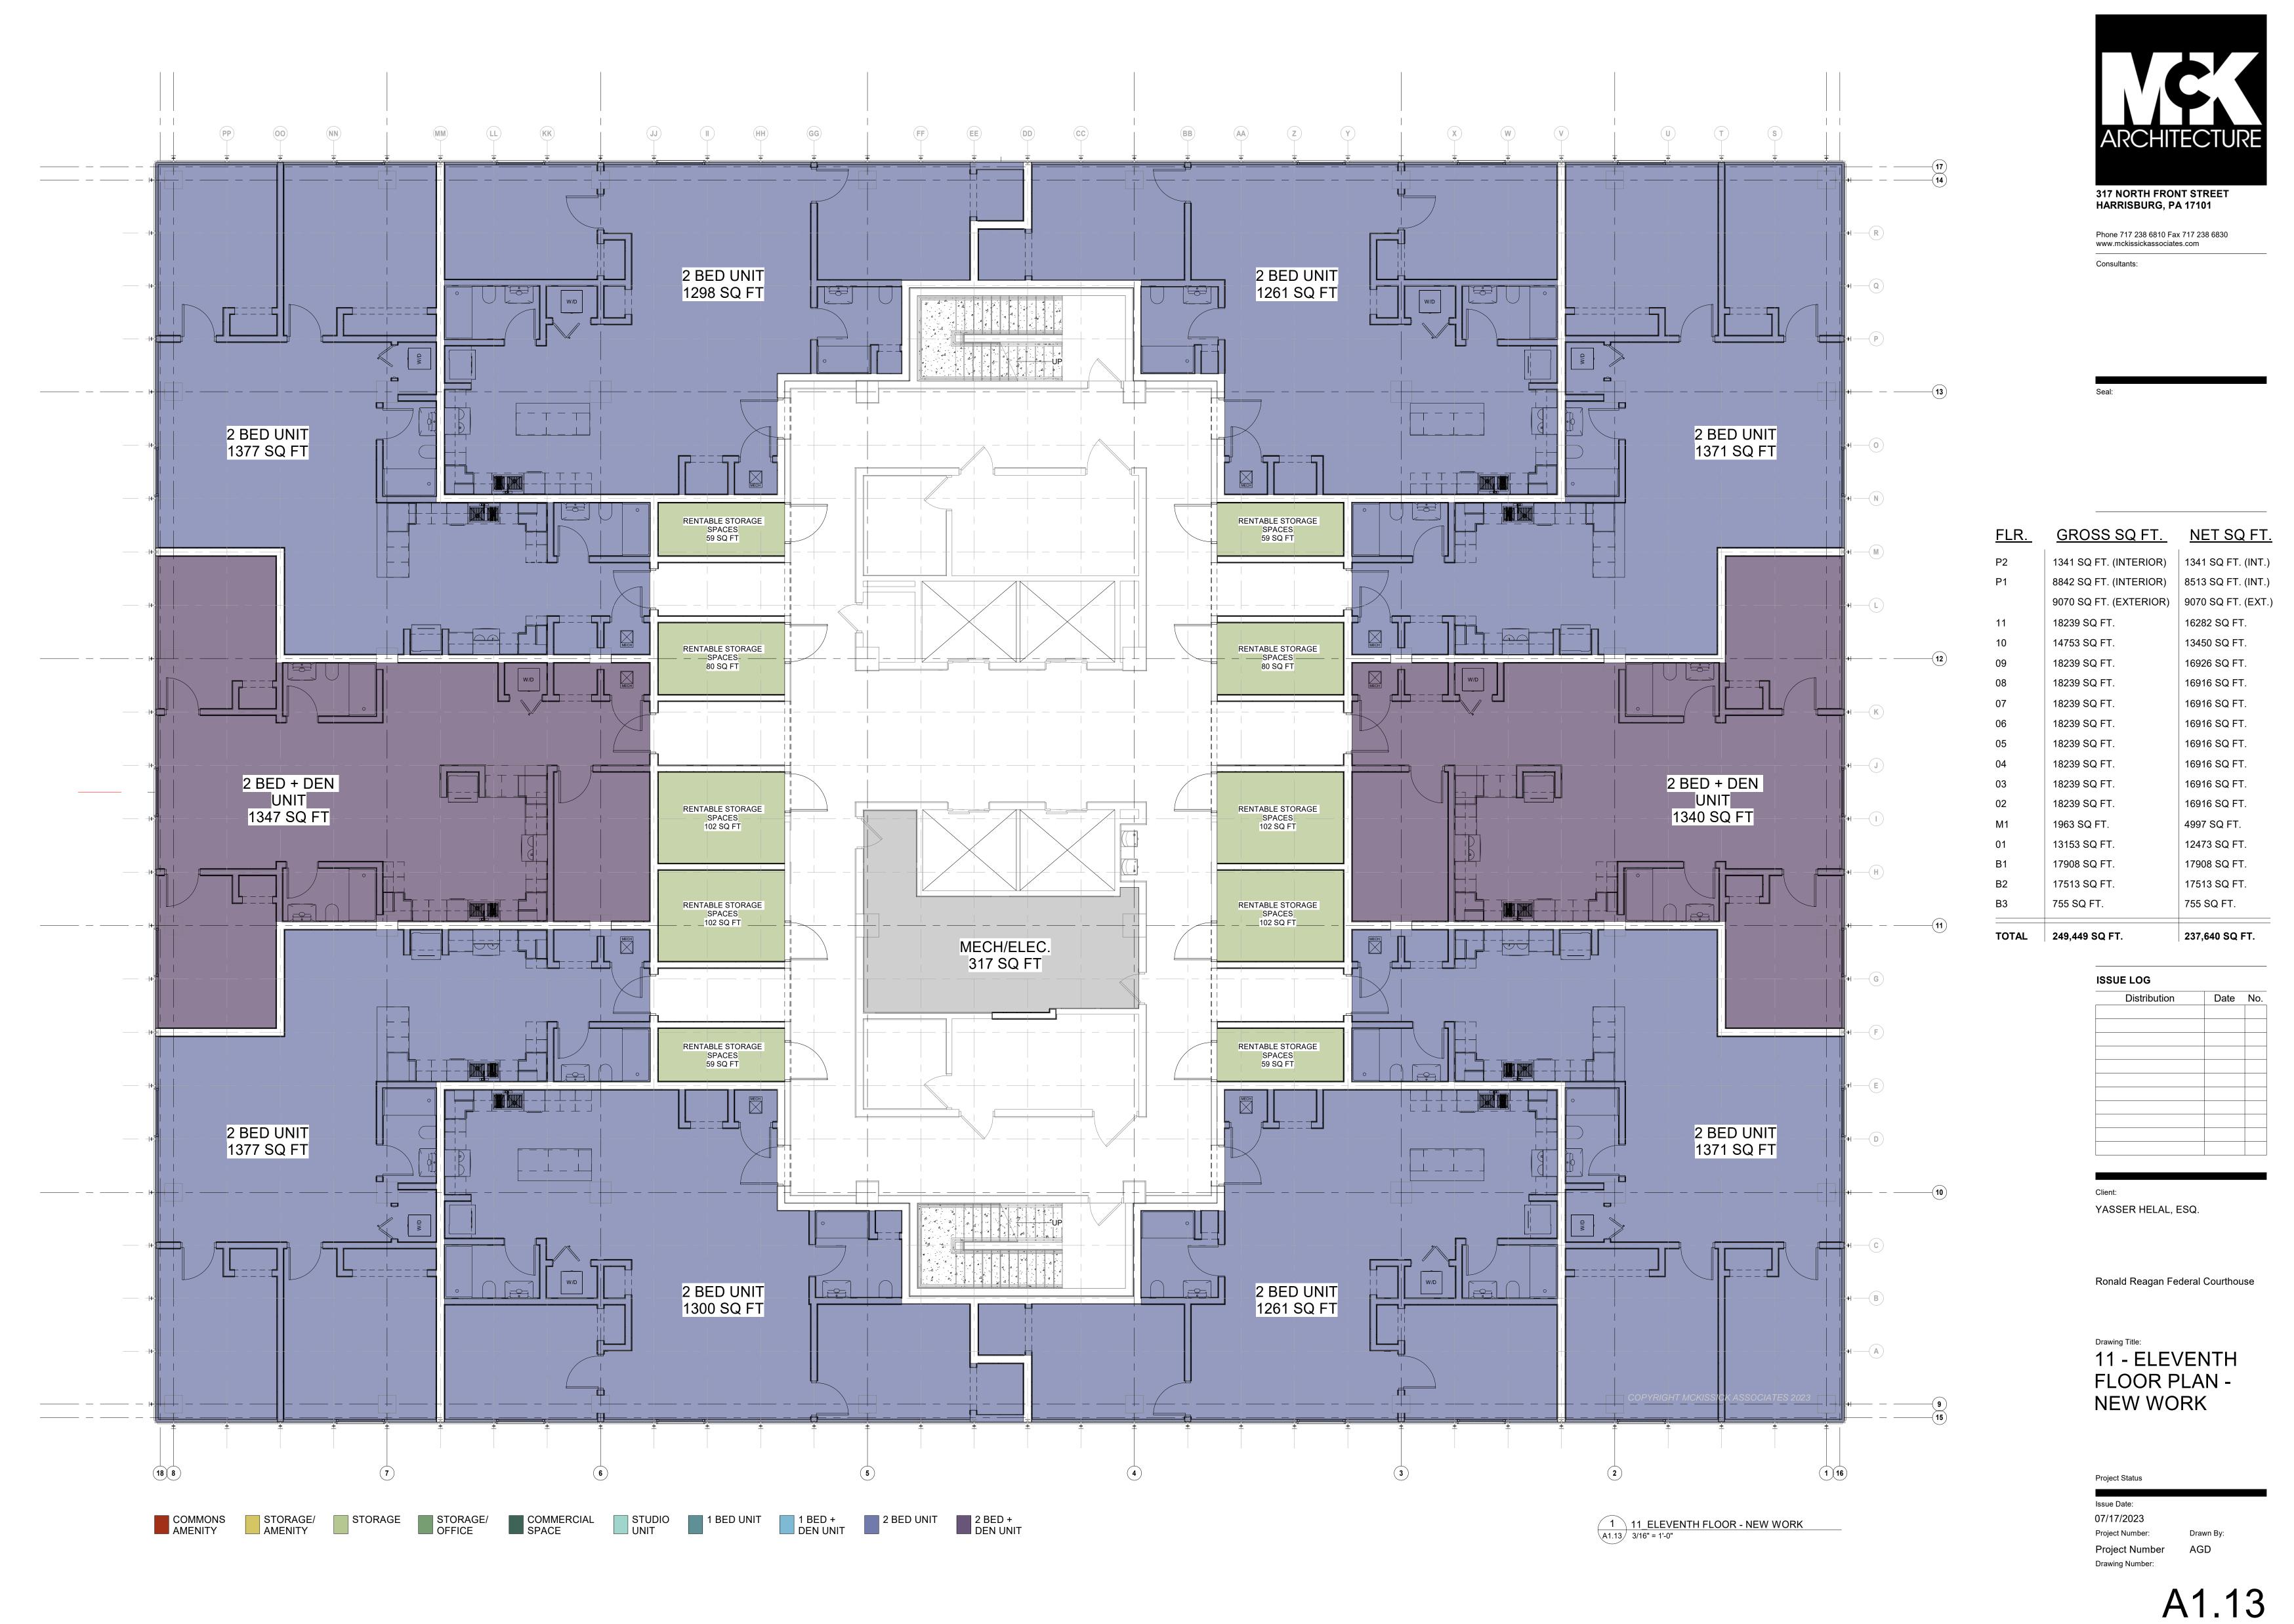

The project proposes a mixed-use development with first-floor commercial space; 162 residential units; accommodations for the residential component including a mail room, leasing office, and storage units; amenities such as a fitness center, penthouse lounge, shared office space, and rooftop deck; and a shared lobby and parking garage. Regarding the residential component, there will be two (2) studio units, 146 one-bedroom units, and fourteen (14) two-bedroom units; the one-bedroom units will range in size from 604 square feet to 994 square feet, and the two-bedroom units will range in size from 1,076 square feet to 1,377 square feet. The plan set also shows two, two-story commercial spaces on the ninth floor, although their designation is less clear as they would likely require resident access to the elevators.