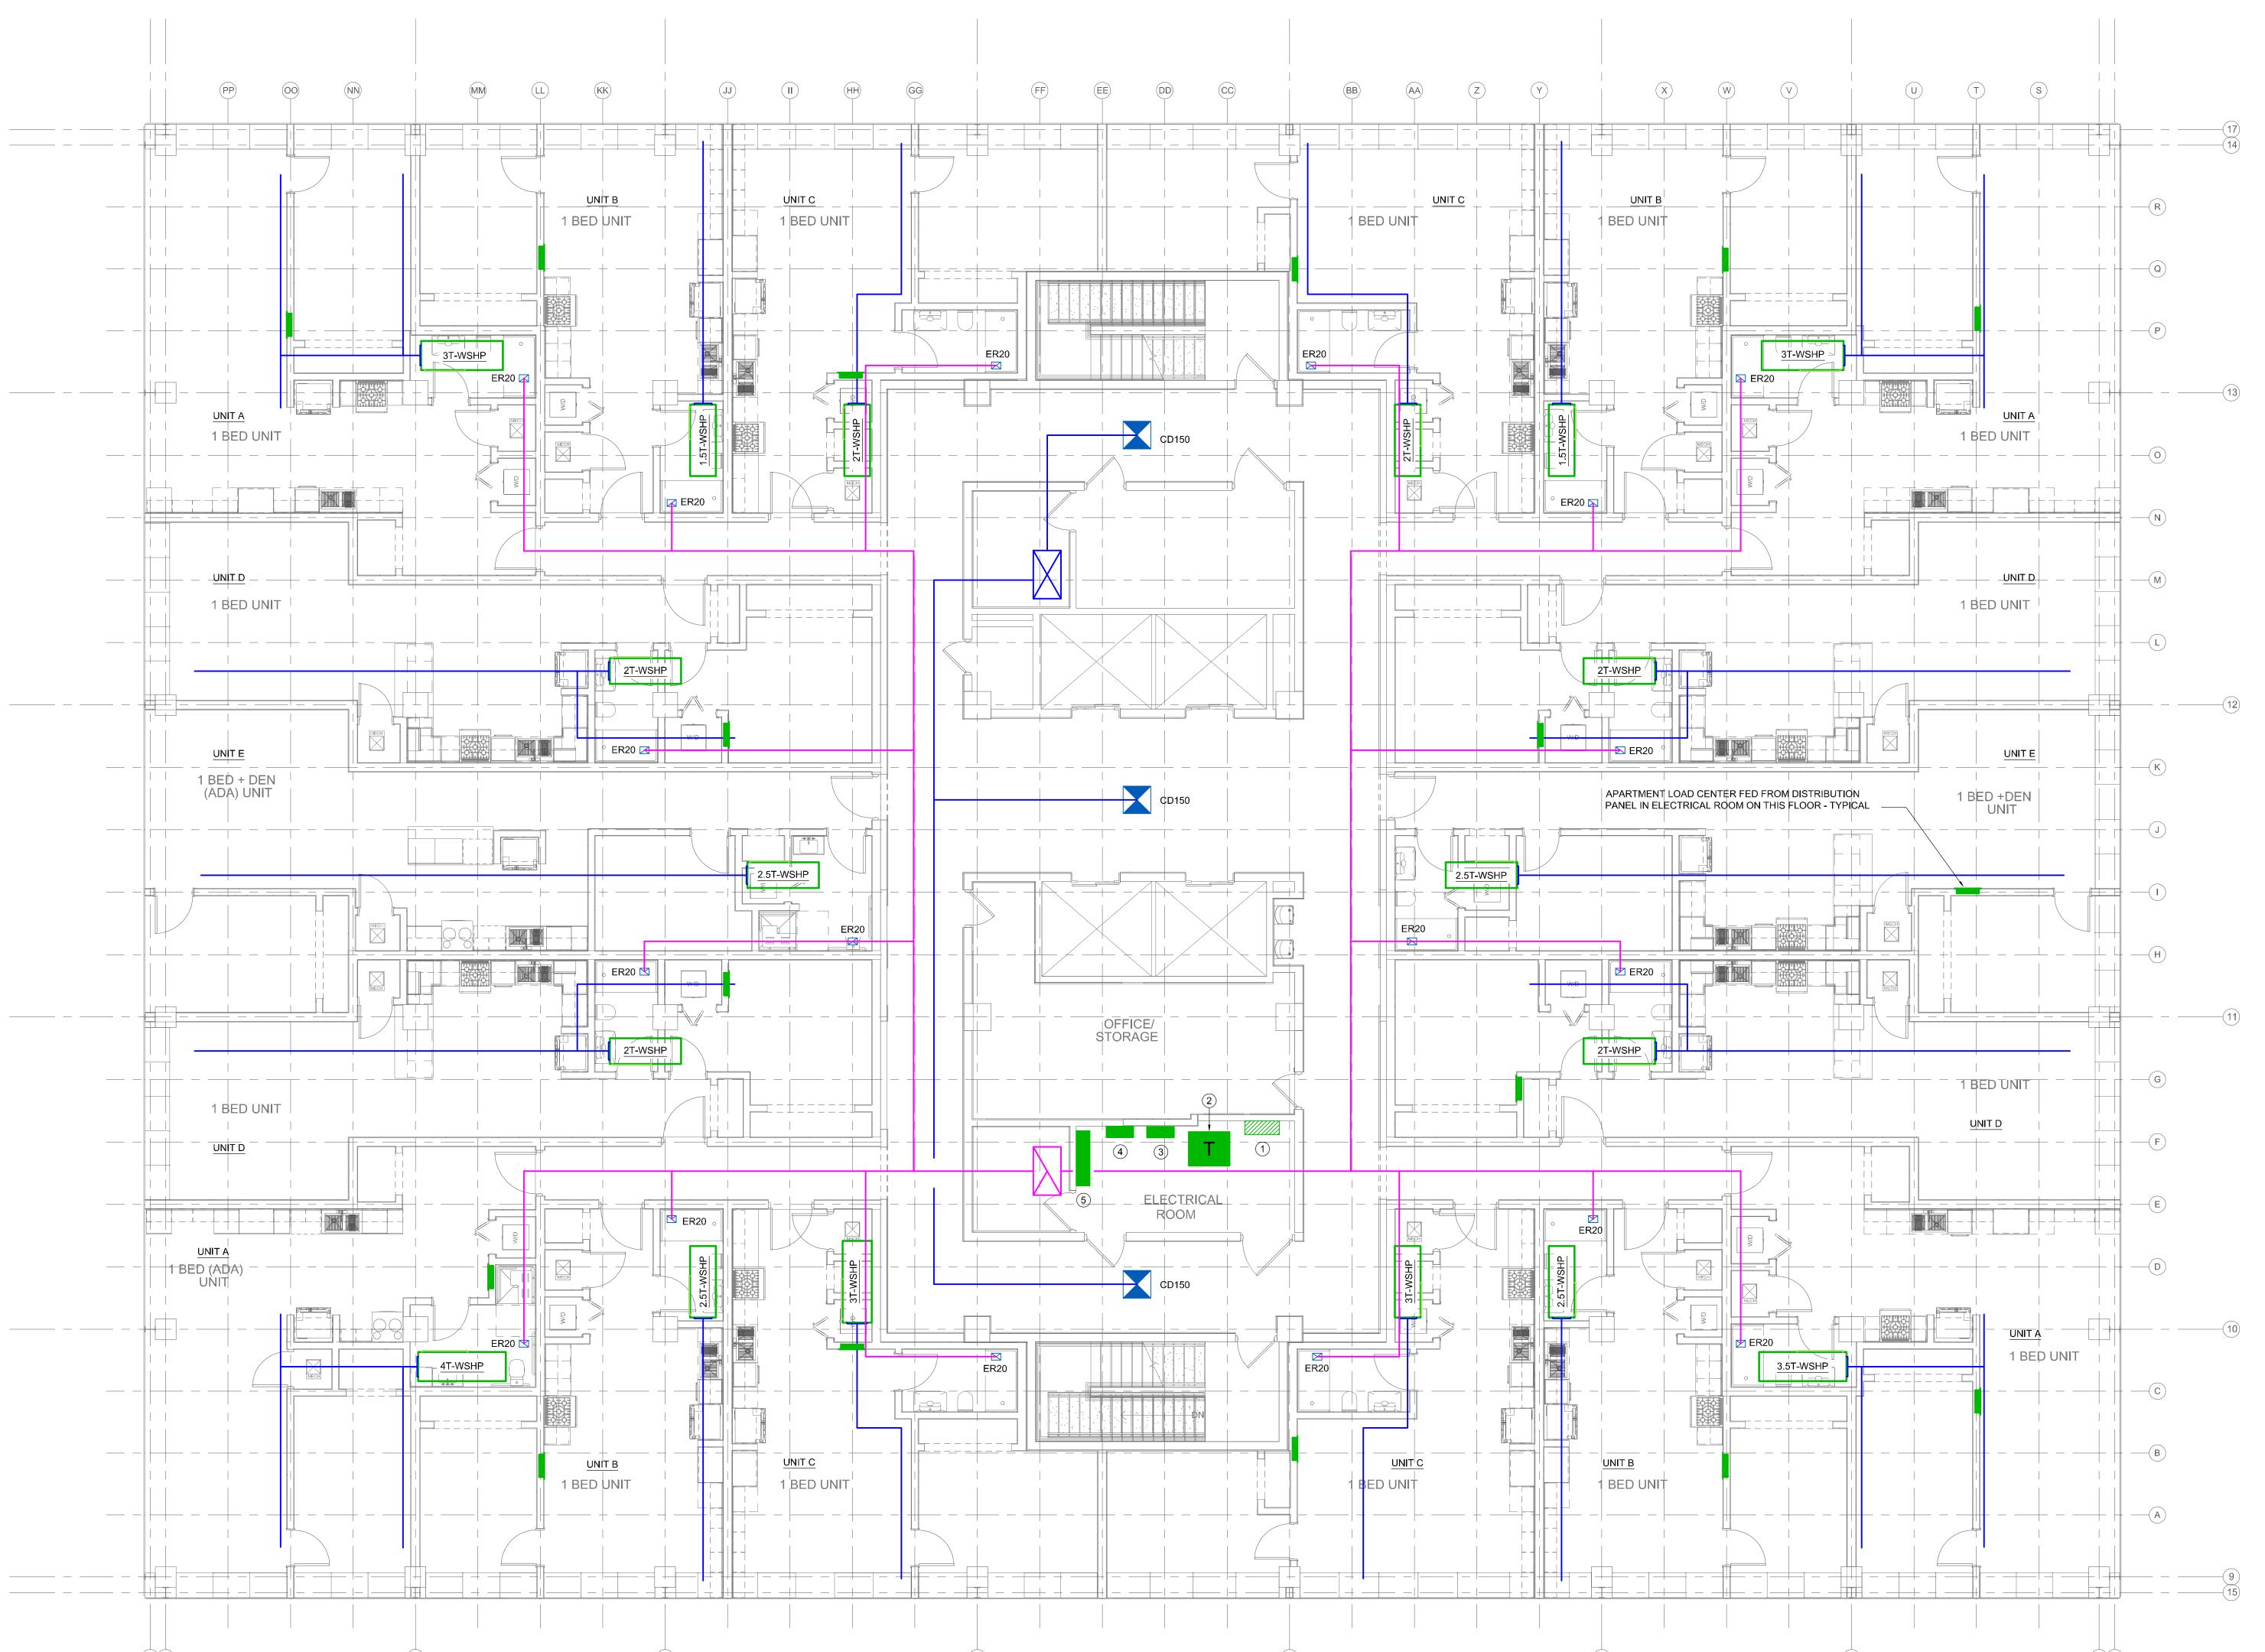

The project proposes a mixed-use development with first-floor commercial space; 162 residential units; accommodations for the residential component including a mail room, leasing office, and storage units; amenities such as a fitness center, penthouse lounge, shared office space, and rooftop deck; and a shared lobby and parking garage. Regarding the residential component, there will be two (2) studio units, 146 one-bedroom units, and fourteen (14) two-bedroom units; the one-bedroom units will range in size from 604 square feet to 994 square feet, and the two-bedroom units will range in size from 1,076 square feet to 1,377 square feet. The plan set also shows two, two-story commercial spaces on the ninth floor, although their designation is less clear as they would likely require resident access to the elevators.

#### 8. Landscaping

The Planning Bureau notes that the Applicant has not specifically addressed this consideration; however, the First Floor Plan (Sheet A1.2) in the submitted plan set shows most of the proposed landscaping on-site. As illustrated on that drawing, the footprint of the landscaped areas on the Walnut Street side of the building will not be altered as part of the proposal, although it does appear that the landscaping will change somewhat with the removal of some existing vegetation and the planting of new trees, bushes, and ground cover. On the Locust Street, side of the building, the drawing shows that vegetation will be retained in the planter between the entrances, but also seems to indicate that the planters at the corners may be replaced with an impervious patio area. It should be noted that the project proposes ground-floor commercial uses, and it may be that the Applicant intends on using this area for something like outdoor seating. Because properties in the DC district are permitted to have 100% impervious surface area, the loss of landscaped area would not cause the property to be out of conformance with the Zoning Code. While a landscaping details are not provided with the plan set, the Bureau recommends that the Applicant utilize native plants and pollinator plants to enhance the sustainability and ecological impact of landscaped areas.