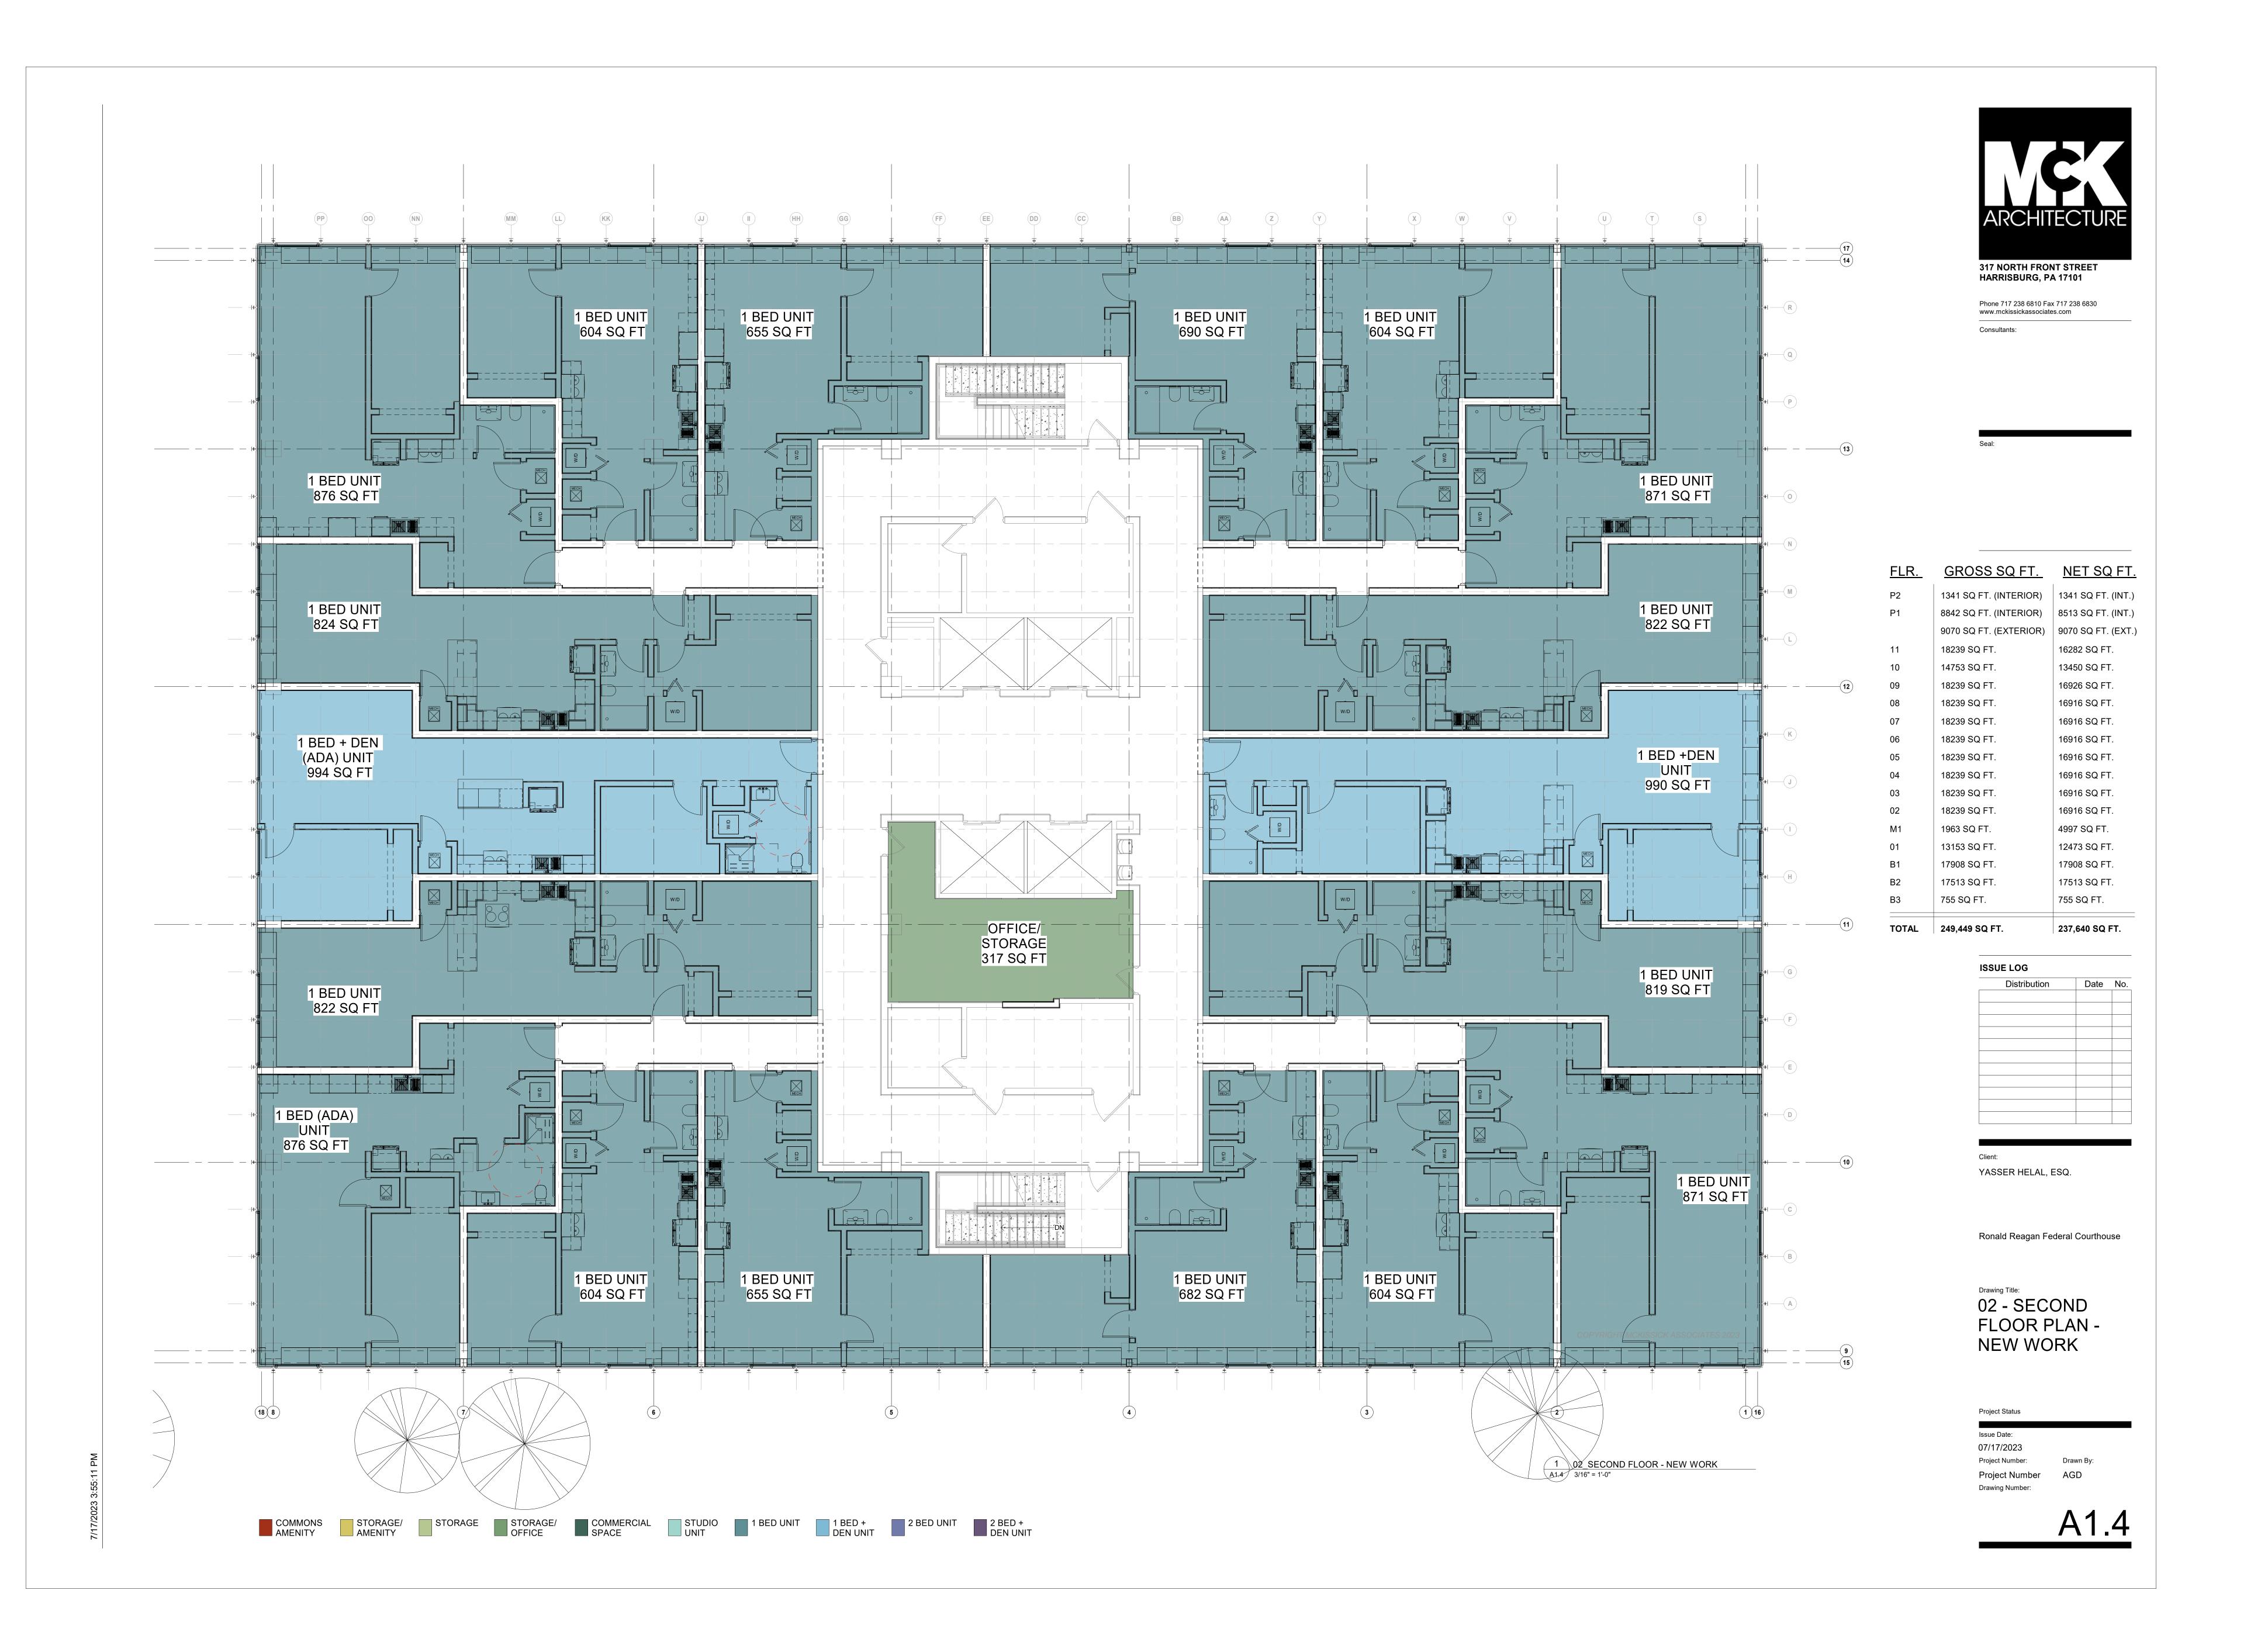

The project proposes a mixed-use development with first-floor commercial space; 162 residential units; accommodations for the residential component including a mail room, leasing office, and storage units; amenities such as a fitness center, penthouse lounge, shared office space, and rooftop deck; and a shared lobby and parking garage. Regarding the residential component, there will be two (2) studio units, 146 one-bedroom units, and fourteen (14) two-bedroom units; the one-bedroom units will range in size from 604 square feet to 994 square feet, and the two-bedroom units will range in size from 1,076 square feet to 1,377 square feet. The plan set also shows two, two-story commercial spaces on the ninth floor, although their designation is less clear as they would likely require resident access to the elevators.

#### **ATTACHMENTS:**

- 1. Site Photos taken by Planning Bureau staff
- 2. Zoning & Location Map
- 3. Preliminary/Final Land Development Plan Application
- 4. Preliminary/Final Land Development Plan Set
- 5. Floor/Elevation Plans & Renderings
- 6. DCPC review, dated July 19, 2023