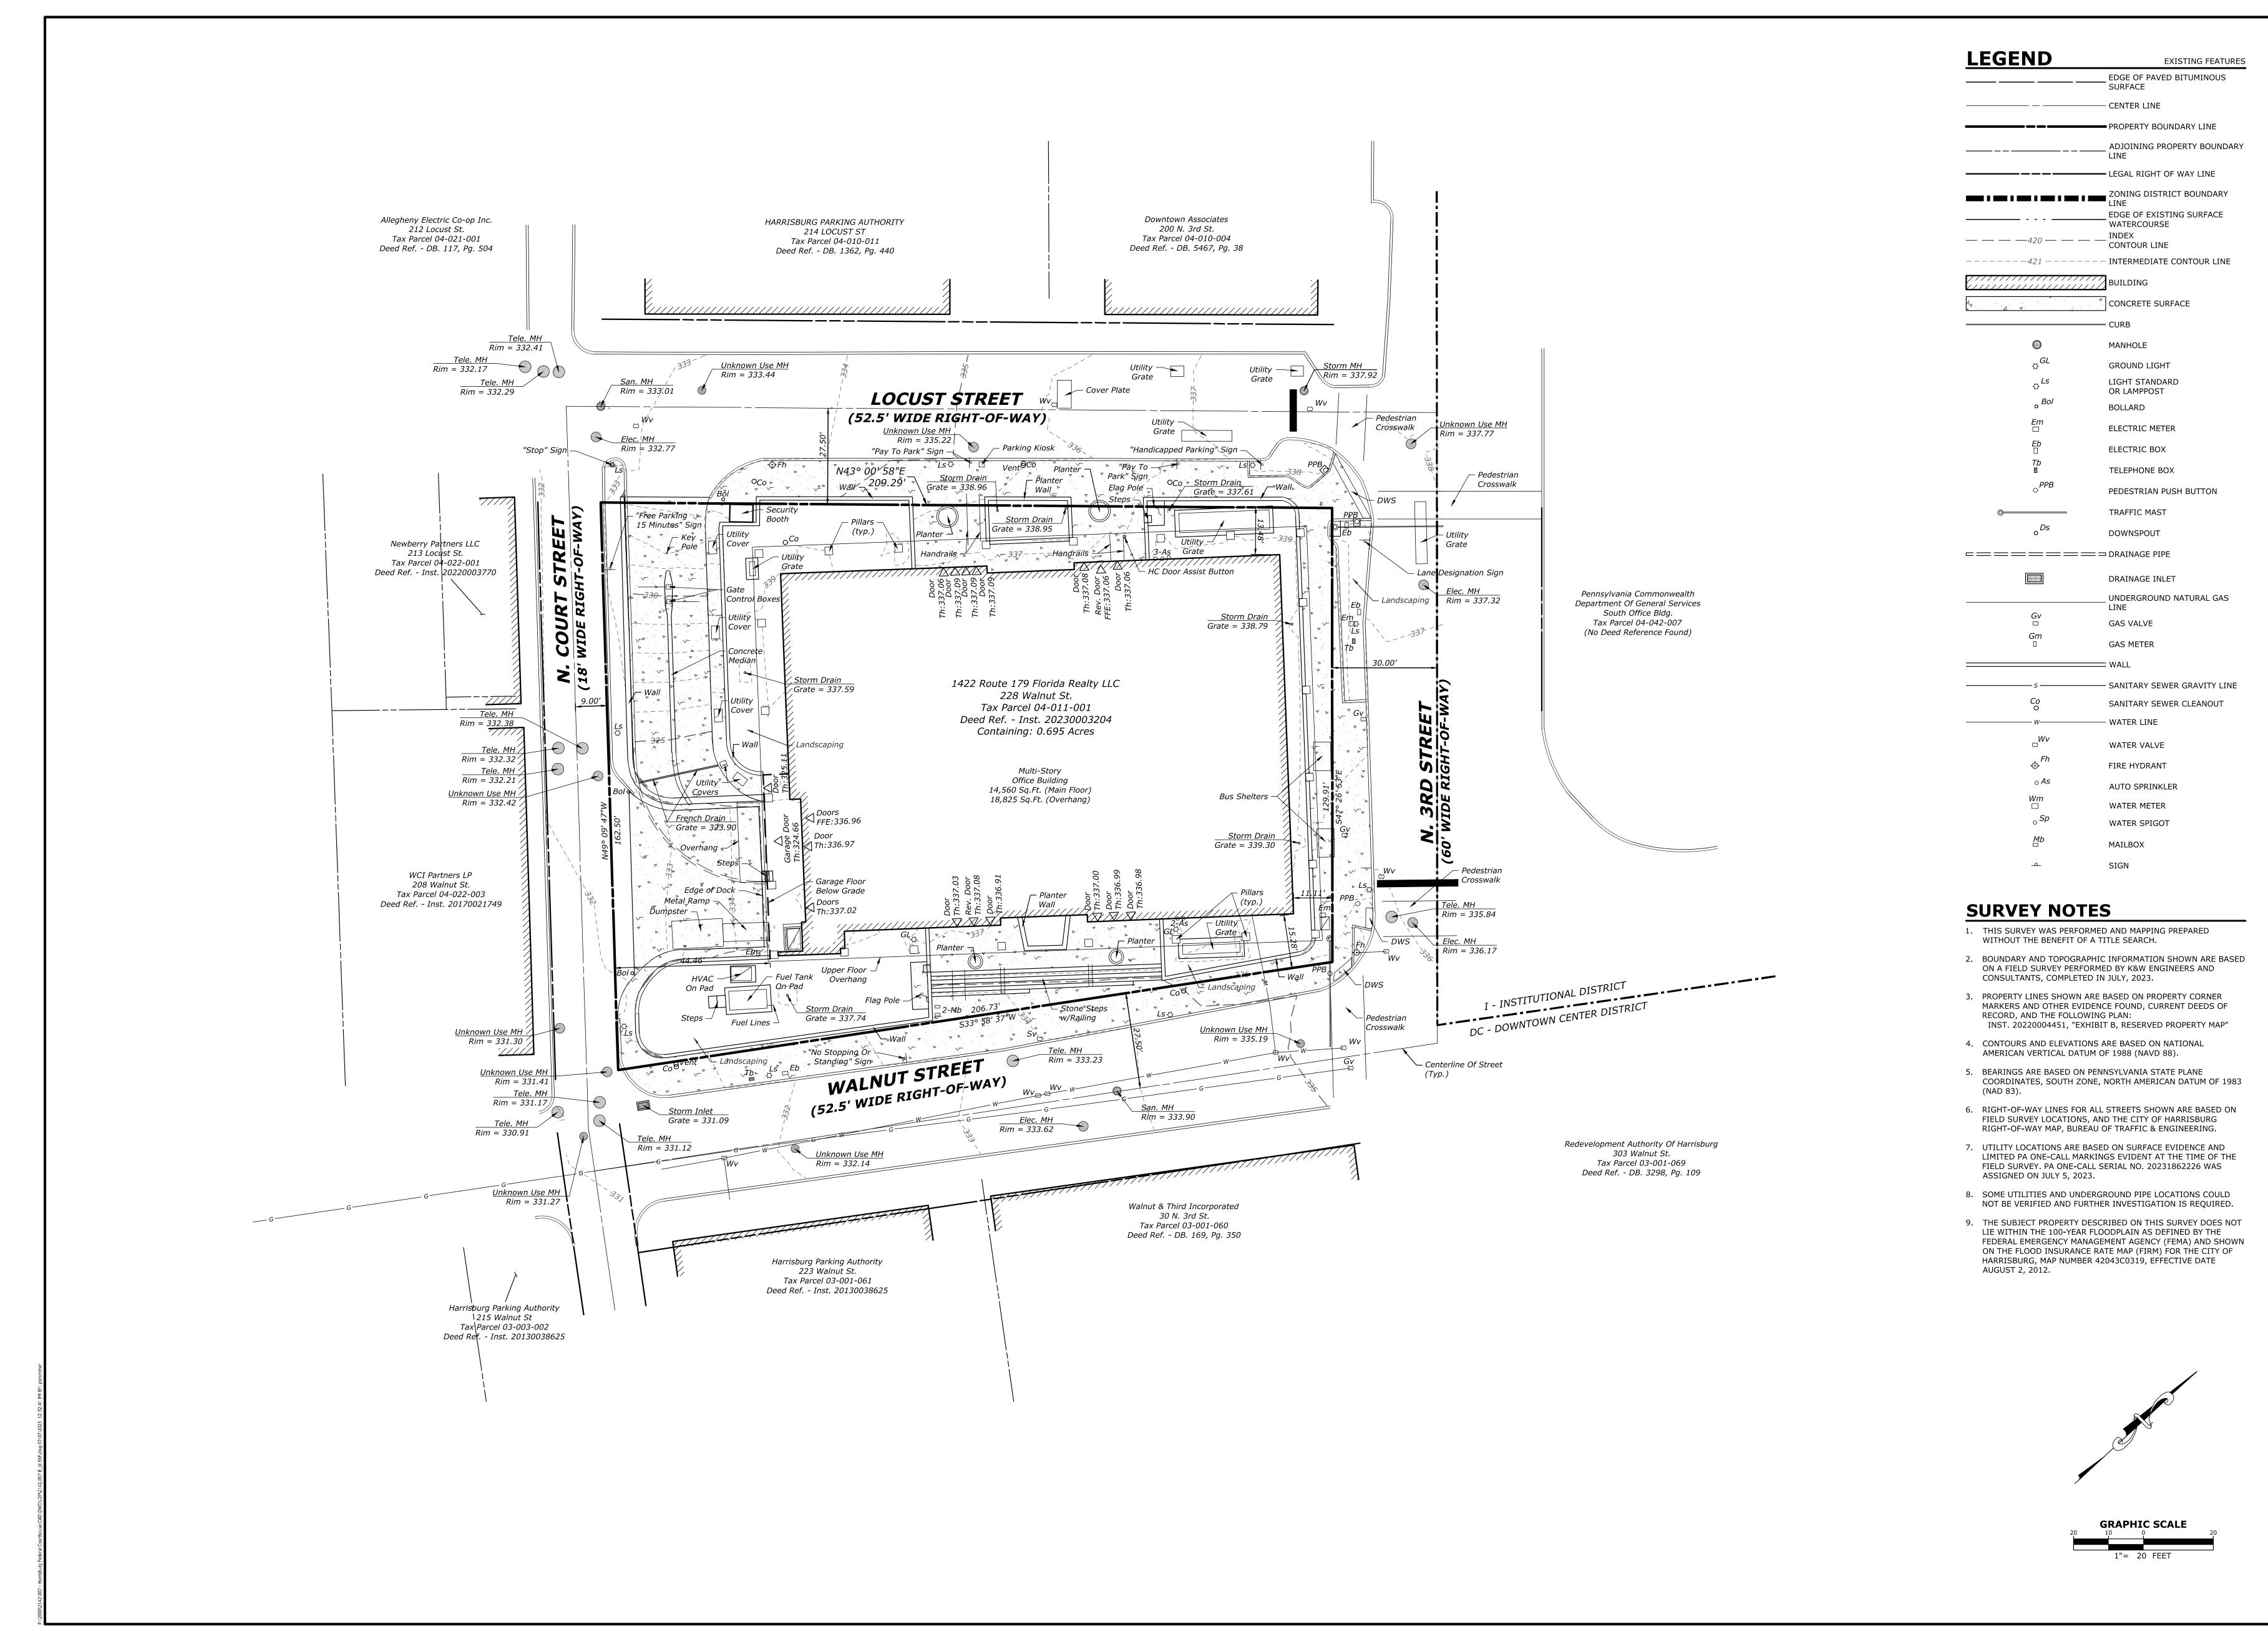

#### PROPERTY DESCRIPTION:

The property at 228 Walnut Street is a 0.71-acre lot featuring an eleven-story, 196,075-square-foot structure which was constructed in 1968 (per the Dauphin County Tax Records). The property is bounded by Locust Street to north, North 3<sup>rd</sup> Street to the east, Walnut Street to the south, and North Court Street to the west.

This detached structure features elements of the International architectural style. Character-defining features include: the marble façade of the first floor, recessed behind concrete support pillars around the perimeter of the building; the large planter beds around the perimeter of the building; the decorative sculpture suspended from two pillars between the northern entrances and a large eagle statue in the same location on the southern elevation; the glass curtain wall façades on the upper floors; the loading area along Court Street; and the underground parking garage access with an attendant's booth along Locust Street. There are two main entrances each on the northern and southern sides of the building which feature at least two, full-view metal doors set in simple metal frames and topped by large, plate glass windows; the doors are separated by different features including a revolving door, additional access doors, and plate glass windows. The entrances along the northern elevation at sidewalk level and have direct ADA access; the entrances on the southern elevation are accessed by a wide flight of stone steps with metal railings. There additional access doors along the loading dock on the western elevation of the building. Fenestration features the aforementioned header windows above the entrances and the

glass curtain wall system on all four façades. The structure is topped with light-colored roofing material and a large mechanical penthouse. Although there are other buildings in downtown Harrisburg of similar design and period of construction, the subject property reflects a notable example of its architectural style, retains much of its original integrity, and exhibits unique design elements; as such, the structure contributes significantly to the architectural and historic character of the streetscape and neighborhood.

The Planning Bureau notes that there are two current vehicular access points onto the site: the loading dock accessed from Court Street and the entrance to the underground parking area accessed from Locust Street. The underground parking access will remain as part of the project, and it is presumed the loading area will remain as well to serve whatever commercial uses eventually occupy the first floor. As such, there will be no impact to the current vehicular access to the site.

Given that the property occupies the entirety of the block, it is currently accessible to pedestrians via existing sidewalks along Walnut Street, Court Street, Locust Street, and North 3<sup>rd</sup> Street. The Applicant intends on utilizing the existing entrances: there are two each on the Walnut Street and Locust Street sides of the building, with the Locust Street entrances providing ADA access. Future residents will primarily access the upper floors via the entrance on Locust Street closest to North 3<sup>rd</sup> Street, although they will also be able to access the lobby and elevators via the other entrances, which will provide direct access to future commercial spaces on the first floor. Overall, pedestrian access to the site will not change as a result of the project. The Bureau also notes that there is a bus stop directly adjacent to the property along 3<sup>rd</sup> Street which features two bus shelters and provides an additional transportation to and from the property for pedestrians.

#### 7. <u>Utilities</u>

The Planning Bureau notes that the Applicant has not specifically addressed this consideration; however, it is reasonable to assume that all regular utilities sufficient for the previous "Office" use will likewise be sufficient for the proposed residential units and potential commercial spaces. The project will utilize the existing public sanitary sewer and water connections; the Bureau notes that Capital Region Water (CRW) has yet to provide a formal response to the proposal, but their approval will be required before the Applicant may begin the project. The Bureau notes that the project is likely not subject to new stormwater management regulations or Dauphin County Conservation District regulations, since the existing site is mostly impervious and there will be no earth disturbance as part of the project. It is reasonable to assume the Applicant will ensure that any new or upgraded utilities – heat, electric, gas, telecommunications – will be sufficient for future tenants. Finally, the Bureau notes the Applicant did not reference refuse collection in their application and is not certain whether there were unique refuse storage/collection requirements of the federal courthouse that might be changed moving forward. There was a large dumpster in the loading area and it is unclear whether that will remain for the proposed project. The Applicant should coordinate with the City's Department of Public Works to update the accounting information for the property, and determine the required refuse storage needs and location.

#### 8. Landscaping

The Planning Bureau notes that the Applicant has not specifically addressed this consideration; however, the First Floor Plan (Sheet A1.2) in the submitted plan set shows most of the proposed landscaping on-site. As illustrated on that drawing, the footprint of the landscaped areas on the Walnut Street side of the building will not be altered as part of the proposal, although it does appear that the landscaping will change somewhat with the removal of some existing vegetation and the planting of new trees, bushes, and ground cover. On the Locust Street, side of the building, the drawing shows that vegetation will be retained in the planter between the entrances, but also seems to indicate that the planters at the corners may be replaced with an impervious patio area. It should be noted that the project proposes ground-floor commercial uses, and it may be that the Applicant intends on using this area for something like outdoor seating. Because properties in the DC district are permitted to have 100% impervious surface area, the loss of landscaped area would not cause the property to be out of conformance with the Zoning Code. While a landscaping details are not provided with the plan set, the Bureau recommends that the Applicant utilize native plants and pollinator plants to enhance the sustainability and ecological impact of landscaped areas.