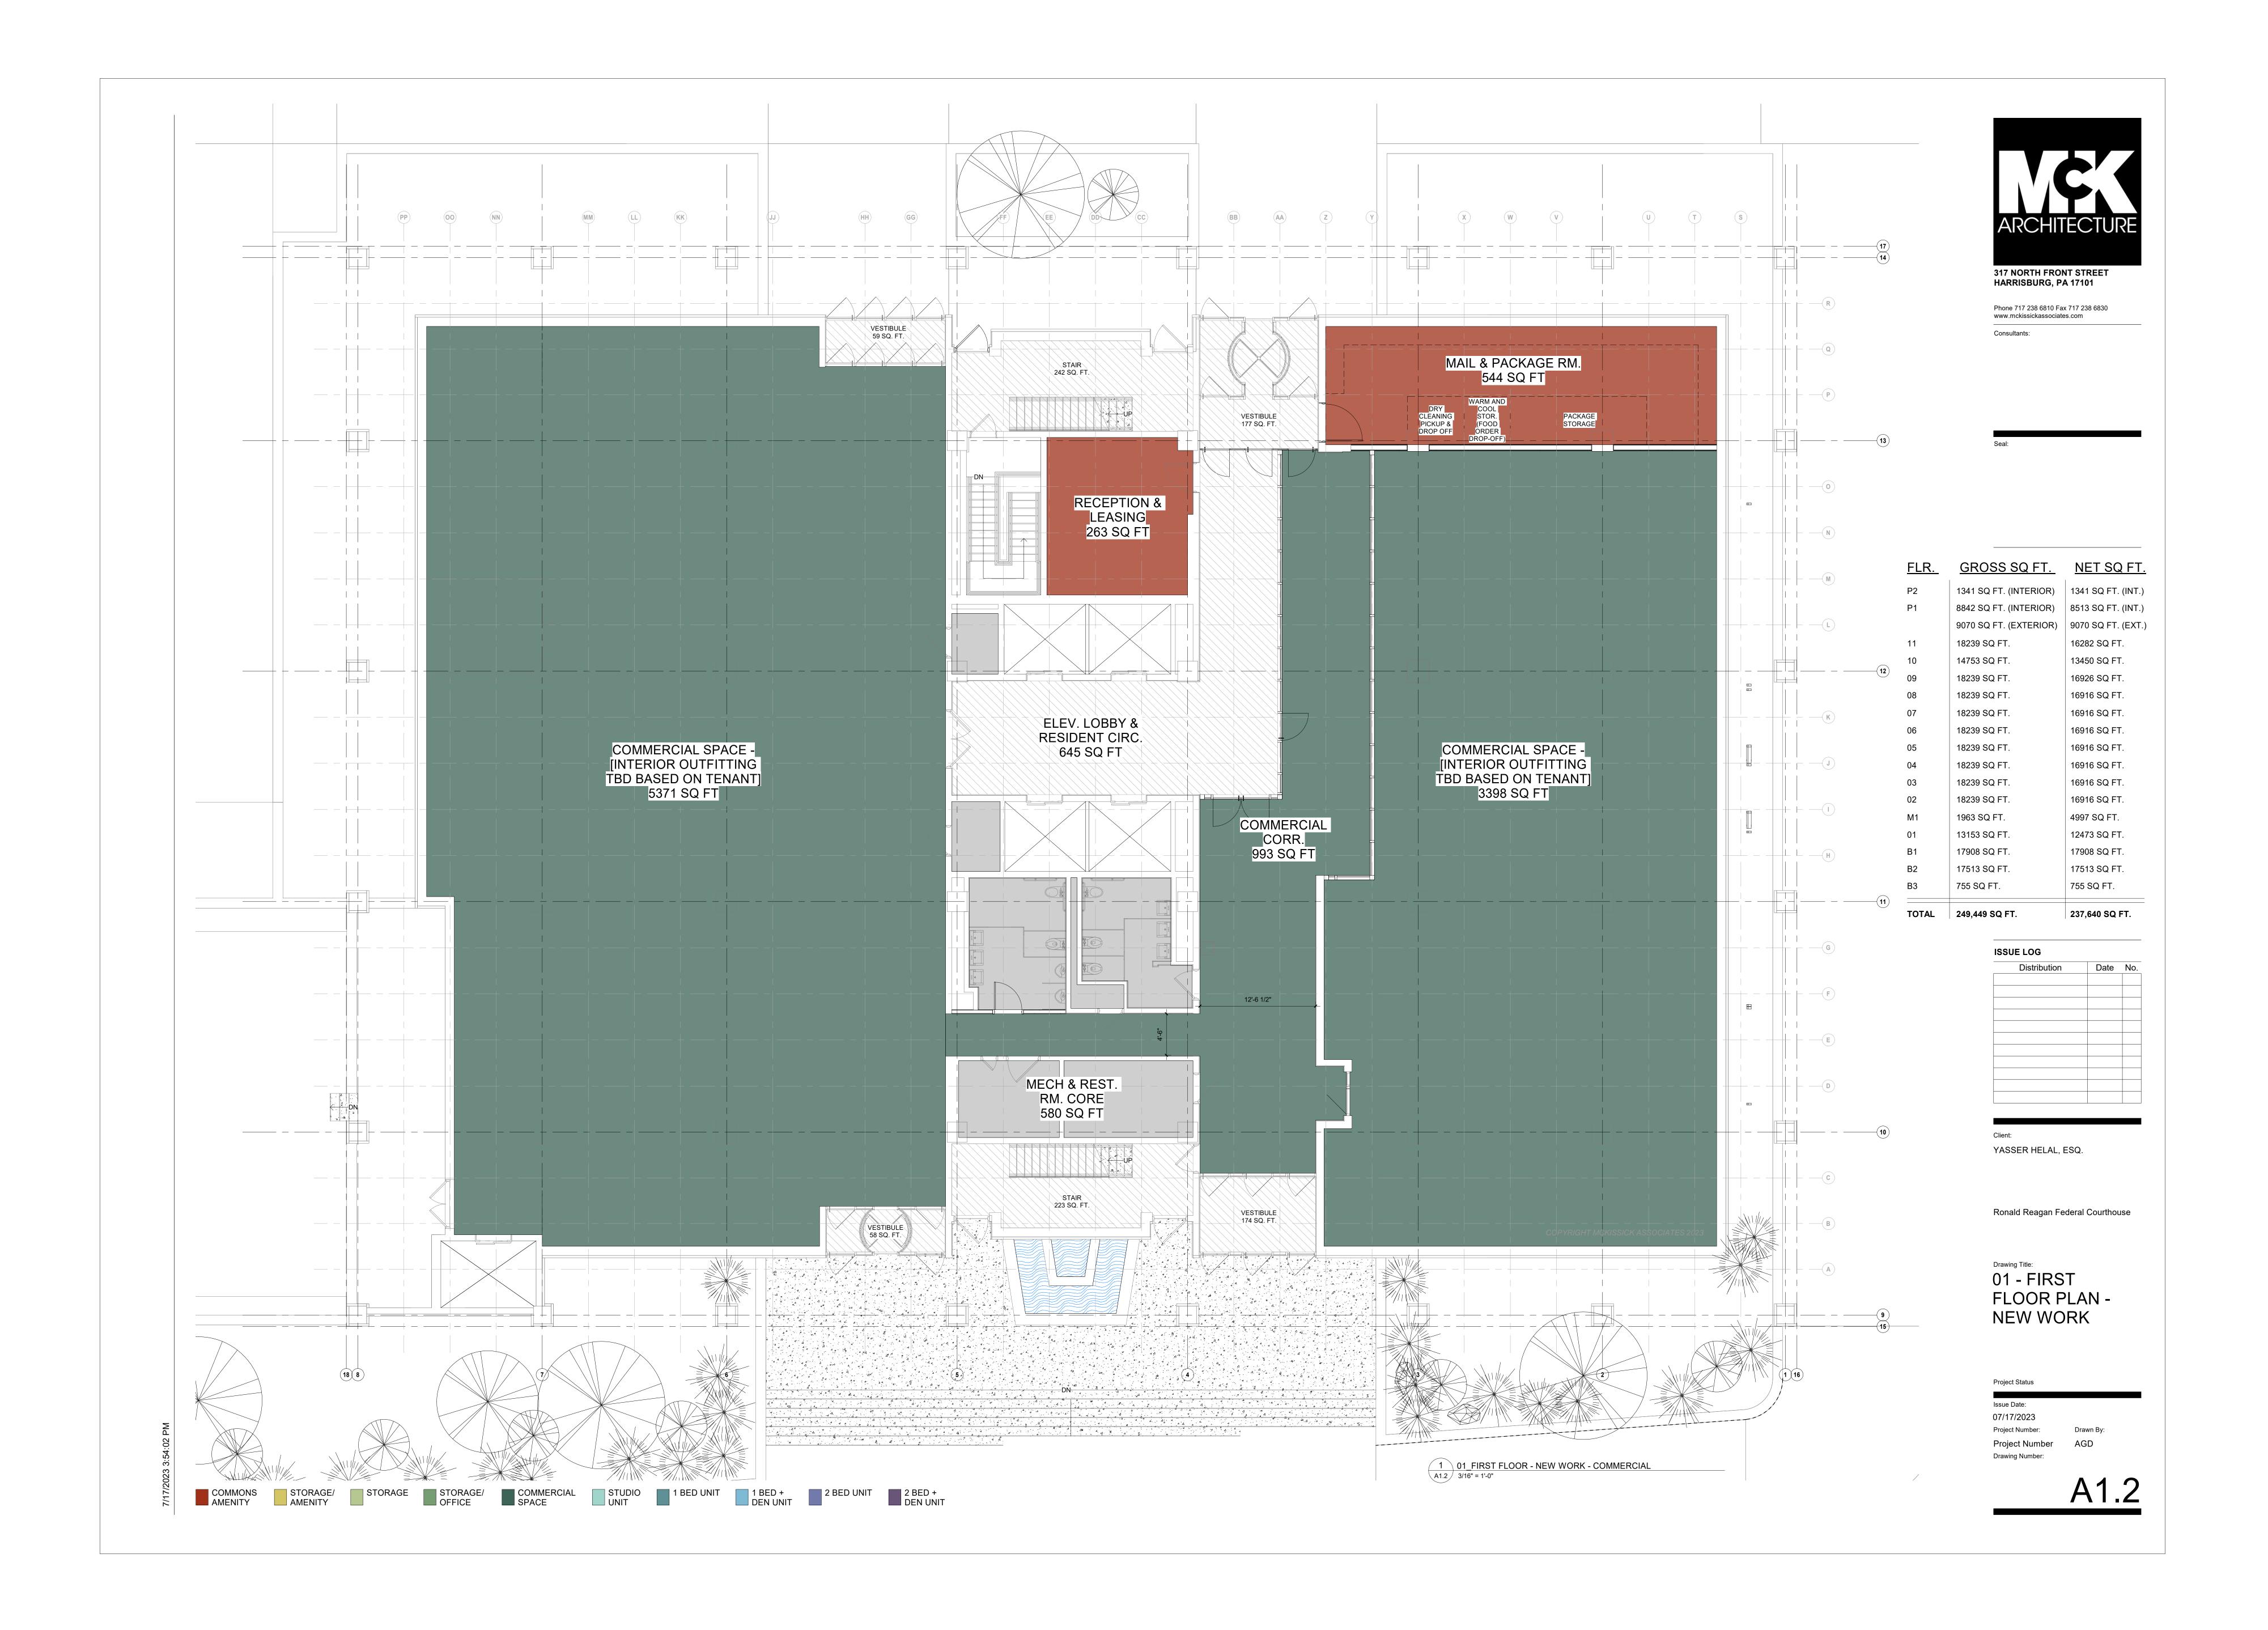

The project proposes a mixed-use development with first-floor commercial space; 162 residential units; accommodations for the residential component including a mail room, leasing office, and storage units; amenities such as a fitness center, penthouse lounge, shared office space, and rooftop deck; and a shared lobby and parking garage. Regarding the residential component, there will be two (2) studio units, 146 one-bedroom units, and fourteen (14) two-bedroom units; the one-bedroom units will range in size from 604 square feet to 994 square feet, and the two-bedroom units will range in size from 1,076 square feet to 1,377 square feet. The plan set also shows two, two-story commercial spaces on the ninth floor, although their designation is less clear as they would likely require resident access to the elevators.

Given that the property occupies the entirety of the block, it is currently accessible to pedestrians via existing sidewalks along Walnut Street, Court Street, Locust Street, and North 3<sup>rd</sup> Street. The Applicant intends on utilizing the existing entrances: there are two each on the Walnut Street and Locust Street sides of the building, with the Locust Street entrances providing ADA access. Future residents will primarily access the upper floors via the entrance on Locust Street closest to North 3<sup>rd</sup> Street, although they will also be able to access the lobby and elevators via the other entrances, which will provide direct access to future commercial spaces on the first floor. Overall, pedestrian access to the site will not change as a result of the project. The Bureau also notes that there is a bus stop directly adjacent to the property along 3<sup>rd</sup> Street which features two bus shelters and provides an additional transportation to and from the property for pedestrians.

#### 8. Landscaping

The Planning Bureau notes that the Applicant has not specifically addressed this consideration; however, the First Floor Plan (Sheet A1.2) in the submitted plan set shows most of the proposed landscaping on-site. As illustrated on that drawing, the footprint of the landscaped areas on the Walnut Street side of the building will not be altered as part of the proposal, although it does appear that the landscaping will change somewhat with the removal of some existing vegetation and the planting of new trees, bushes, and ground cover. On the Locust Street, side of the building, the drawing shows that vegetation will be retained in the planter between the entrances, but also seems to indicate that the planters at the corners may be replaced with an impervious patio area. It should be noted that the project proposes ground-floor commercial uses, and it may be that the Applicant intends on using this area for something like outdoor seating. Because properties in the DC district are permitted to have 100% impervious surface area, the loss of landscaped area would not cause the property to be out of conformance with the Zoning Code. While a landscaping details are not provided with the plan set, the Bureau recommends that the Applicant utilize native plants and pollinator plants to enhance the sustainability and ecological impact of landscaped areas.