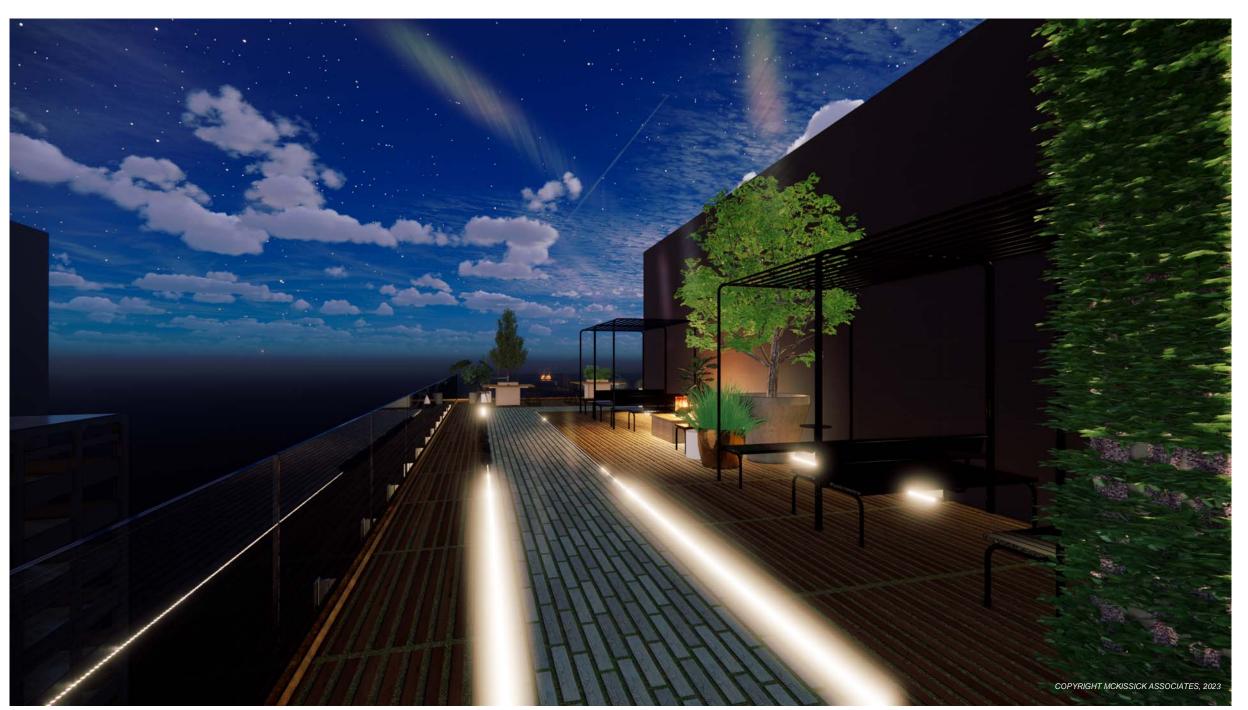

#### 9. <u>Lighting</u>

The Planning Bureau notes that the Applicant has not specifically addressed this consideration, although they have indicated an intention to install indirect exterior lighting around the perimeter of the building; this would involve the installation of ribbon lights within the vertical structural elements on all four façades. Otherwise, the Bureau is unsure of what other exterior lighting there may be, although any such installations would need to be in conformance with the

Environmental Performance Standards for Light & Glare Control outlined in Section 7-331.9 of the Zoning Code. Given that the building elevations front office buildings and parking garages (to the north and south), Walnut Street and the Capitol Complex (to the east), and two apartment buildings (to the west), it is likely that any light spillover onto adjacent properties would have minimal or negligible impact.