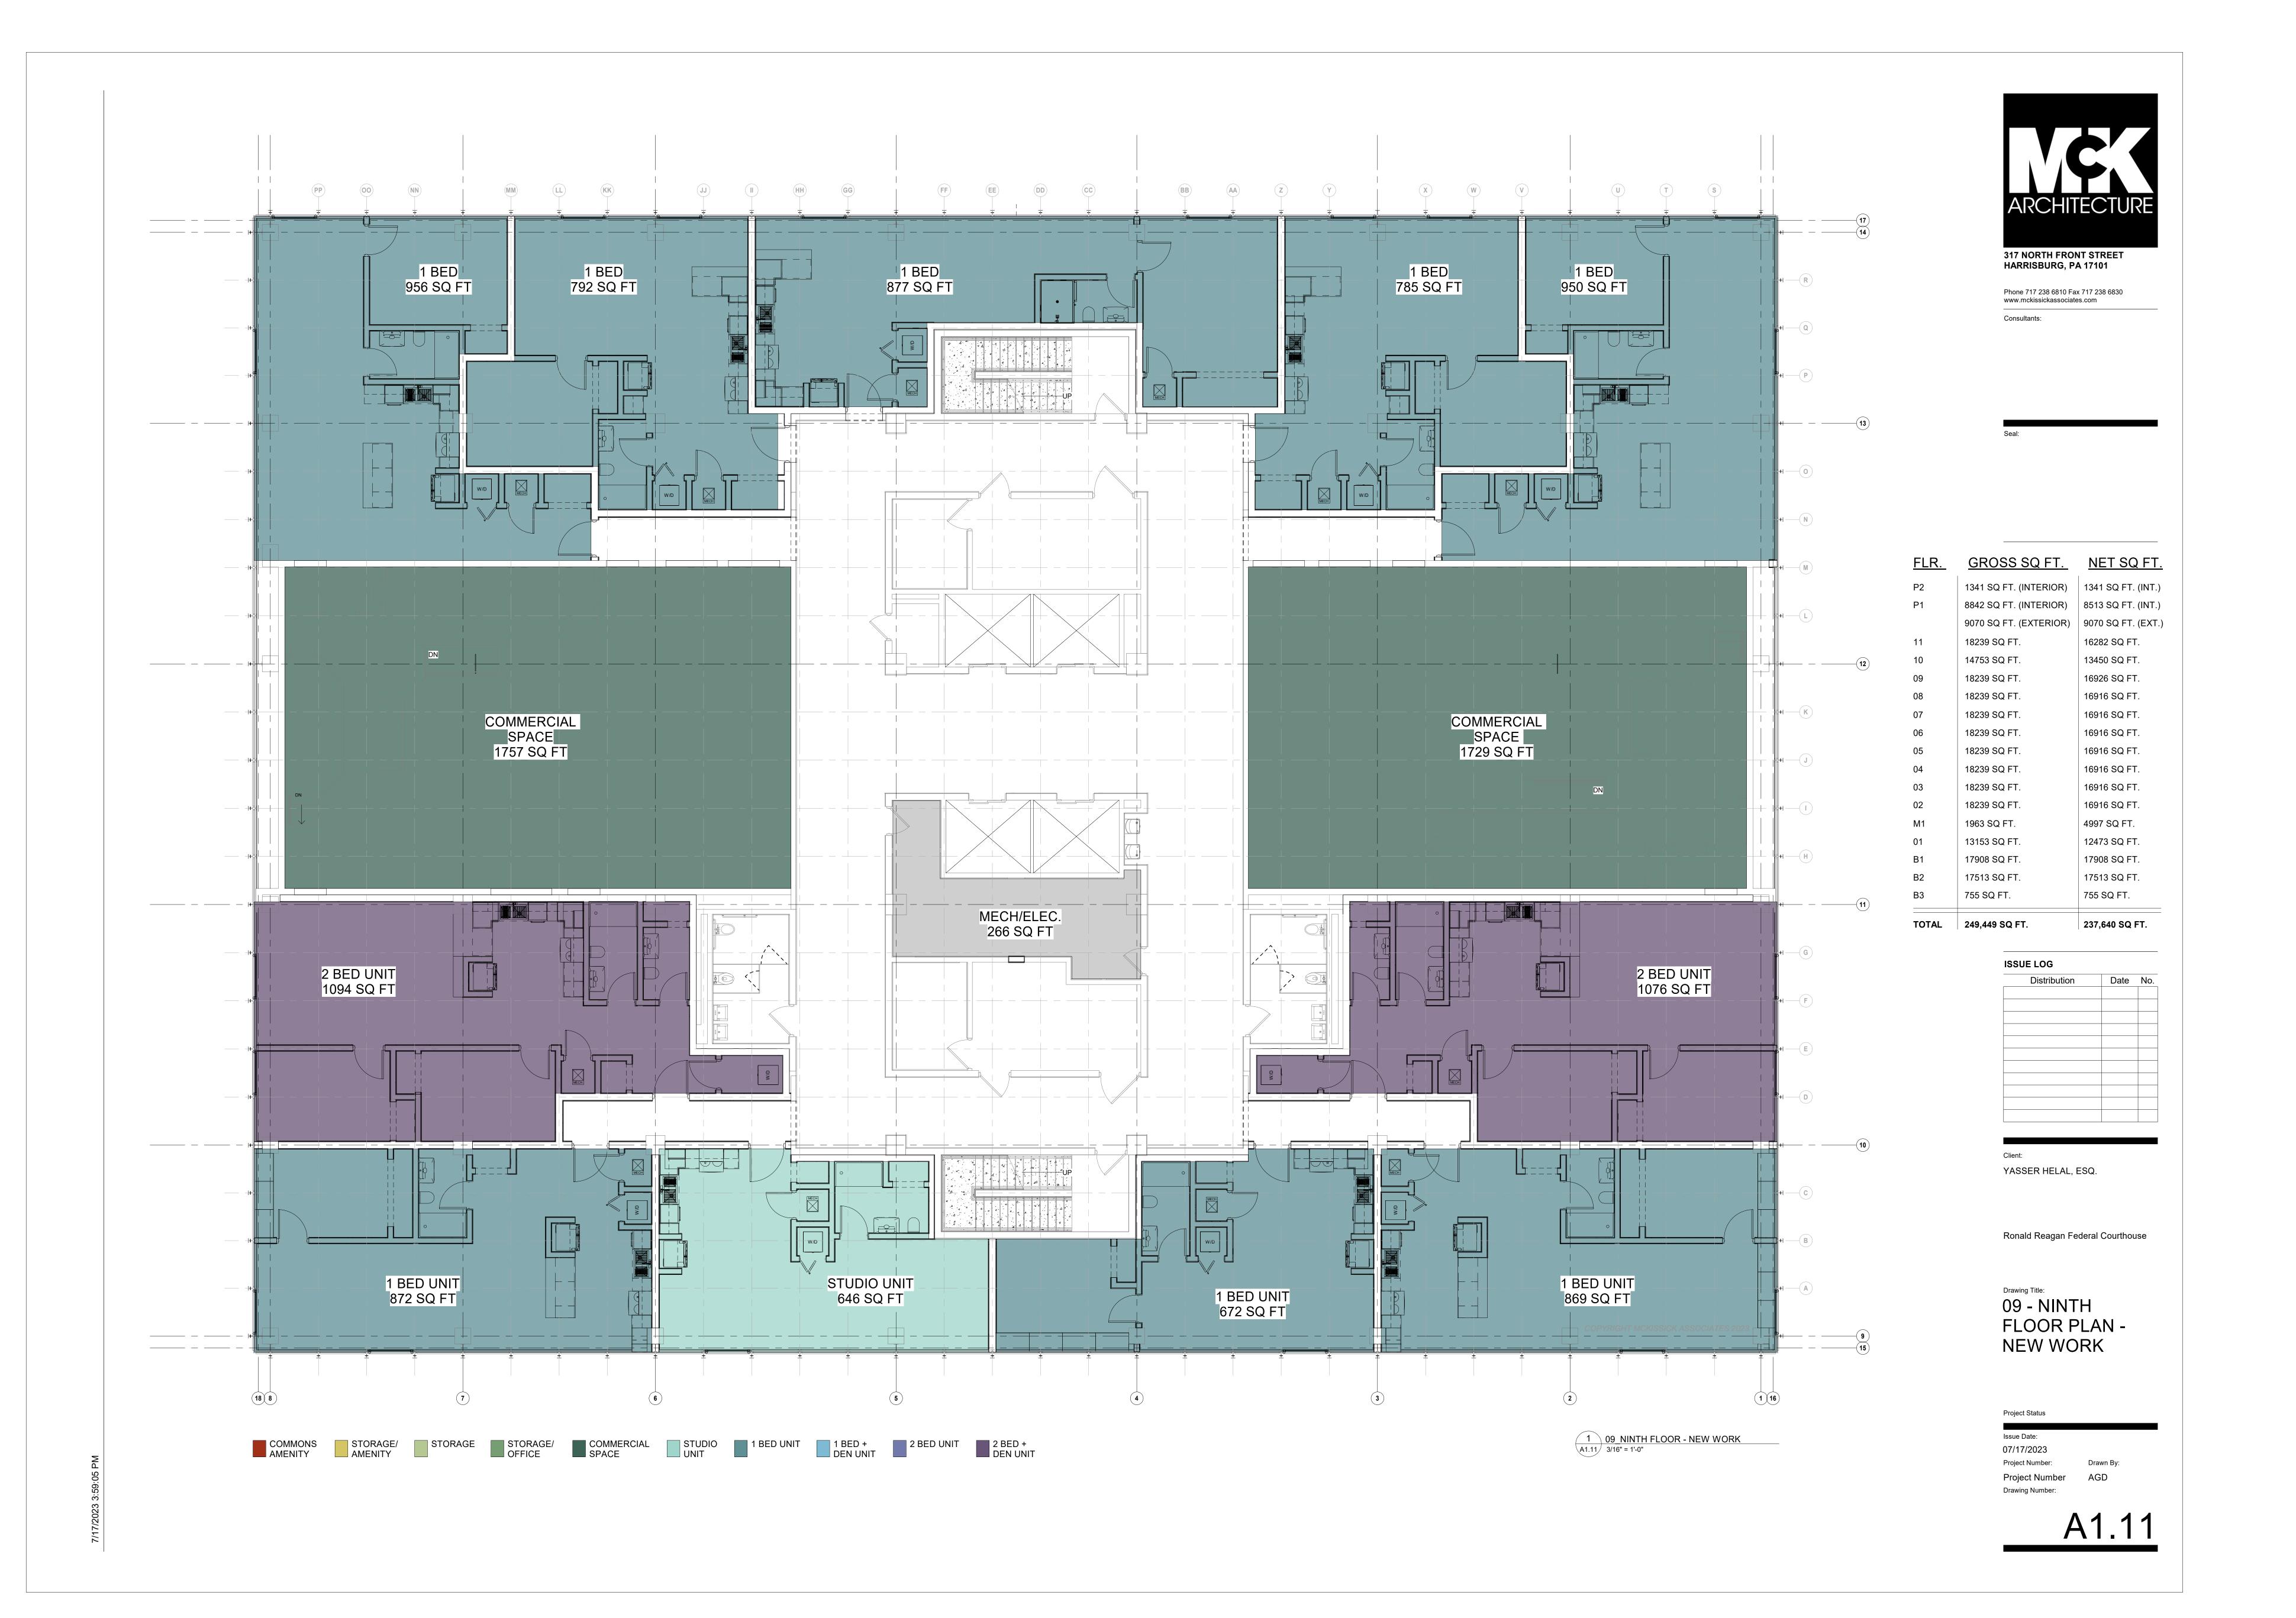

The project proposes a mixed-use development with first-floor commercial space; 162 residential units; accommodations for the residential component including a mail room, leasing office, and storage units; amenities such as a fitness center, penthouse lounge, shared office space, and rooftop deck; and a shared lobby and parking garage. Regarding the residential component, there will be two (2) studio units, 146 one-bedroom units, and fourteen (14) two-bedroom units; the one-bedroom units will range in size from 604 square feet to 994 square feet, and the two-bedroom units will range in size from 1,076 square feet to 1,377 square feet. The plan set also shows two, two-story commercial spaces on the ninth floor, although their designation is less clear as they would likely require resident access to the elevators.