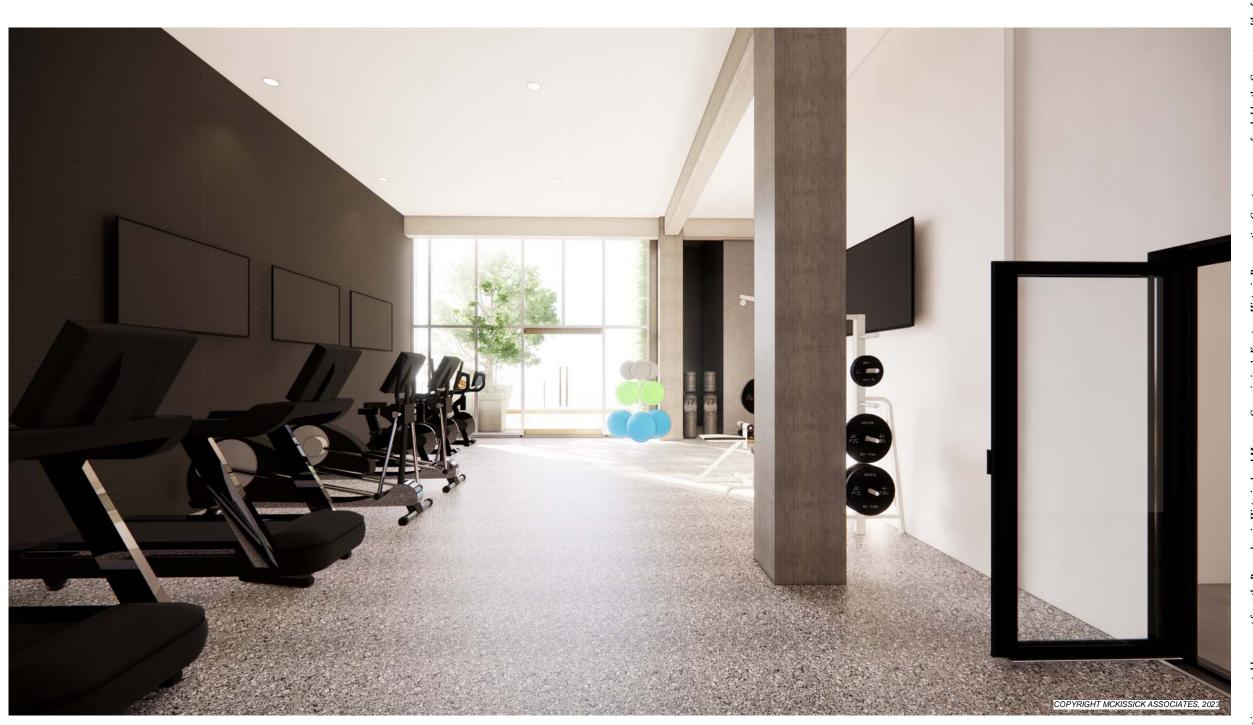

The project proposes a mixed-use development with first-floor commercial space; 162 residential units; accommodations for the residential component including a mail room, leasing office, and storage units; amenities such as a fitness center, penthouse lounge, shared office space, and rooftop deck; and a shared lobby and parking garage. Regarding the residential component, there will be two (2) studio units, 146 one-bedroom units, and fourteen (14) two-bedroom units; the one-bedroom units will range in size from 604 square feet to 994 square feet, and the two-bedroom units will range in size from 1,076 square feet to 1,377 square feet. The plan set also shows two, two-story commercial spaces on the ninth floor, although their designation is less clear as they would likely require resident access to the elevators.