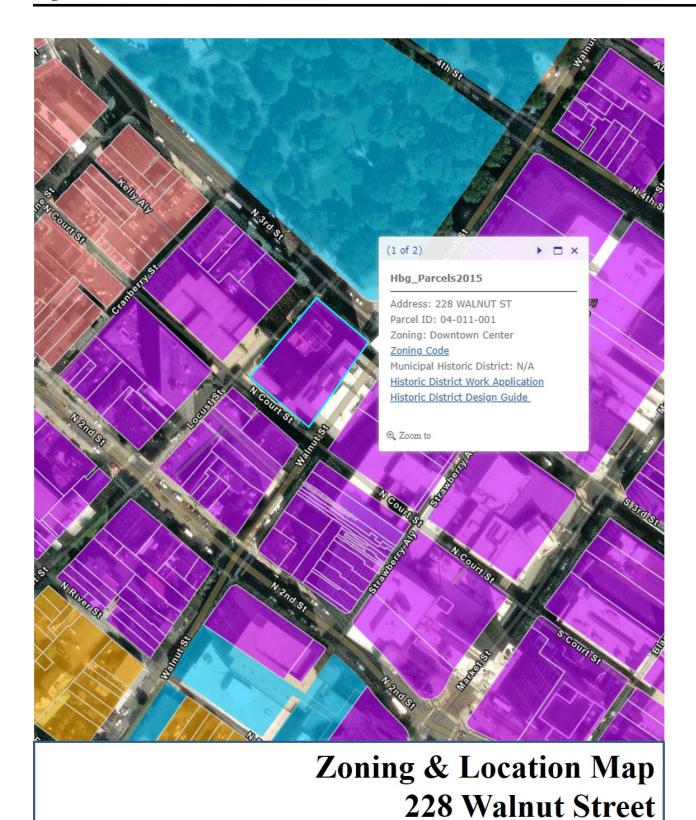

Downtown Center (DC)

July 25, 2023

FLOODINAL

HISTORIC DISTRICT: FLOODPLAIN:

Pending Individually-Listed Historic Designation Zone X (No Floodplain)

#### PROPERTY DESCRIPTION:

The property at 228 Walnut Street is a 0.71-acre lot featuring an eleven-story, 196,075-square-foot structure which was constructed in 1968 (per the Dauphin County Tax Records). The property is bounded by Locust Street to north, North 3<sup>rd</sup> Street to the east, Walnut Street to the south, and North Court Street to the west.

#### **ATTACHMENTS:**

- 1. Site Photos taken by Planning Bureau staff
- 2. Zoning & Location Map
- 3. Preliminary/Final Land Development Plan Application
- 4. Preliminary/Final Land Development Plan Set
- 5. Floor/Elevation Plans & Renderings
- 6. DCPC review, dated July 19, 2023