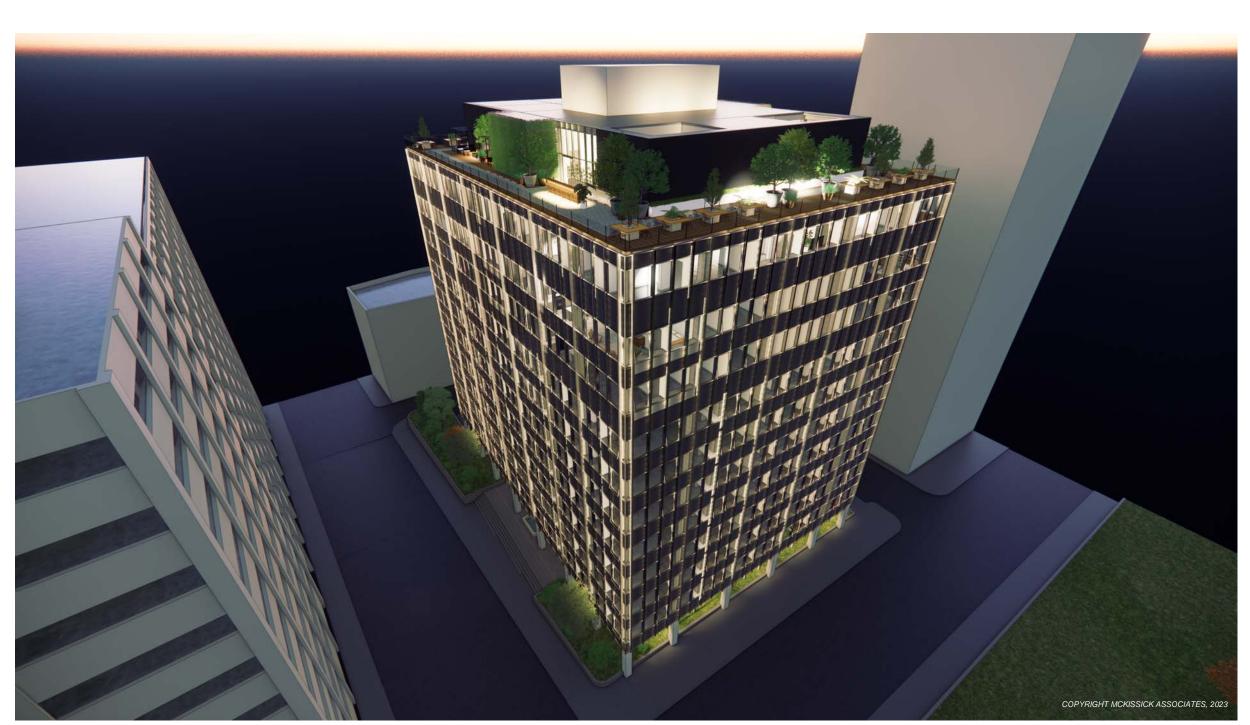

#### PROPERTY DESCRIPTION:

The property at 228 Walnut Street is a 0.71-acre lot featuring an eleven-story, 196,075-square-foot structure which was constructed in 1968 (per the Dauphin County Tax Records). The property is bounded by Locust Street to north, North 3<sup>rd</sup> Street to the east, Walnut Street to the south, and North Court Street to the west.

This detached structure features elements of the International architectural style. Character-defining features include: the marble façade of the first floor, recessed behind concrete support pillars around the perimeter of the building; the large planter beds around the perimeter of the building; the decorative sculpture suspended from two pillars between the northern entrances and a large eagle statue in the same location on the southern elevation; the glass curtain wall façades on the upper floors; the loading area along Court Street; and the underground parking garage access with an attendant's booth along Locust Street. There are two main entrances each on the northern and southern sides of the building which feature at least two, full-view metal doors set in simple metal frames and topped by large, plate glass windows; the doors are separated by different features including a revolving door, additional access doors, and plate glass windows. The entrances along the northern elevation at sidewalk level and have direct ADA access; the entrances on the southern elevation are accessed by a wide flight of stone steps with metal railings. There additional access doors along the loading dock on the western elevation of the building. Fenestration features the aforementioned header windows above the entrances and the

glass curtain wall system on all four façades. The structure is topped with light-colored roofing material and a large mechanical penthouse. Although there are other buildings in downtown Harrisburg of similar design and period of construction, the subject property reflects a notable example of its architectural style, retains much of its original integrity, and exhibits unique design elements; as such, the structure contributes significantly to the architectural and historic character of the streetscape and neighborhood.

#### 9. <u>Lighting</u>

The Planning Bureau notes that the Applicant has not specifically addressed this consideration, although they have indicated an intention to install indirect exterior lighting around the perimeter of the building; this would involve the installation of ribbon lights within the vertical structural elements on all four façades. Otherwise, the Bureau is unsure of what other exterior lighting there may be, although any such installations would need to be in conformance with the