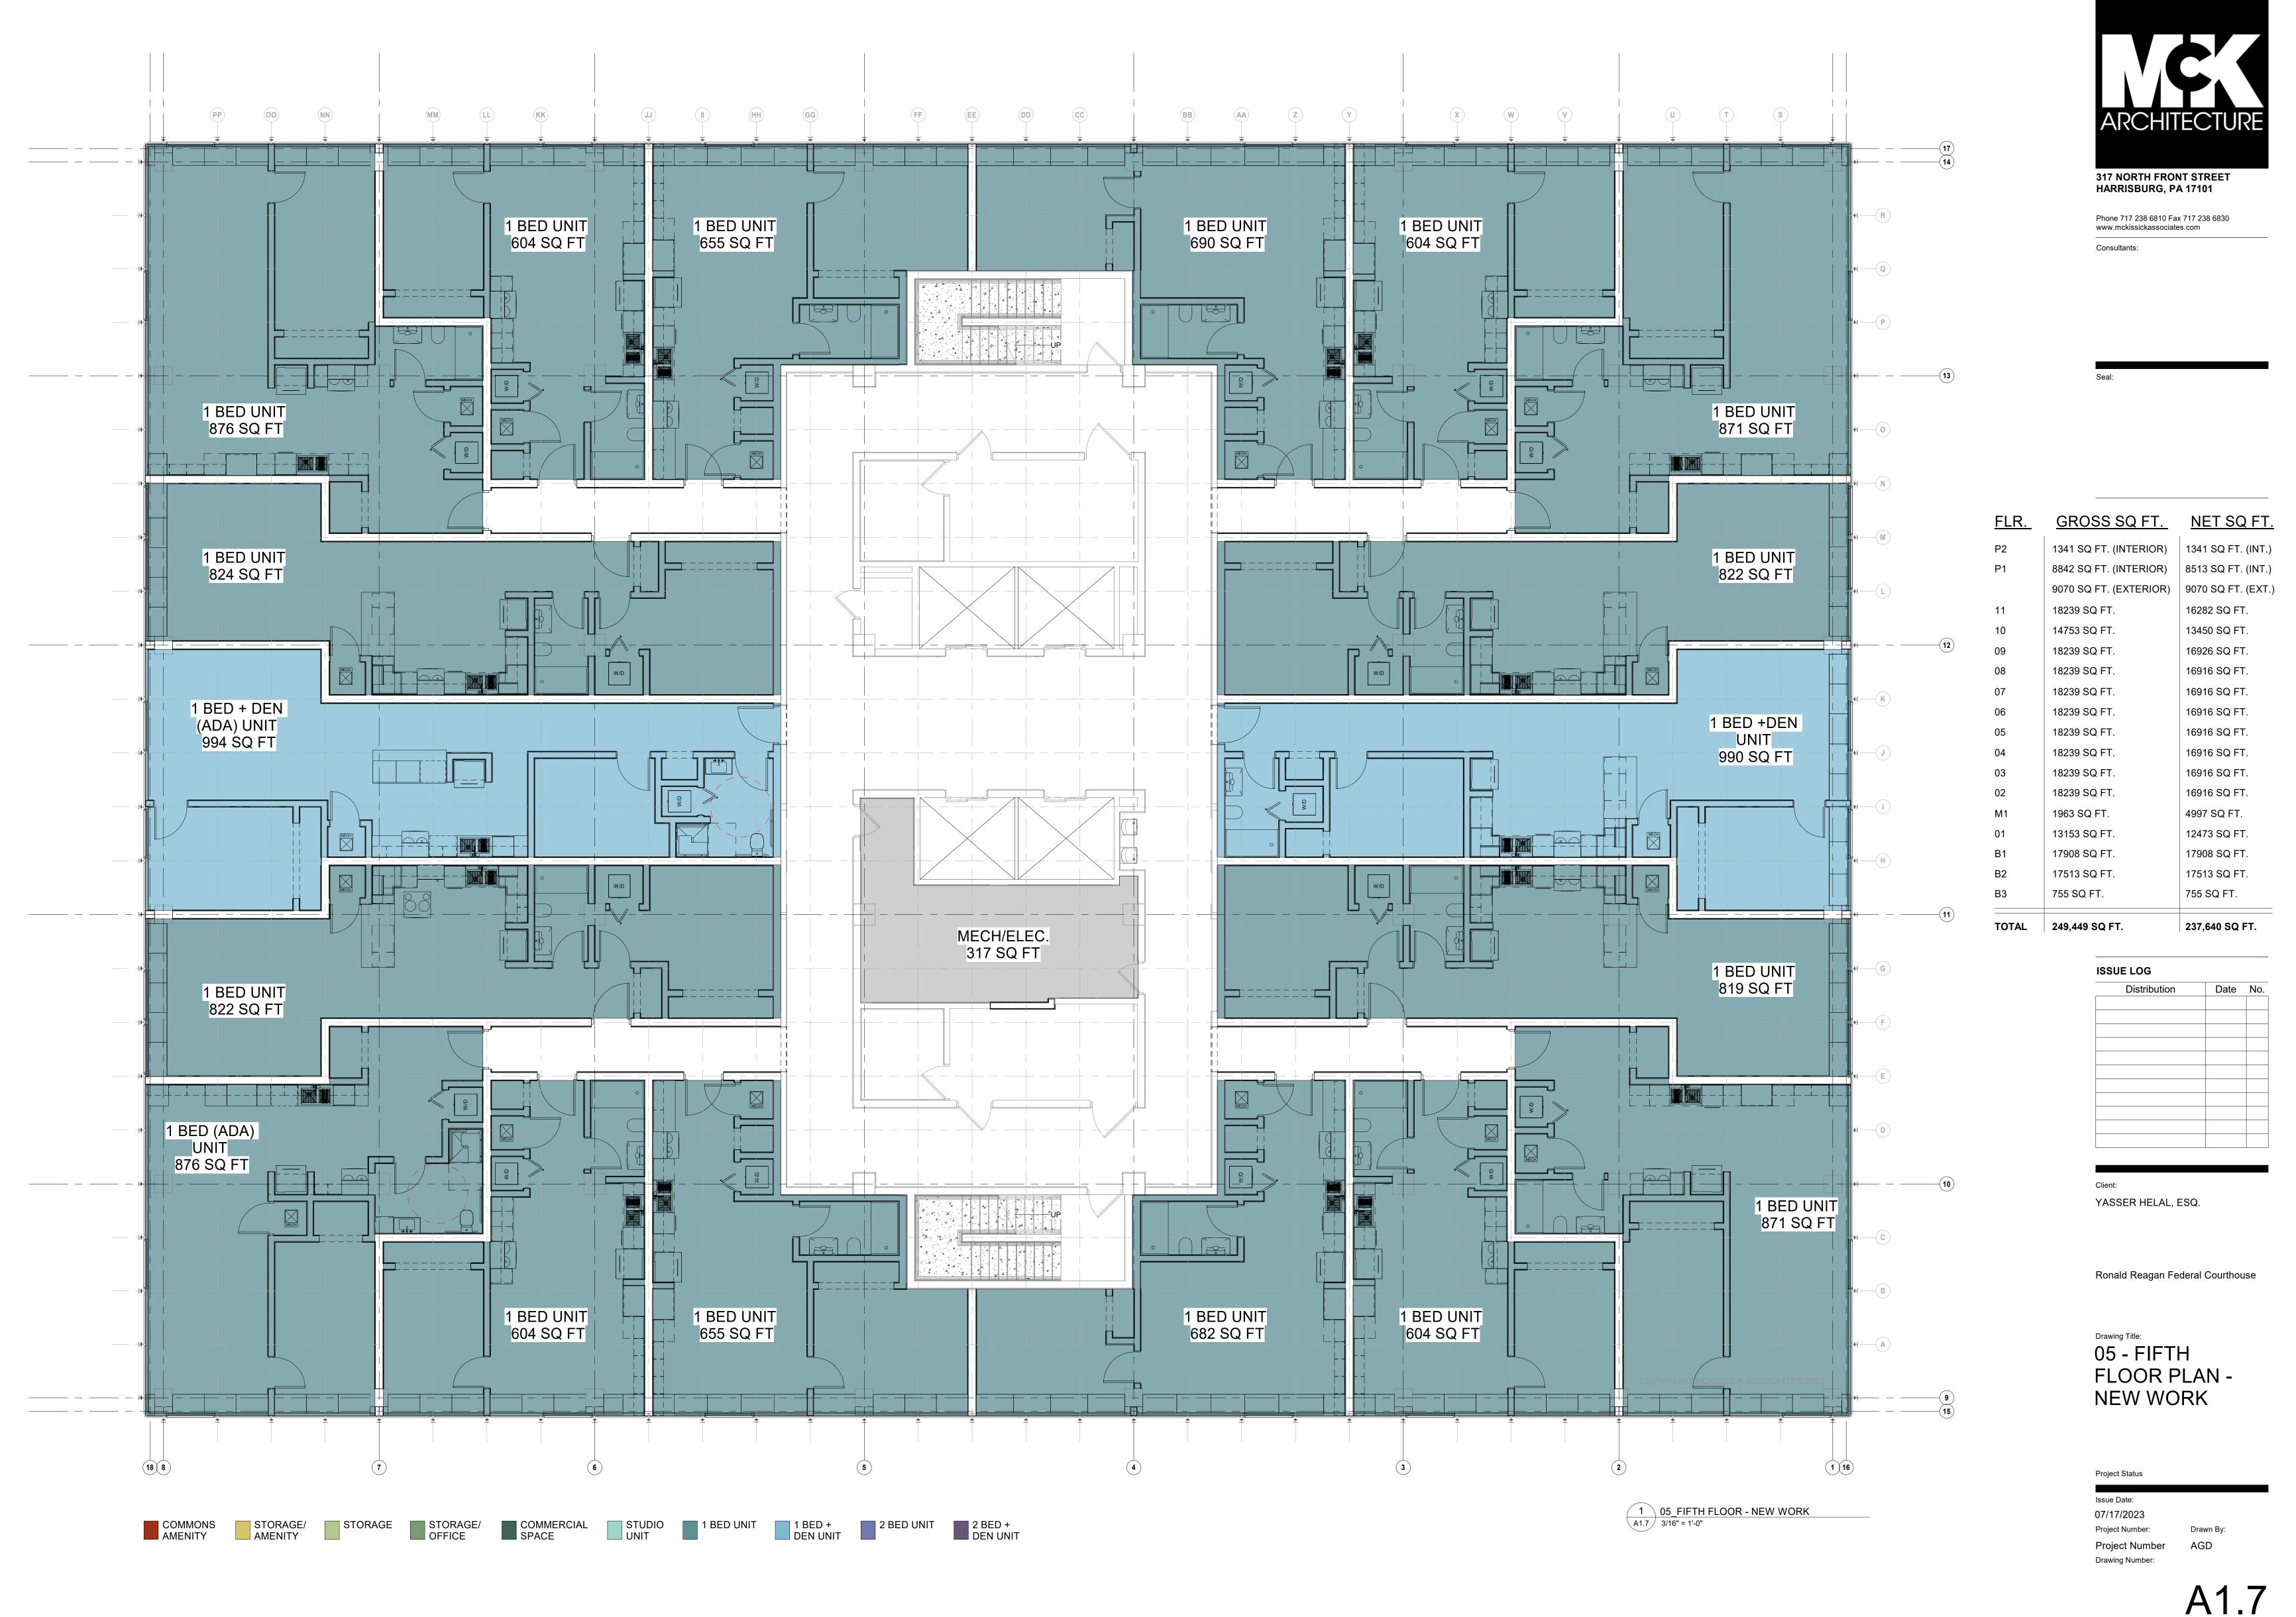

The project proposes a mixed-use development with first-floor commercial space; 162 residential units; accommodations for the residential component including a mail room, leasing office, and storage units; amenities such as a fitness center, penthouse lounge, shared office space, and rooftop deck; and a shared lobby and parking garage. Regarding the residential component, there will be two (2) studio units, 146 one-bedroom units, and fourteen (14) two-bedroom units; the one-bedroom units will range in size from 604 square feet to 994 square feet, and the two-bedroom units will range in size from 1,076 square feet to 1,377 square feet. The plan set also shows two, two-story commercial spaces on the ninth floor, although their designation is less clear as they would likely require resident access to the elevators.