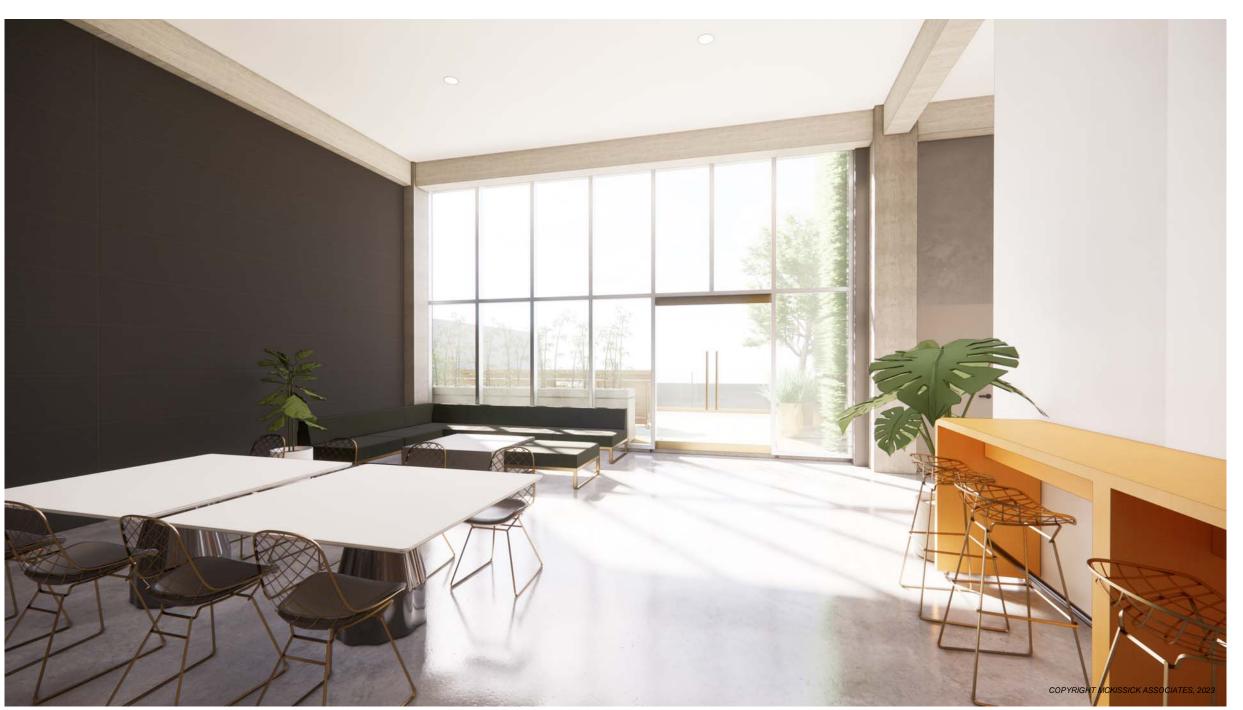

The project proposes a mixed-use development with first-floor commercial space; 162 residential units; accommodations for the residential component including a mail room, leasing office, and storage units; amenities such as a fitness center, penthouse lounge, shared office space, and rooftop deck; and a shared lobby and parking garage. Regarding the residential component, there will be two (2) studio units, 146 one-bedroom units, and fourteen (14) two-bedroom units; the one-bedroom units will range in size from 604 square feet to 994 square feet, and the two-bedroom units will range in size from 1,076 square feet to 1,377 square feet. The plan set also shows two, two-story commercial spaces on the ninth floor, although their designation is less clear as they would likely require resident access to the elevators.

#### **ATTACHMENTS:**

- 1. Site Photos taken by Planning Bureau staff
- 2. Zoning & Location Map
- 3. Preliminary/Final Land Development Plan Application
- 4. Preliminary/Final Land Development Plan Set
- 5. Floor/Elevation Plans & Renderings
- 6. DCPC review, dated July 19, 2023