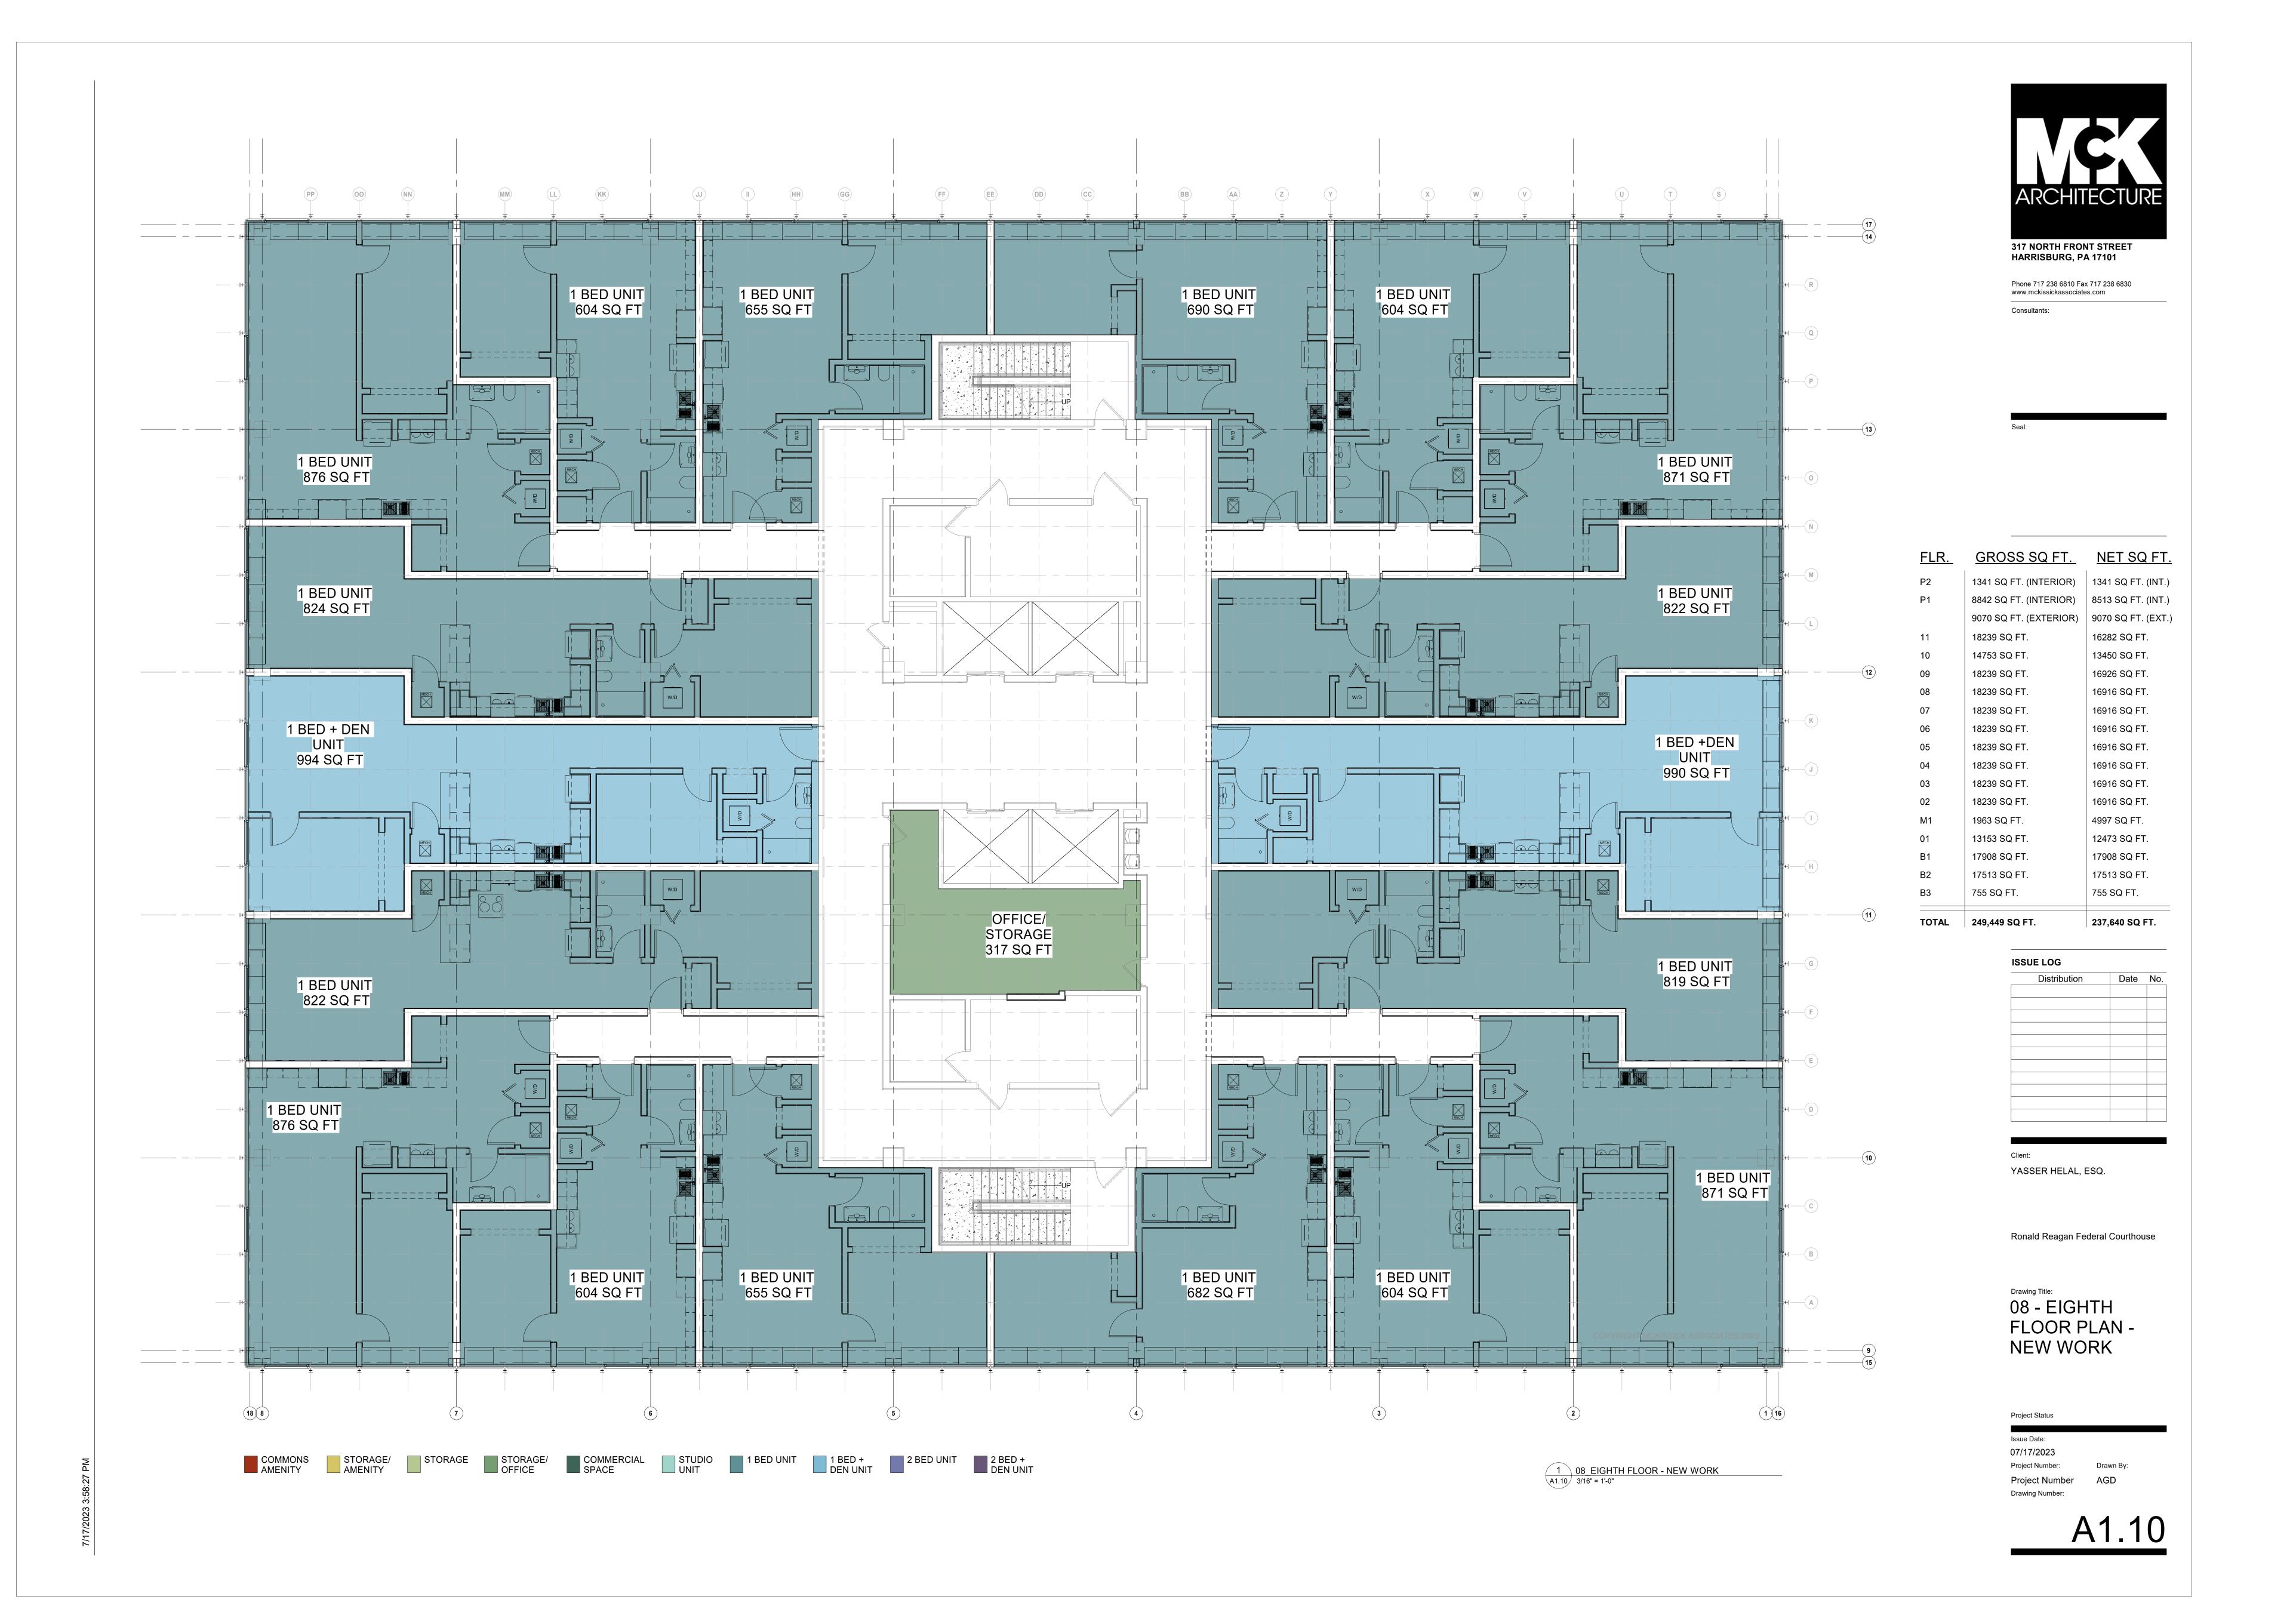

The project proposes a mixed-use development with first-floor commercial space; 162 residential units; accommodations for the residential component including a mail room, leasing office, and storage units; amenities such as a fitness center, penthouse lounge, shared office space, and rooftop deck; and a shared lobby and parking garage. Regarding the residential component, there will be two (2) studio units, 146 one-bedroom units, and fourteen (14) two-bedroom units; the one-bedroom units will range in size from 604 square feet to 994 square feet, and the two-bedroom units will range in size from 1,076 square feet to 1,377 square feet. The plan set also shows two, two-story commercial spaces on the ninth floor, although their designation is less clear as they would likely require resident access to the elevators.