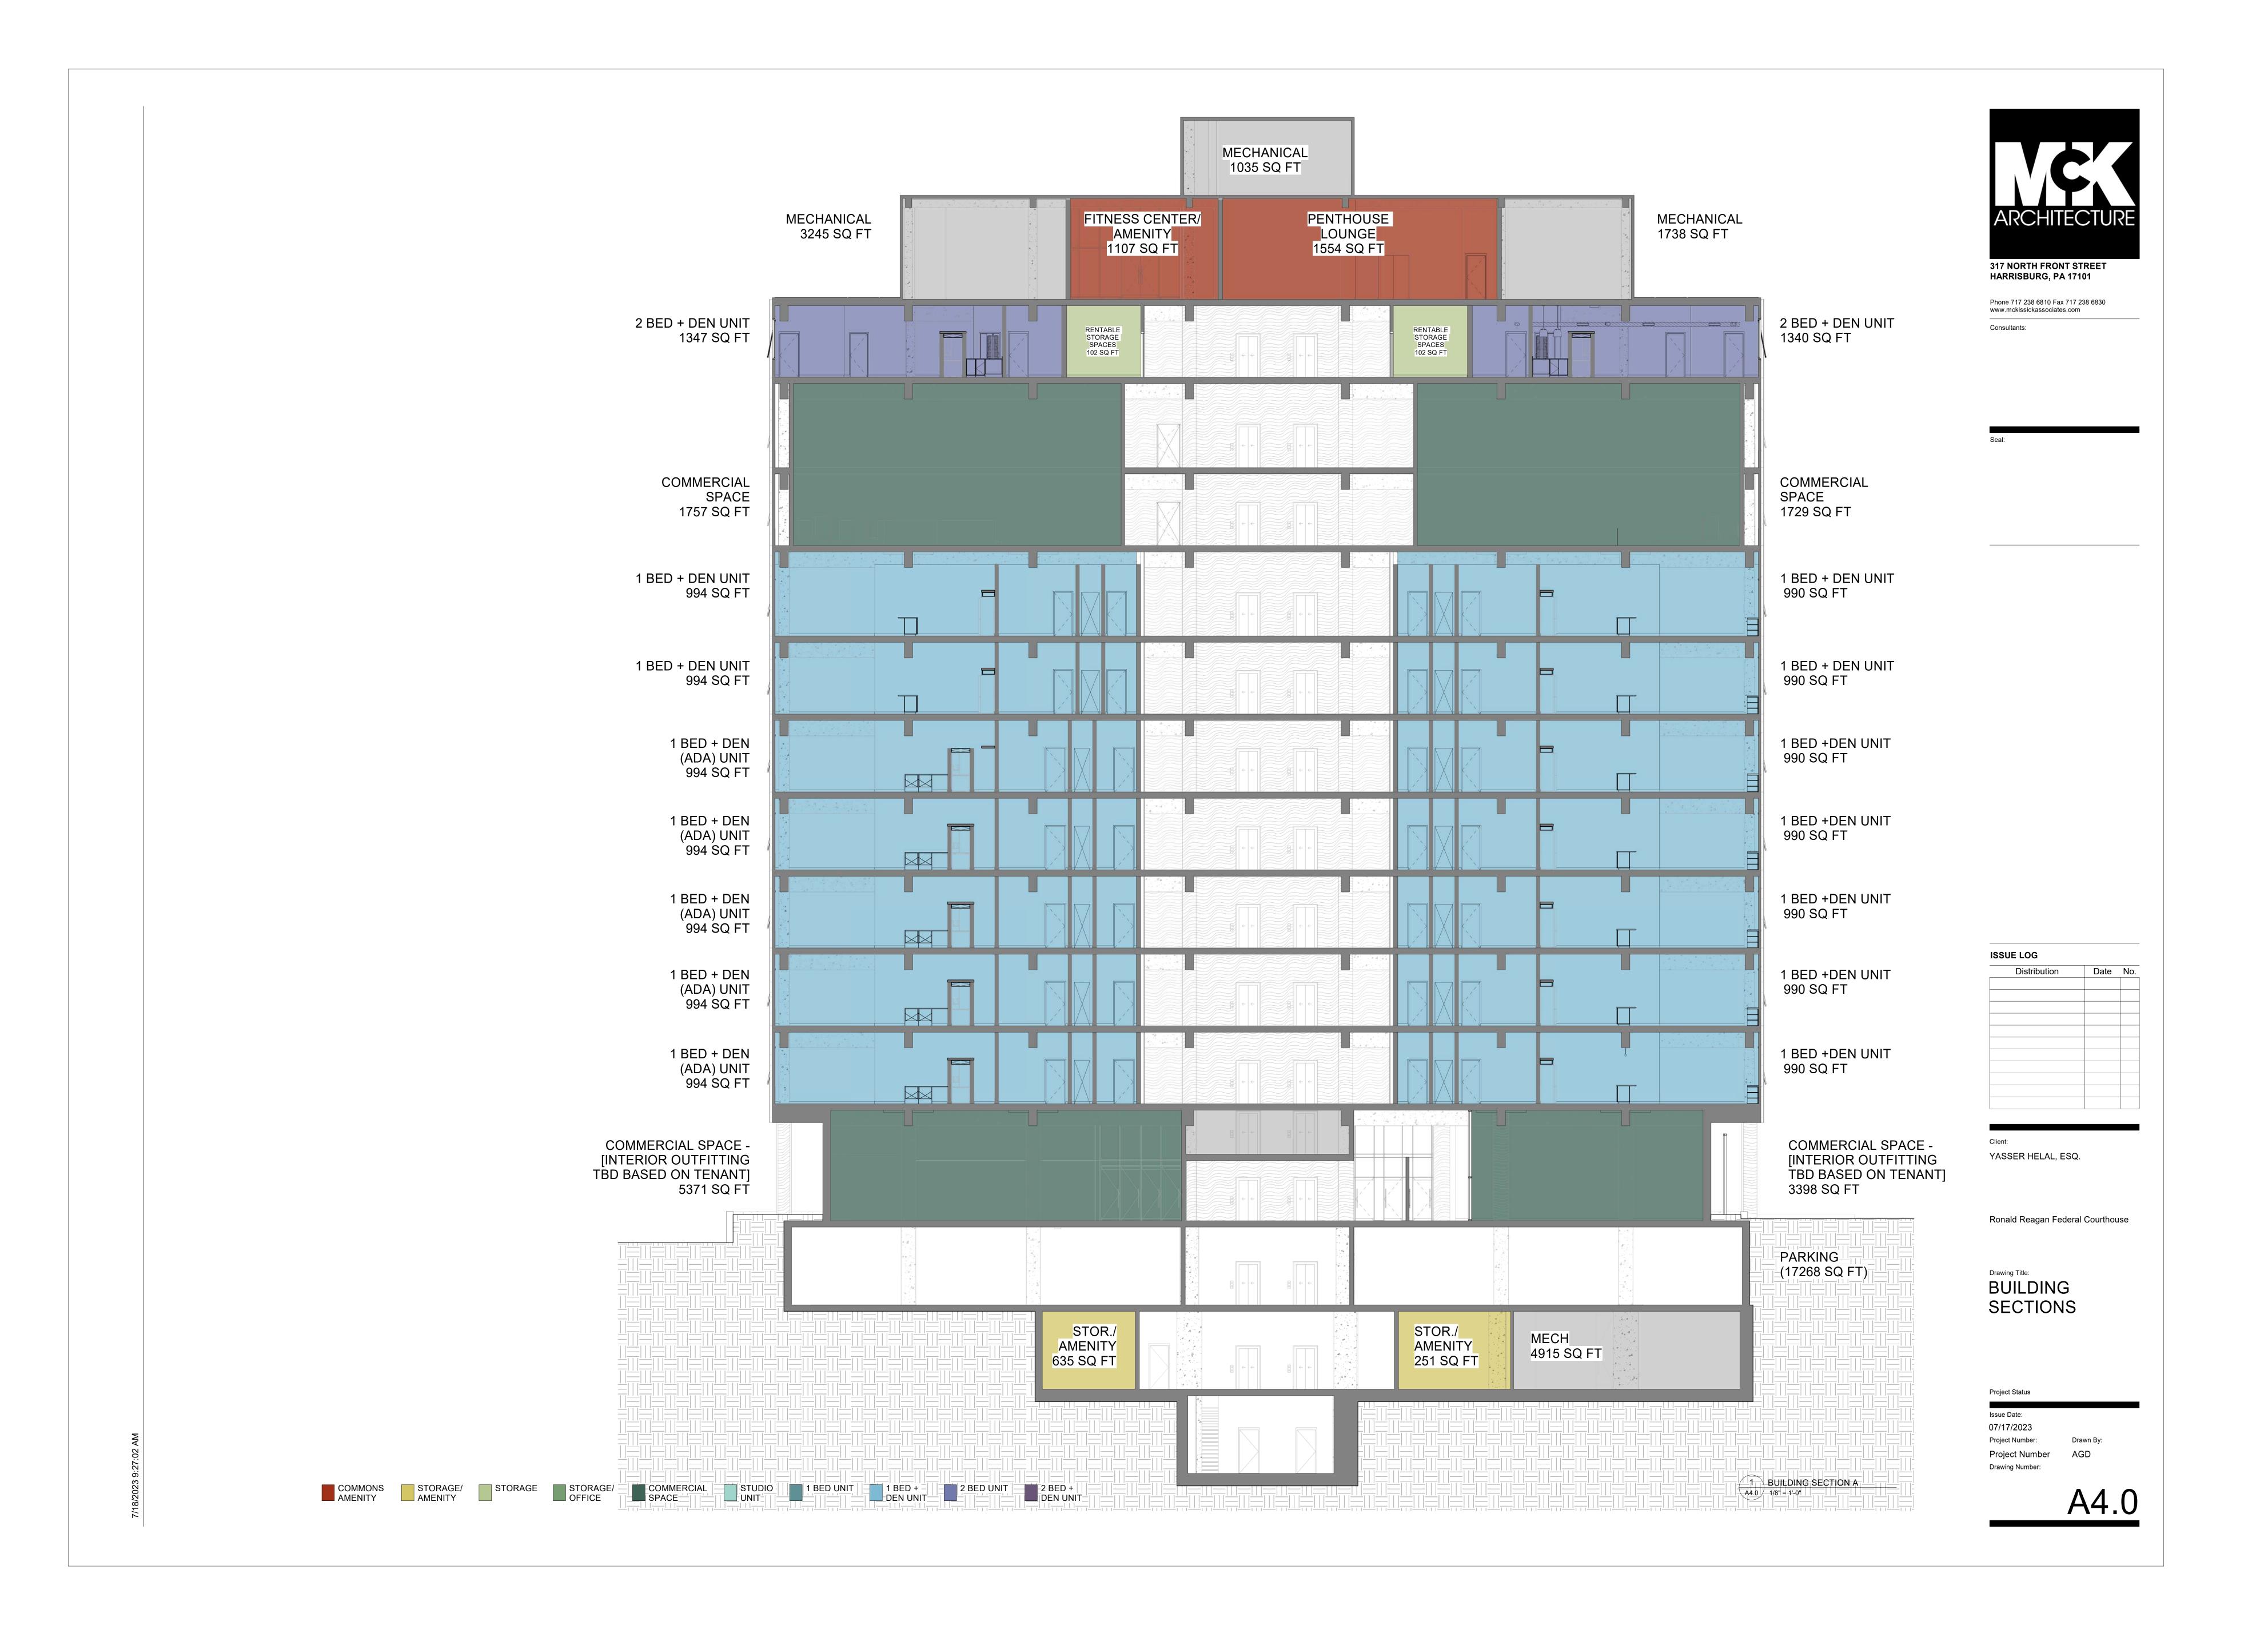

The project proposes a mixed-use development with first-floor commercial space; 162 residential units; accommodations for the residential component including a mail room, leasing office, and storage units; amenities such as a fitness center, penthouse lounge, shared office space, and rooftop deck; and a shared lobby and parking garage. Regarding the residential component, there will be two (2) studio units, 146 one-bedroom units, and fourteen (14) two-bedroom units; the one-bedroom units will range in size from 604 square feet to 994 square feet, and the two-bedroom units will range in size from 1,076 square feet to 1,377 square feet. The plan set also shows two, two-story commercial spaces on the ninth floor, although their designation is less clear as they would likely require resident access to the elevators.