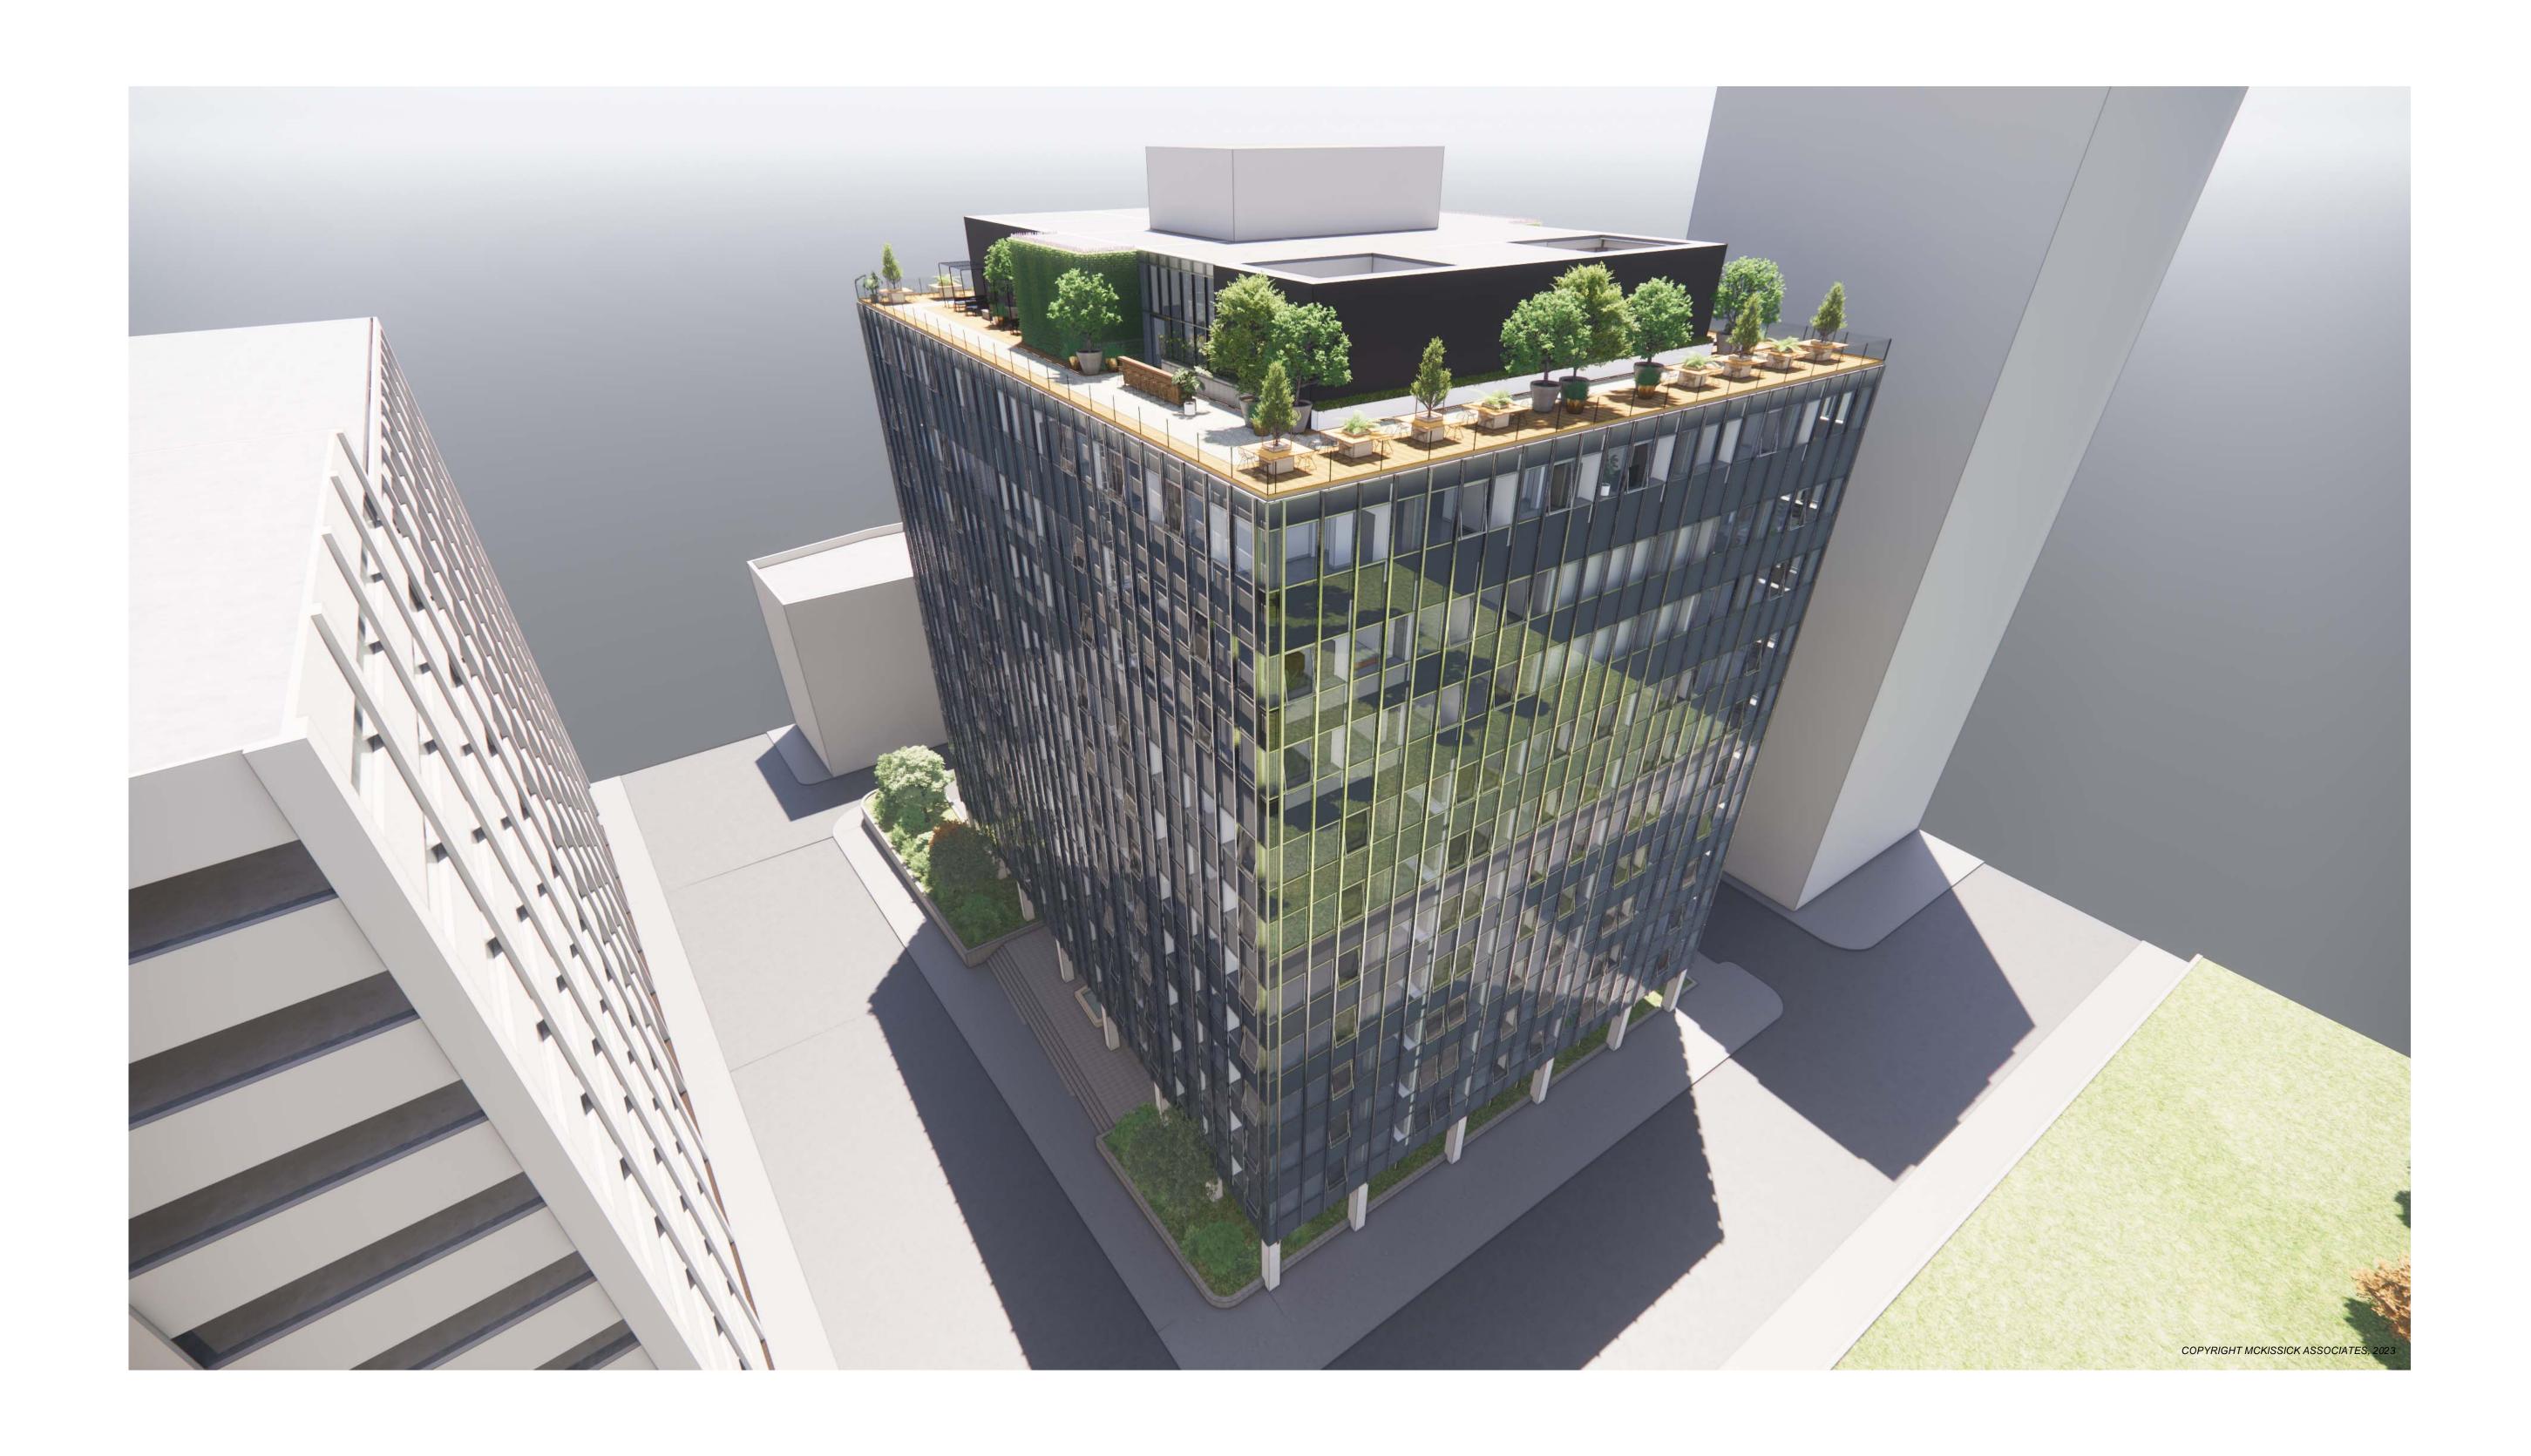

The project proposes a mixed-use development with first-floor commercial space; 162 residential units; accommodations for the residential component including a mail room, leasing office, and storage units; amenities such as a fitness center, penthouse lounge, shared office space, and rooftop deck; and a shared lobby and parking garage. Regarding the residential component, there will be two (2) studio units, 146 one-bedroom units, and fourteen (14) two-bedroom units; the one-bedroom units will range in size from 604 square feet to 994 square feet, and the two-bedroom units will range in size from 1,076 square feet to 1,377 square feet. The plan set also shows two, two-story commercial spaces on the ninth floor, although their designation is less clear as they would likely require resident access to the elevators.

#### 8. Landscaping

The Planning Bureau notes that the Applicant has not specifically addressed this consideration; however, the First Floor Plan (Sheet A1.2) in the submitted plan set shows most of the proposed landscaping on-site. As illustrated on that drawing, the footprint of the landscaped areas on the Walnut Street side of the building will not be altered as part of the proposal, although it does appear that the landscaping will change somewhat with the removal of some existing vegetation and the planting of new trees, bushes, and ground cover. On the Locust Street, side of the building, the drawing shows that vegetation will be retained in the planter between the entrances, but also seems to indicate that the planters at the corners may be replaced with an impervious patio area. It should be noted that the project proposes ground-floor commercial uses, and it may be that the Applicant intends on using this area for something like outdoor seating. Because properties in the DC district are permitted to have 100% impervious surface area, the loss of landscaped area would not cause the property to be out of conformance with the Zoning Code. While a landscaping details are not provided with the plan set, the Bureau recommends that the Applicant utilize native plants and pollinator plants to enhance the sustainability and ecological impact of landscaped areas.

#### 9. <u>Lighting</u>

The Planning Bureau notes that the Applicant has not specifically addressed this consideration, although they have indicated an intention to install indirect exterior lighting around the perimeter of the building; this would involve the installation of ribbon lights within the vertical structural elements on all four façades. Otherwise, the Bureau is unsure of what other exterior lighting there may be, although any such installations would need to be in conformance with the

#### **ATTACHMENTS:**

- 1. Site Photos taken by Planning Bureau staff
- 2. Zoning & Location Map
- 3. Preliminary/Final Land Development Plan Application
- 4. Preliminary/Final Land Development Plan Set
- 5. Floor/Elevation Plans & Renderings
- 6. DCPC review, dated July 19, 2023