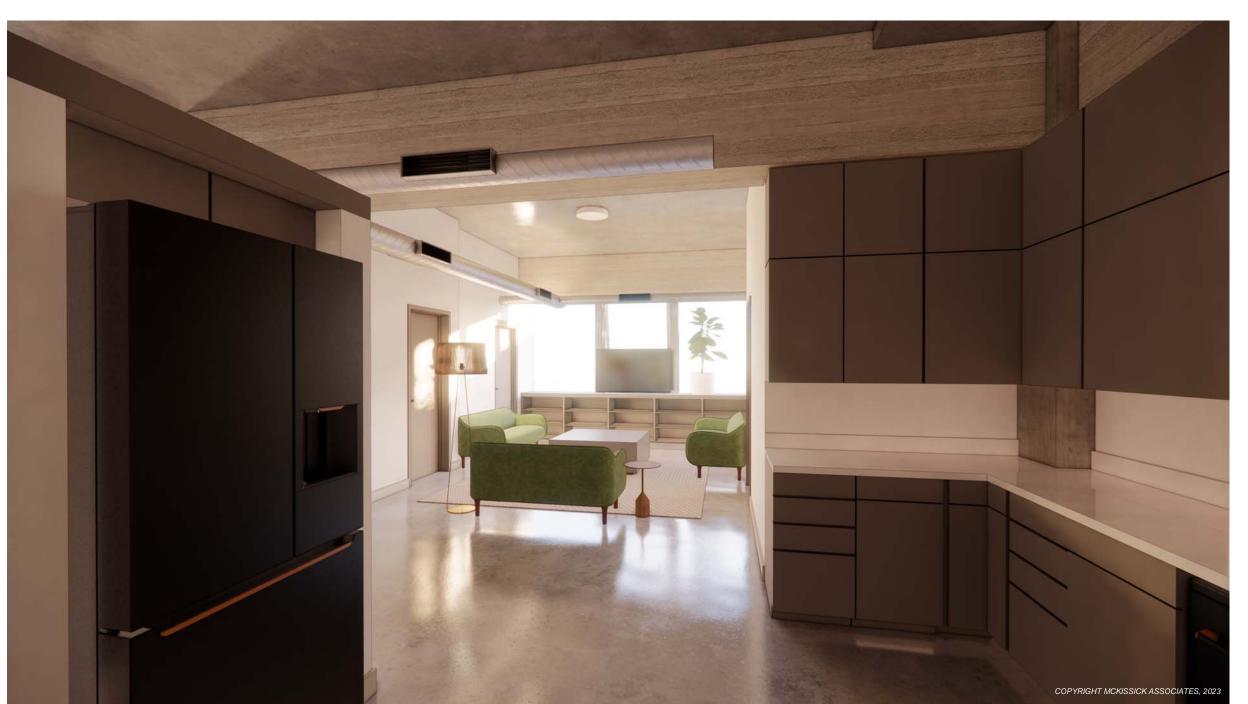

The project proposes a mixed-use development with first-floor commercial space; 162 residential units; accommodations for the residential component including a mail room, leasing office, and storage units; amenities such as a fitness center, penthouse lounge, shared office space, and rooftop deck; and a shared lobby and parking garage. Regarding the residential component, there will be two (2) studio units, 146 one-bedroom units, and fourteen (14) two-bedroom units; the one-bedroom units will range in size from 604 square feet to 994 square feet, and the two-bedroom units will range in size from 1,076 square feet to 1,377 square feet. The plan set also shows two, two-story commercial spaces on the ninth floor, although their designation is less clear as they would likely require resident access to the elevators.

#### **ATTACHMENTS:**

- 1. Site Photos taken by Planning Bureau staff
- 2. Zoning & Location Map
- 3. Preliminary/Final Land Development Plan Application
- 4. Preliminary/Final Land Development Plan Set
- 5. Floor/Elevation Plans & Renderings
- 6. DCPC review, dated July 19, 2023