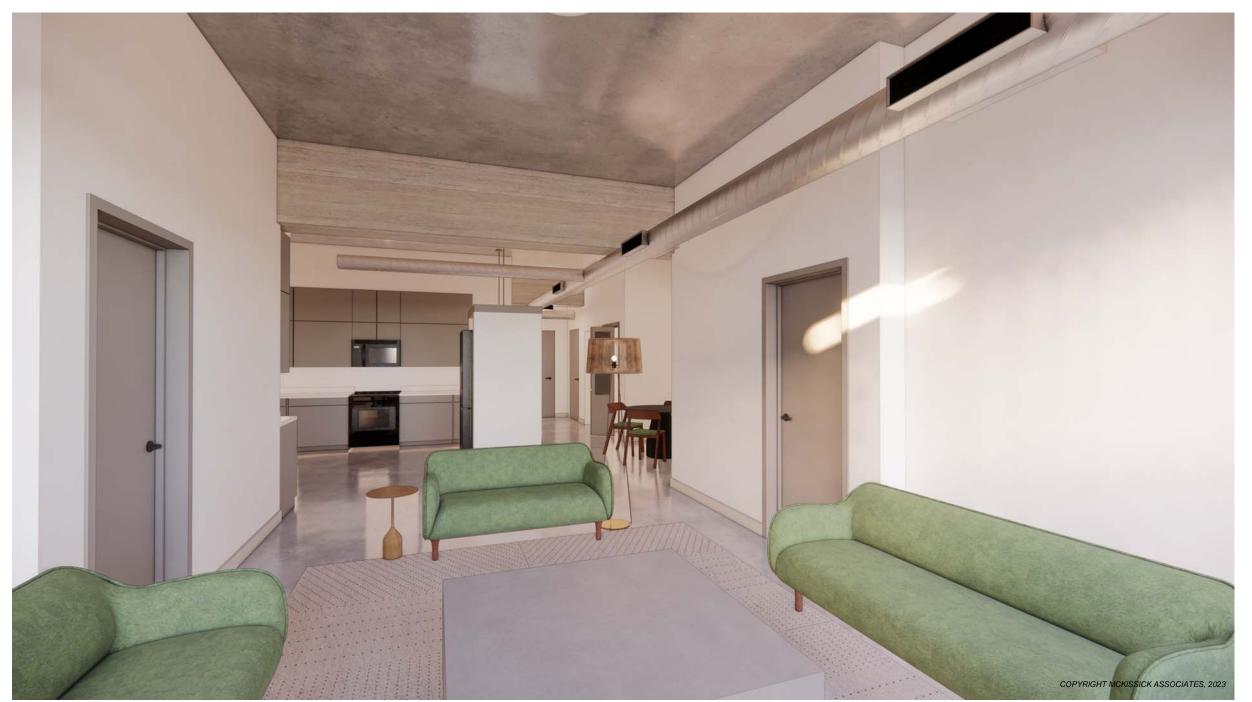

The project proposes a mixed-use development with first-floor commercial space; 162 residential units; accommodations for the residential component including a mail room, leasing office, and storage units; amenities such as a fitness center, penthouse lounge, shared office space, and rooftop deck; and a shared lobby and parking garage. Regarding the residential component, there will be two (2) studio units, 146 one-bedroom units, and fourteen (14) two-bedroom units; the one-bedroom units will range in size from 604 square feet to 994 square feet, and the two-bedroom units will range in size from 1,076 square feet to 1,377 square feet. The plan set also shows two, two-story commercial spaces on the ninth floor, although their designation is less clear as they would likely require resident access to the elevators.

#### **ATTACHMENTS:**

- 1. Site Photos taken by Planning Bureau staff
- 2. Zoning & Location Map
- 3. Preliminary/Final Land Development Plan Application
- 4. Preliminary/Final Land Development Plan Set
- 5. Floor/Elevation Plans & Renderings
- 6. DCPC review, dated July 19, 2023