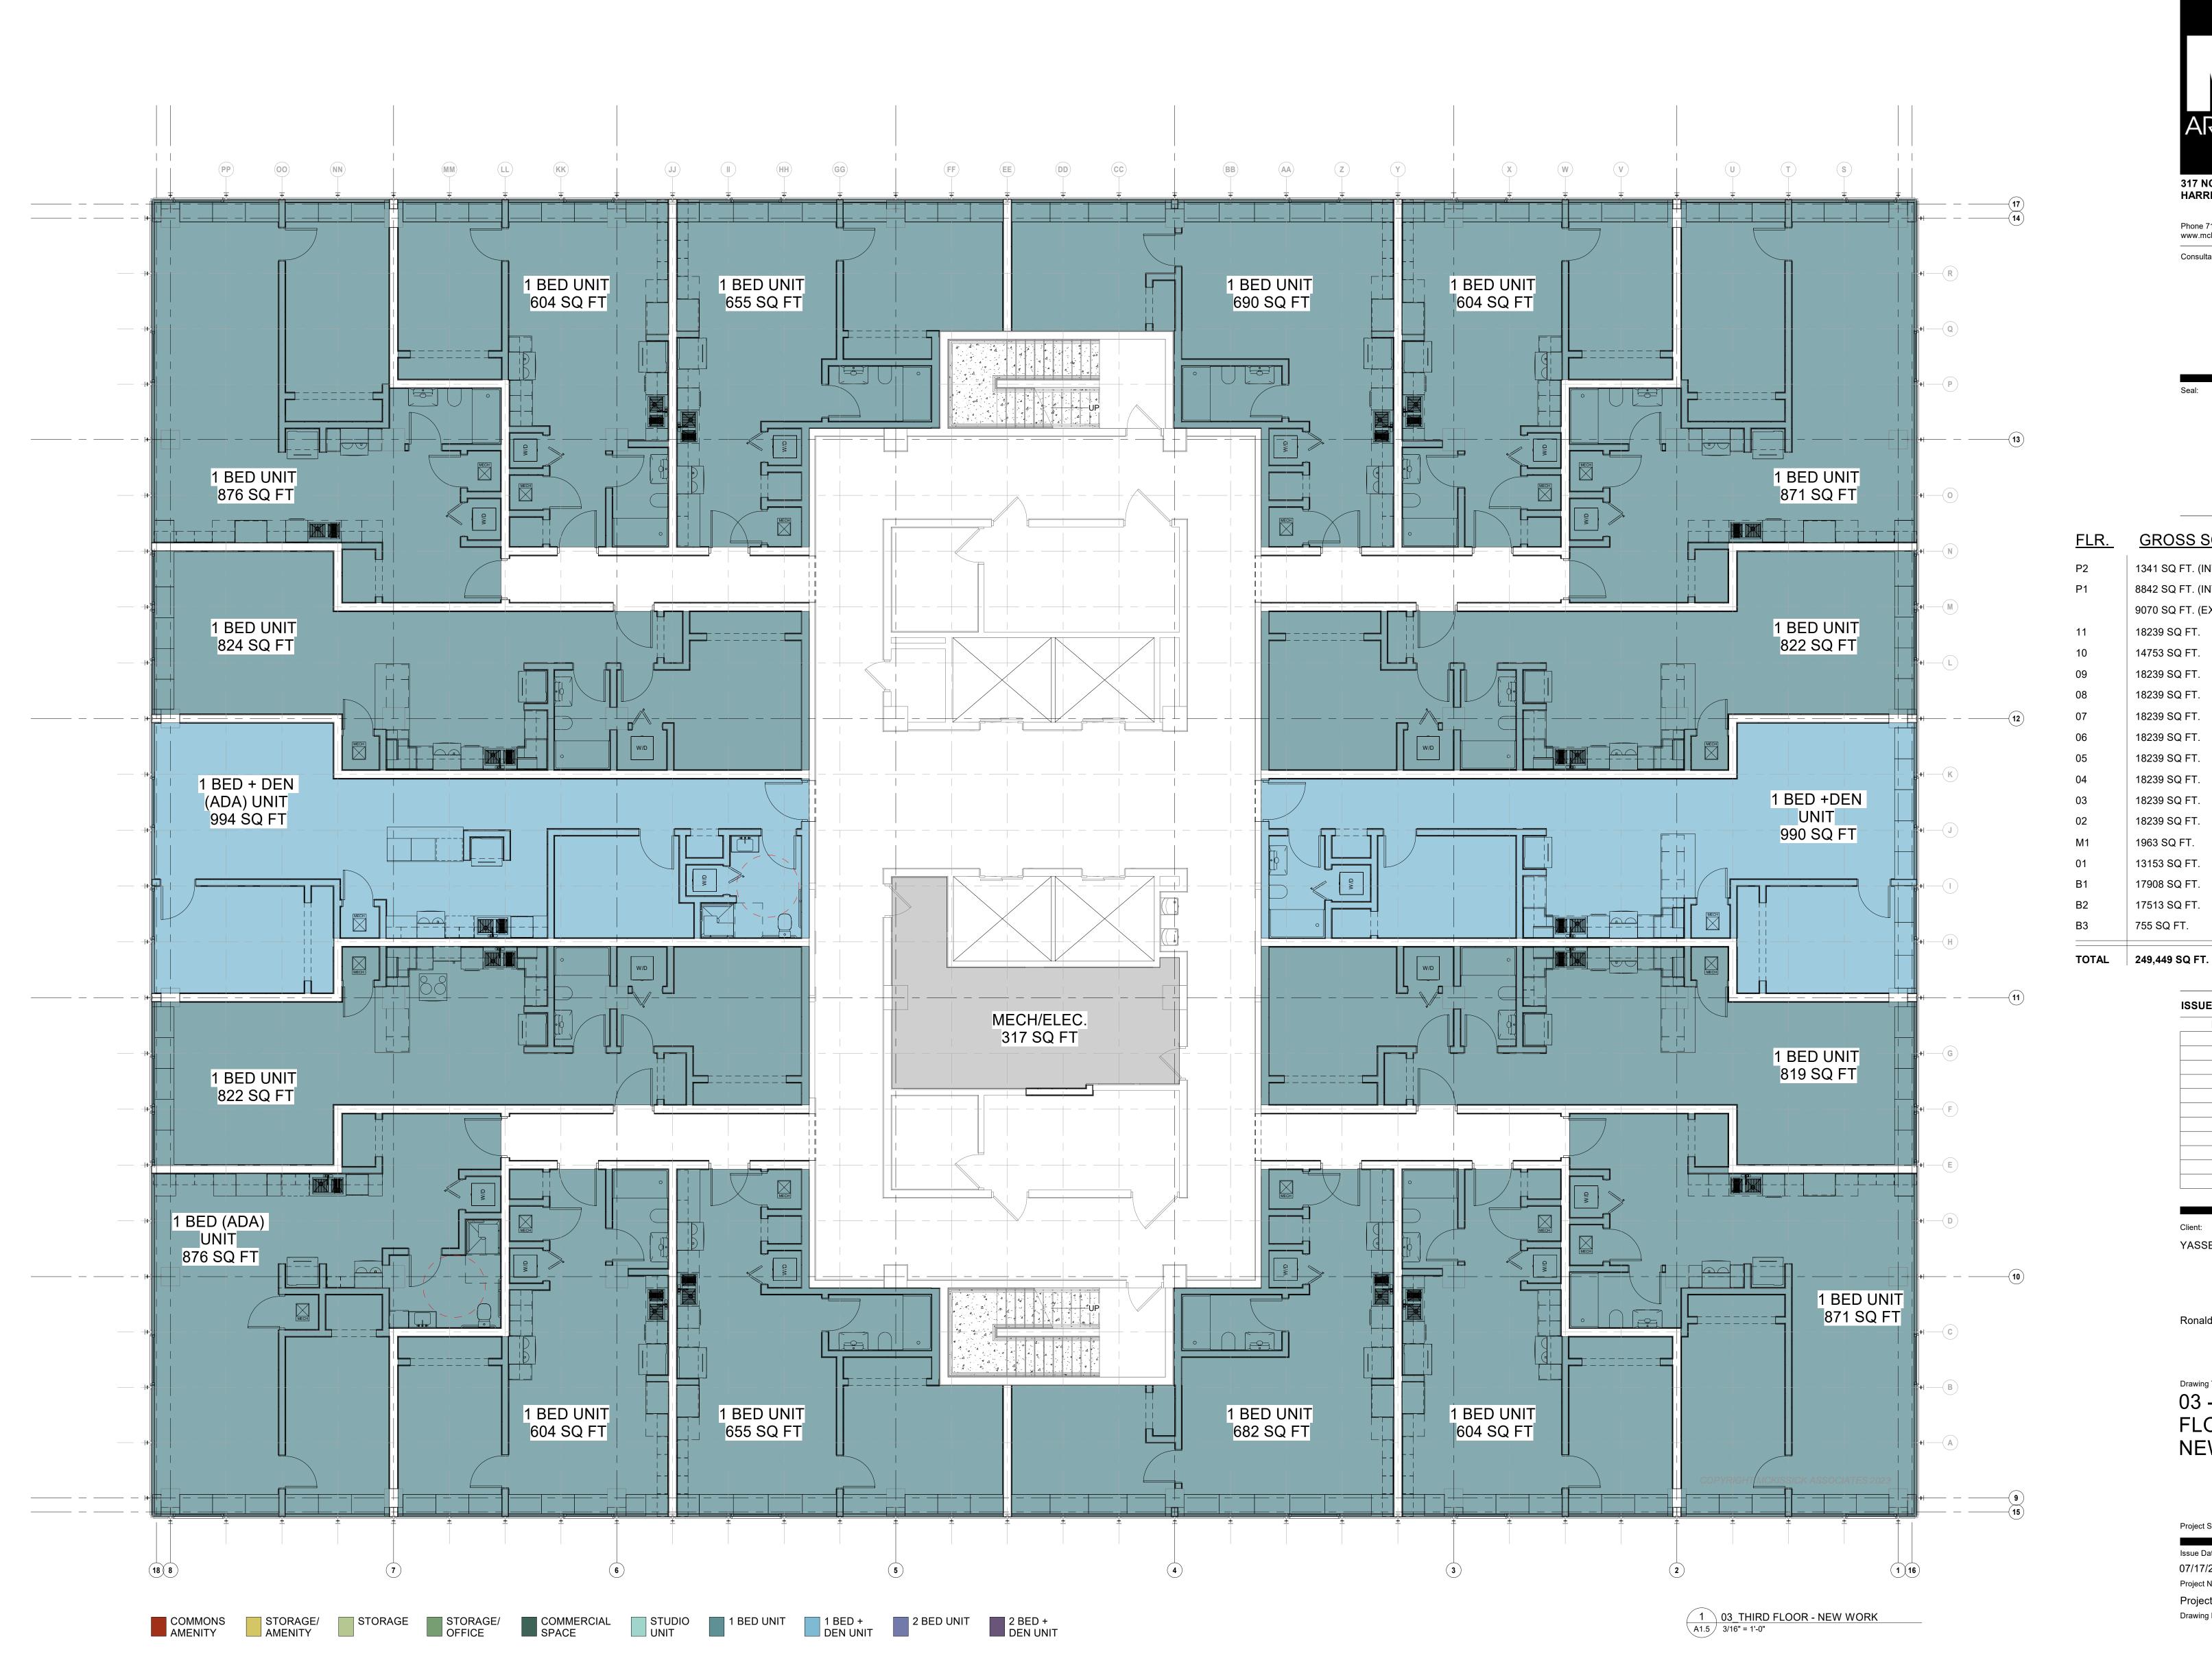

The project proposes a mixed-use development with first-floor commercial space; 162 residential units; accommodations for the residential component including a mail room, leasing office, and storage units; amenities such as a fitness center, penthouse lounge, shared office space, and rooftop deck; and a shared lobby and parking garage. Regarding the residential component, there will be two (2) studio units, 146 one-bedroom units, and fourteen (14) two-bedroom units; the one-bedroom units will range in size from 604 square feet to 994 square feet, and the two-bedroom units will range in size from 1,076 square feet to 1,377 square feet. The plan set also shows two, two-story commercial spaces on the ninth floor, although their designation is less clear as they would likely require resident access to the elevators.

#### **ATTACHMENTS:**

- 1. Site Photos taken by Planning Bureau staff
- 2. Zoning & Location Map
- 3. Preliminary/Final Land Development Plan Application
- 4. Preliminary/Final Land Development Plan Set
- 5. Floor/Elevation Plans & Renderings
- 6. DCPC review, dated July 19, 2023