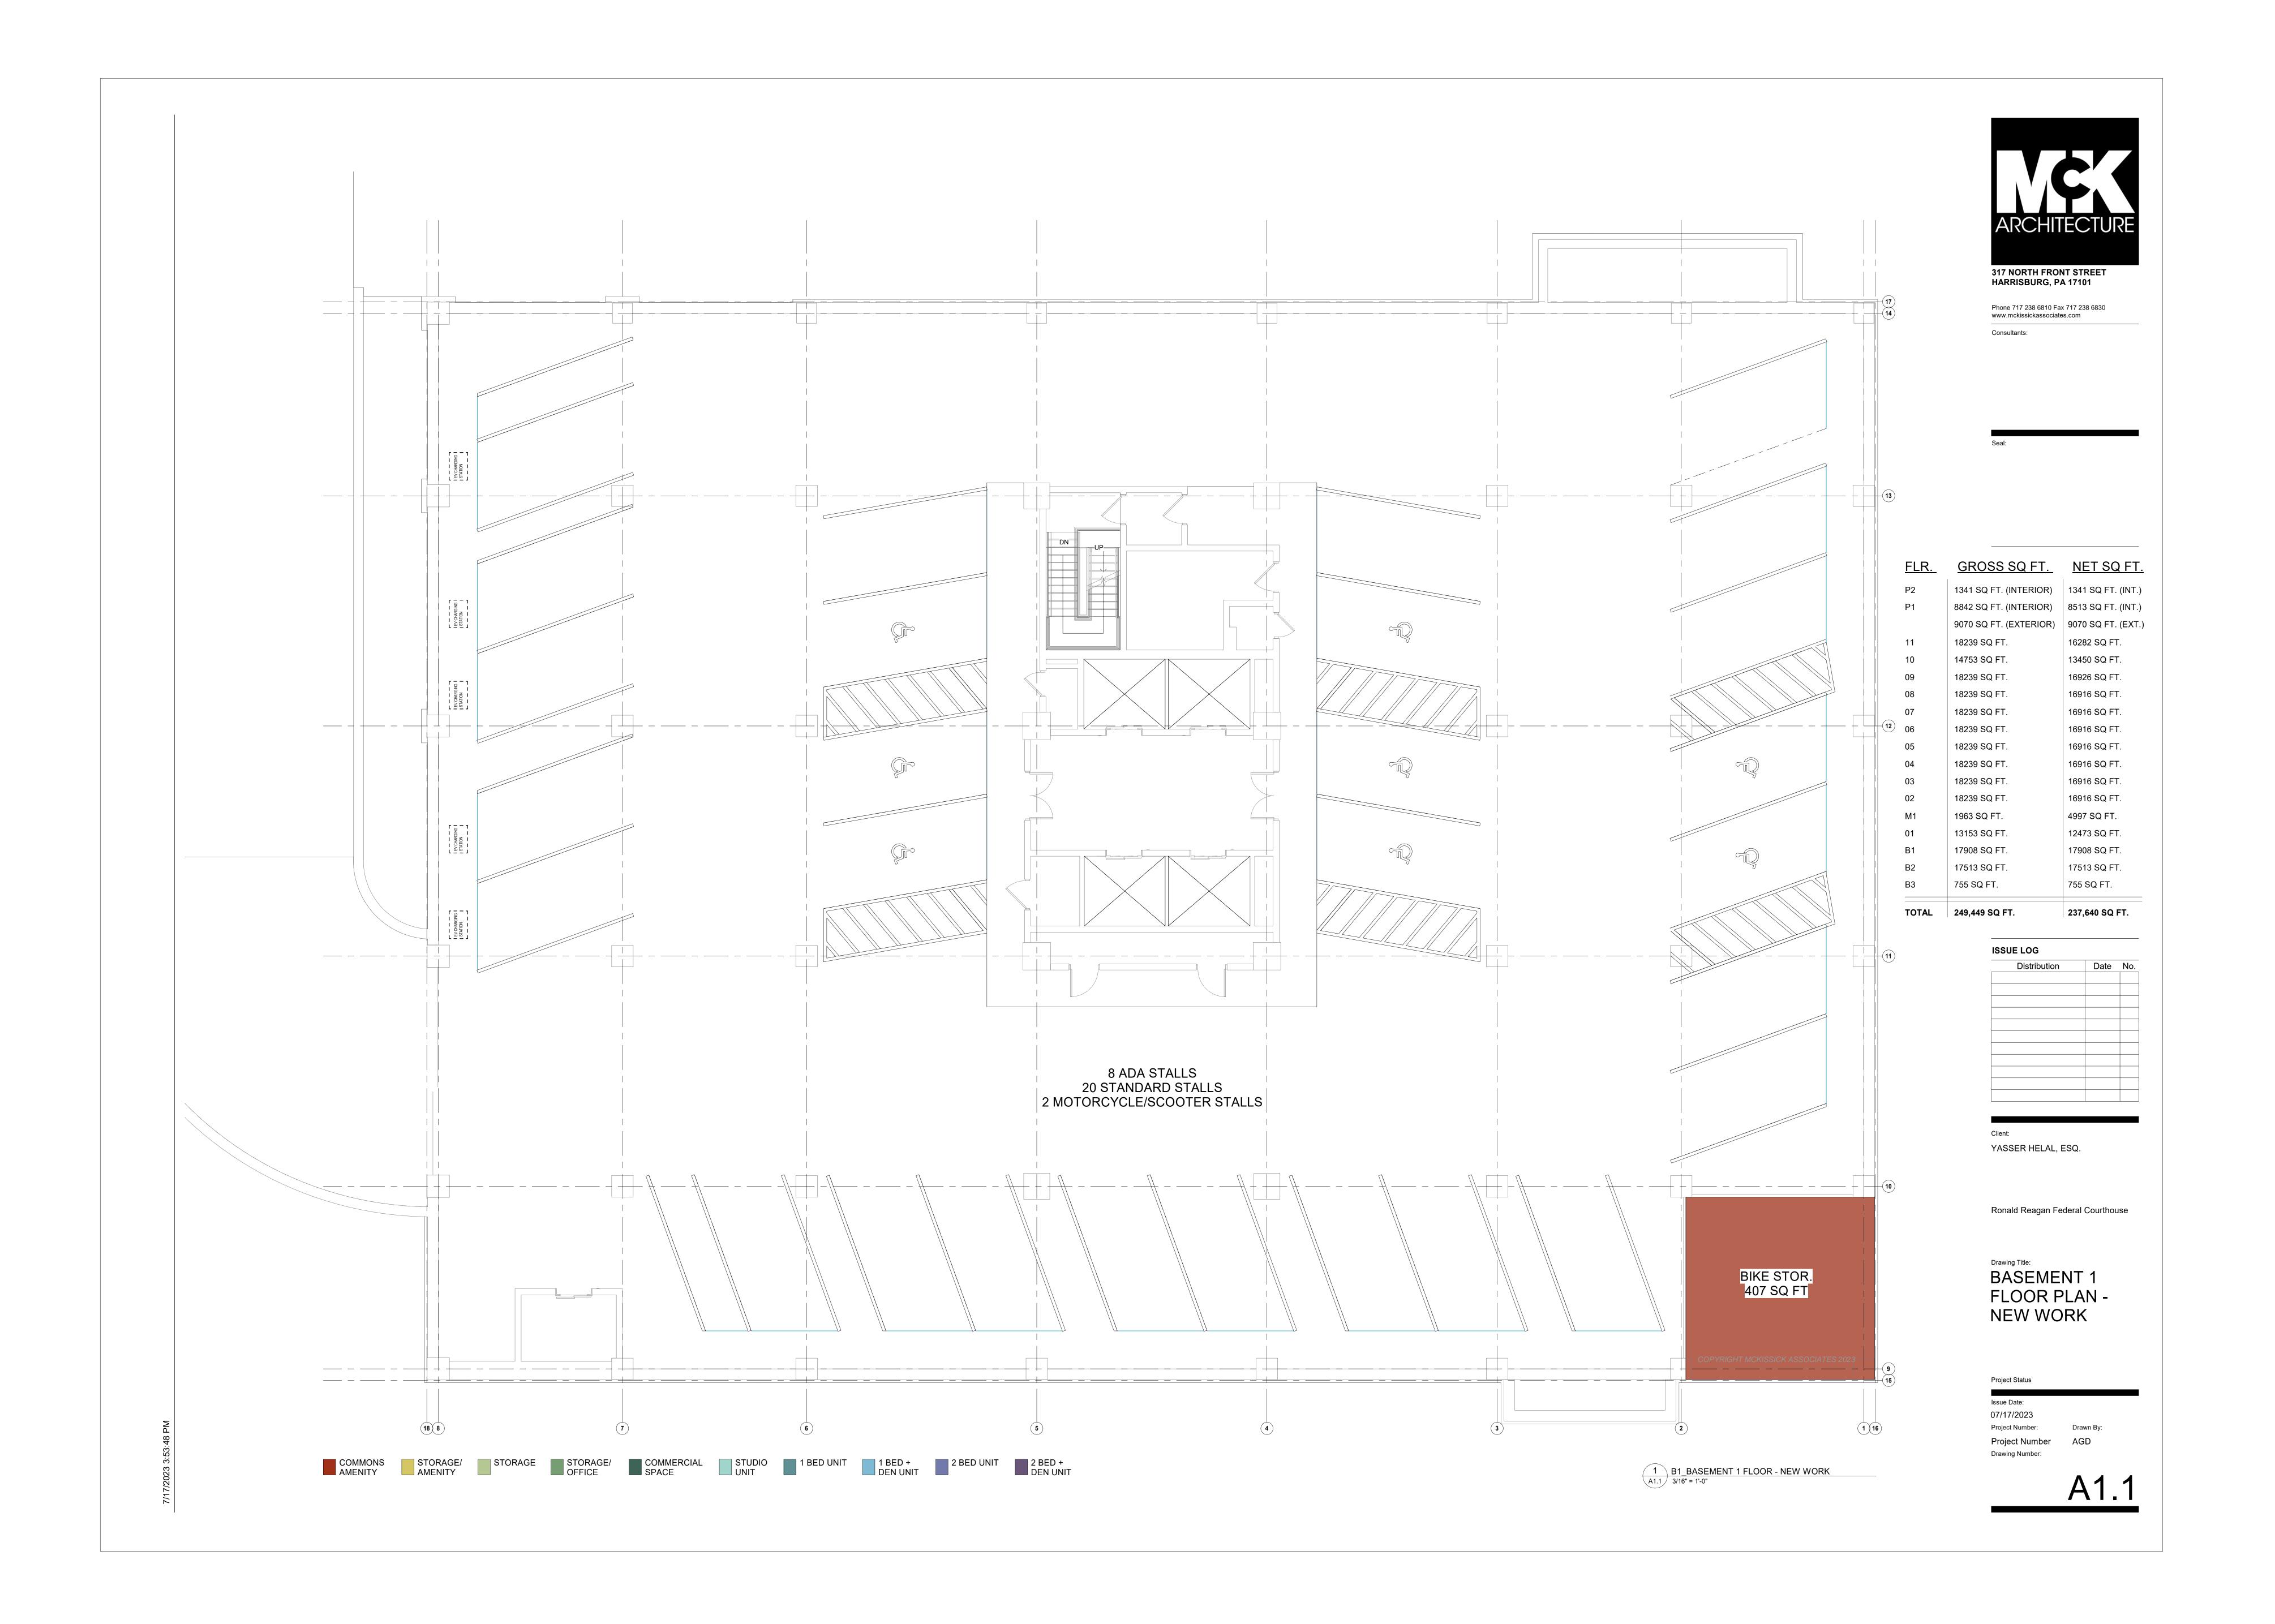

The Planning Bureau notes that the property is located in the Downtown Center (DC) zoning district; per Section 7-327.2 of the Zoning Code, off-street parking is not required for uses in this district. As such, the proposed use is in conformance with this aspect of the Zoning Code. That being said, the site does currently have an underground parking garage; the project proposes that

this space be configured to provide twenty (20) standards parking spaces, eight (8) ADA parking spaces, and two (2) motorcycle/scooter spaces. The Applicant has also proposed the installation of an approximately 400-square-foot bike storage locker in this location as well. As the Applicant notes, there are also parking garages located in close proximity to the property, specifically one to the north and one to the south, accessed from Locust Street and Walnut Street, respectively. As noted, off-street parking is not required in the DC zoning district, but the Bureau would recommend that the Applicant coordinate with Standard Parking to identify whether residential parking passes could be provided in either garage.