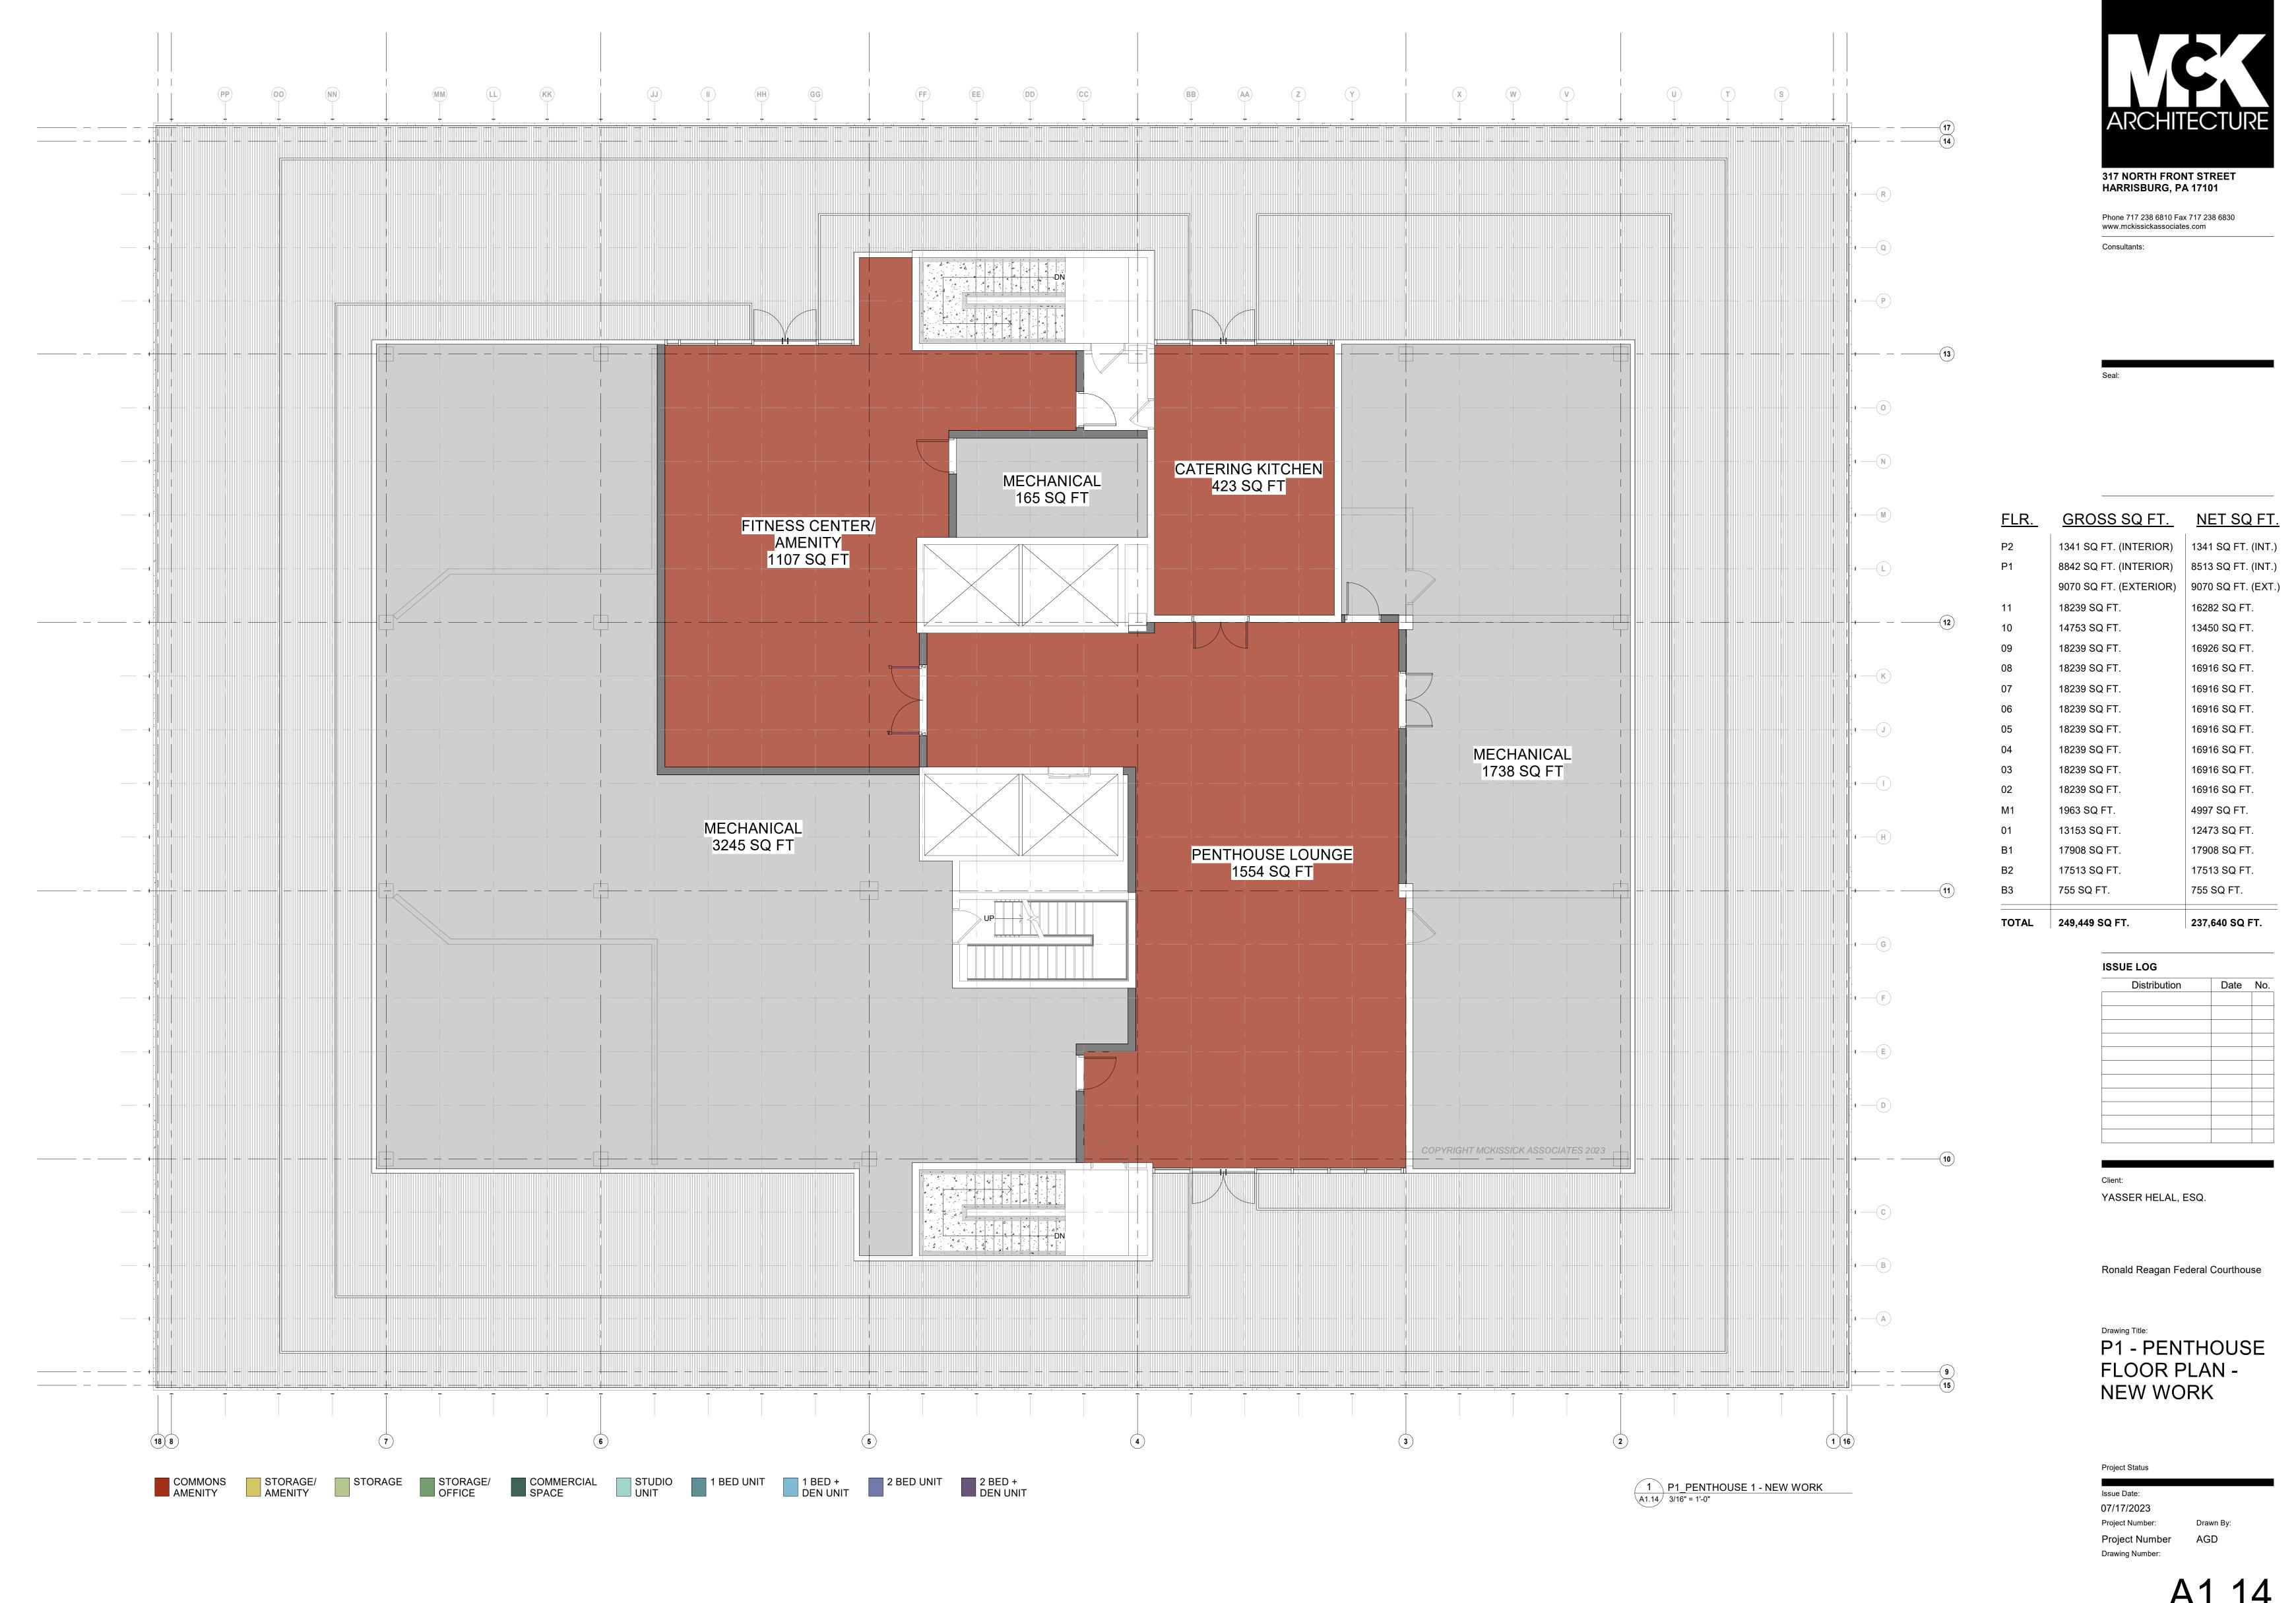

The project proposes a mixed-use development with first-floor commercial space; 162 residential units; accommodations for the residential component including a mail room, leasing office, and storage units; amenities such as a fitness center, penthouse lounge, shared office space, and rooftop deck; and a shared lobby and parking garage. Regarding the residential component, there will be two (2) studio units, 146 one-bedroom units, and fourteen (14) two-bedroom units; the one-bedroom units will range in size from 604 square feet to 994 square feet, and the two-bedroom units will range in size from 1,076 square feet to 1,377 square feet. The plan set also shows two, two-story commercial spaces on the ninth floor, although their designation is less clear as they would likely require resident access to the elevators.