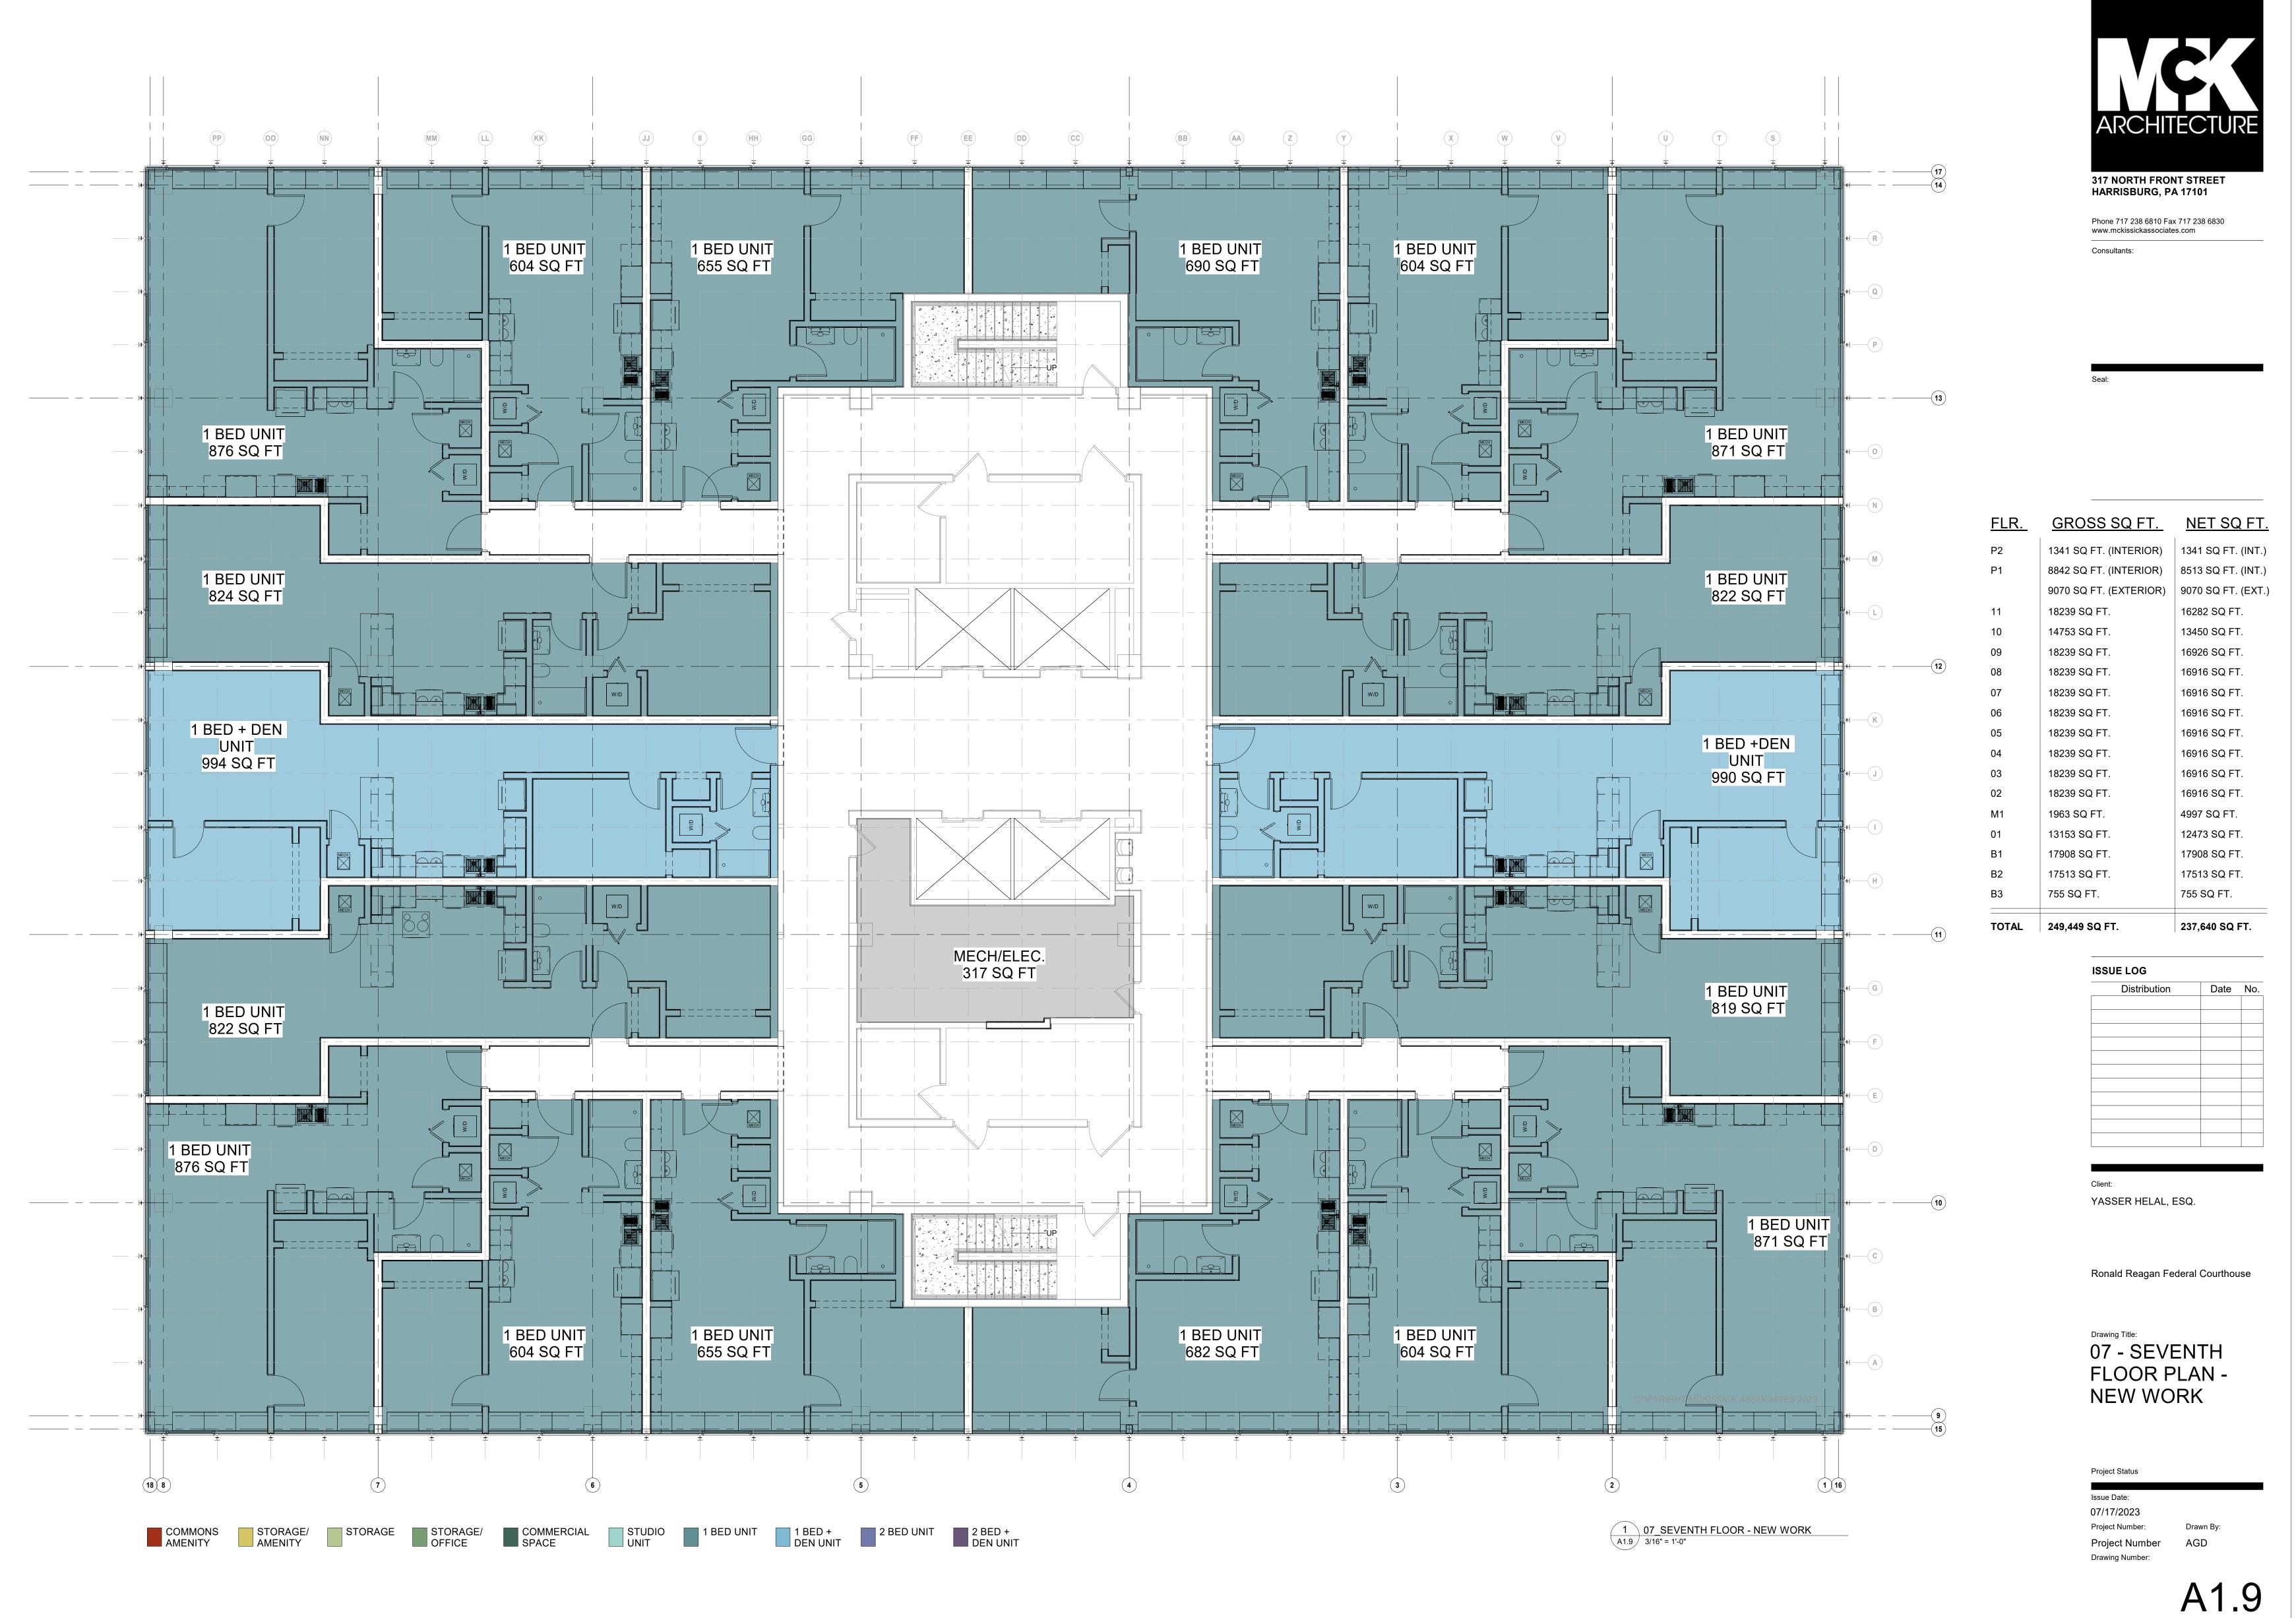

The project proposes a mixed-use development with first-floor commercial space; 162 residential units; accommodations for the residential component including a mail room, leasing office, and storage units; amenities such as a fitness center, penthouse lounge, shared office space, and rooftop deck; and a shared lobby and parking garage. Regarding the residential component, there will be two (2) studio units, 146 one-bedroom units, and fourteen (14) two-bedroom units; the one-bedroom units will range in size from 604 square feet to 994 square feet, and the two-bedroom units will range in size from 1,076 square feet to 1,377 square feet. The plan set also shows two, two-story commercial spaces on the ninth floor, although their designation is less clear as they would likely require resident access to the elevators.