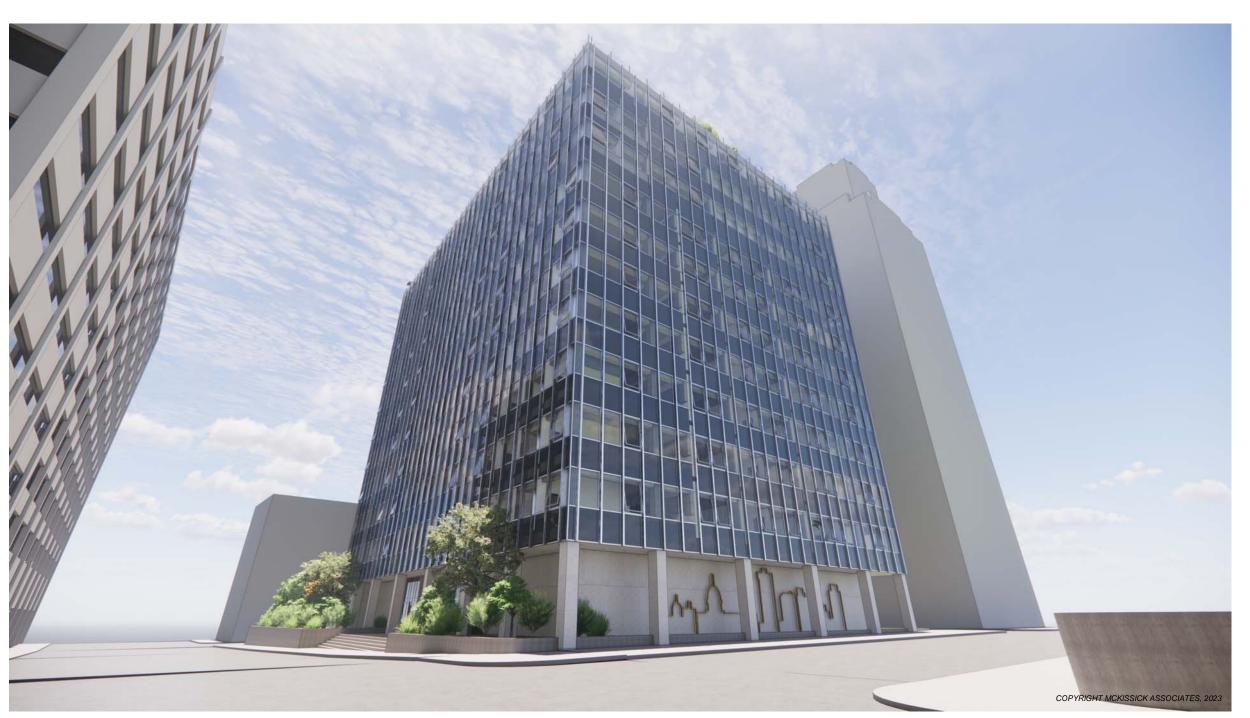

#### PROPERTY DESCRIPTION:

The property at 228 Walnut Street is a 0.71-acre lot featuring an eleven-story, 196,075-square-foot structure which was constructed in 1968 (per the Dauphin County Tax Records). The property is bounded by Locust Street to north, North 3<sup>rd</sup> Street to the east, Walnut Street to the south, and North Court Street to the west.

This detached structure features elements of the International architectural style. Character-defining features include: the marble façade of the first floor, recessed behind concrete support pillars around the perimeter of the building; the large planter beds around the perimeter of the building; the decorative sculpture suspended from two pillars between the northern entrances and a large eagle statue in the same location on the southern elevation; the glass curtain wall façades on the upper floors; the loading area along Court Street; and the underground parking garage access with an attendant's booth along Locust Street. There are two main entrances each on the northern and southern sides of the building which feature at least two, full-view metal doors set in simple metal frames and topped by large, plate glass windows; the doors are separated by different features including a revolving door, additional access doors, and plate glass windows. The entrances along the northern elevation at sidewalk level and have direct ADA access; the entrances on the southern elevation are accessed by a wide flight of stone steps with metal railings. There additional access doors along the loading dock on the western elevation of the building. Fenestration features the aforementioned header windows above the entrances and the

glass curtain wall system on all four façades. The structure is topped with light-colored roofing material and a large mechanical penthouse. Although there are other buildings in downtown Harrisburg of similar design and period of construction, the subject property reflects a notable example of its architectural style, retains much of its original integrity, and exhibits unique design elements; as such, the structure contributes significantly to the architectural and historic character of the streetscape and neighborhood.