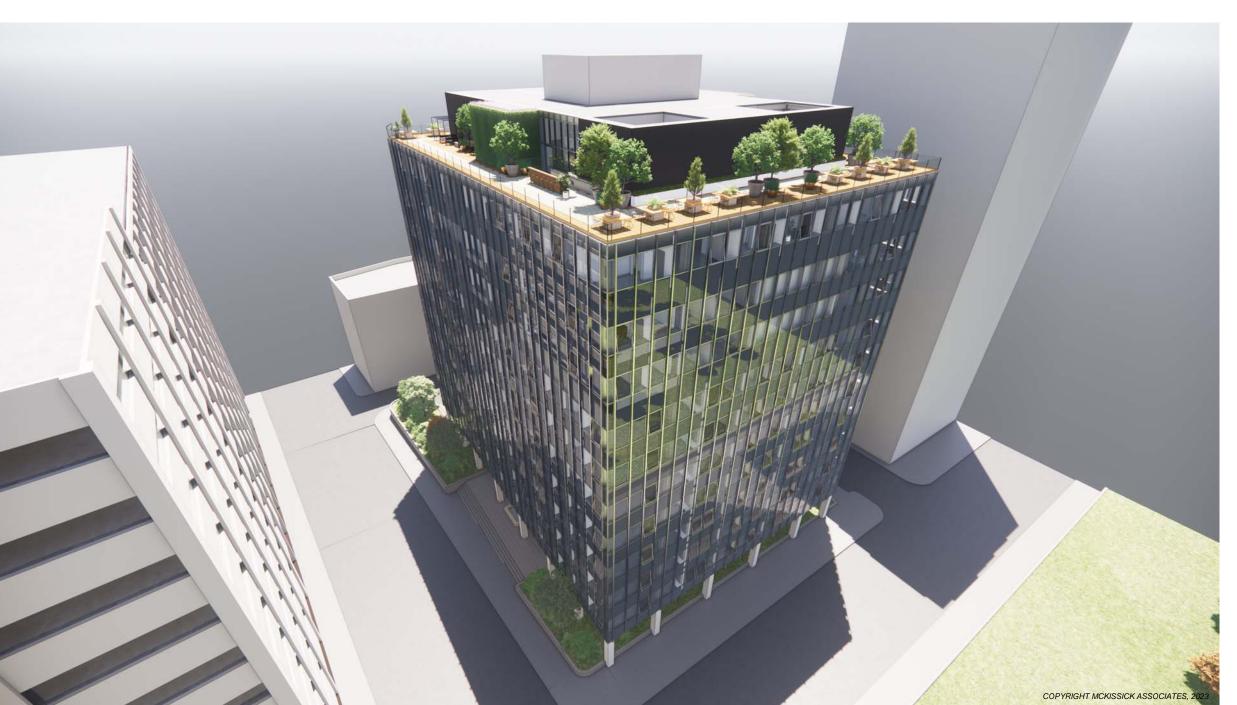

#### PROPERTY DESCRIPTION:

The property at 228 Walnut Street is a 0.71-acre lot featuring an eleven-story, 196,075-square-foot structure which was constructed in 1968 (per the Dauphin County Tax Records). The property is bounded by Locust Street to north, North 3<sup>rd</sup> Street to the east, Walnut Street to the south, and North Court Street to the west.

This detached structure features elements of the International architectural style. Character-defining features include: the marble façade of the first floor, recessed behind concrete support pillars around the perimeter of the building; the large planter beds around the perimeter of the building; the decorative sculpture suspended from two pillars between the northern entrances and a large eagle statue in the same location on the southern elevation; the glass curtain wall façades on the upper floors; the loading area along Court Street; and the underground parking garage access with an attendant's booth along Locust Street. There are two main entrances each on the northern and southern sides of the building which feature at least two, full-view metal doors set in simple metal frames and topped by large, plate glass windows; the doors are separated by different features including a revolving door, additional access doors, and plate glass windows. The entrances along the northern elevation at sidewalk level and have direct ADA access; the entrances on the southern elevation are accessed by a wide flight of stone steps with metal railings. There additional access doors along the loading dock on the western elevation of the building. Fenestration features the aforementioned header windows above the entrances and the

glass curtain wall system on all four façades. The structure is topped with light-colored roofing material and a large mechanical penthouse. Although there are other buildings in downtown Harrisburg of similar design and period of construction, the subject property reflects a notable example of its architectural style, retains much of its original integrity, and exhibits unique design elements; as such, the structure contributes significantly to the architectural and historic character of the streetscape and neighborhood.