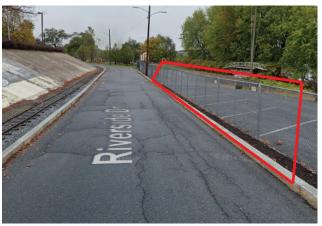

#### THE SPACE

THE FISH WILL BE INSTALLED ON A ROUGHLY 100' LONG SECTION OF CHAIN LINK FENCE ON CITY ISLAND. THEY WILL BE LOCATED BESIDE THE PLAYGROUND AND CLOSE TO BOTH WATER GOLF AND THE BEACH CLUB.