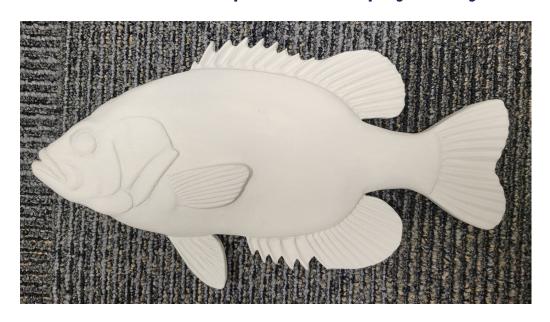

### **DETAILS**

450 RESIN FISH WILL BE PAINTED BY
ATTENDEES AGES 10 & OLDER DURING
ARTSFEST ON MAY 25-27, 2024. THE FISH
WILL LATER BE INSTALLED AT CITY ISLAND
TO CREATE A MASSIVE, COLORFUL
SCHOOL OF FISH. THE FISH SCULPTURES
WILL RESEMBLE A ROCK BASS, A SPECIES
NATIVE TO THE SUSQUEHANNA RIVER.

Example of the Rock Bass fish sculpture that will be painted by Artsfest attendees and used as part of the display on City Island:

Draft of sponsor sign that will be on display alogside the art installation: