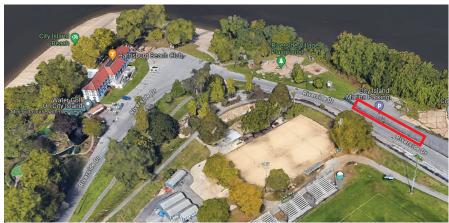

#### THE SPACE

THE FISH WILL BE INSTALLED ON A ROUGHLY 100' LONG SECTION OF CHAIN LINK FENCE ON CITY ISLAND. THEY WILL BE LOCATED BESIDE THE PLAYGROUND AND CLOSE TO BOTH WATER GOLF AND THE BEACH CLUB.