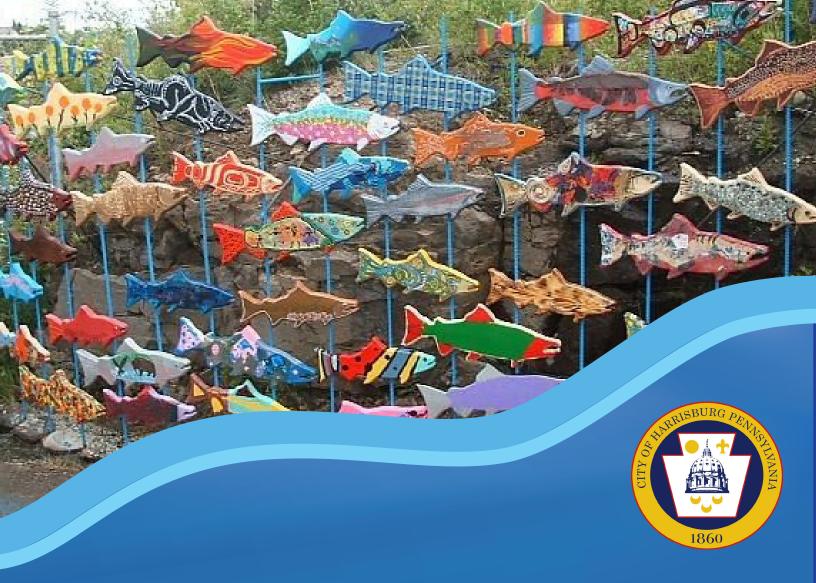

# CITY ISLAND HARRISBURG, PA

IMAGE ABOVE IS THE "ONE FISH, TWO FISH" PUBLIC ART INSTALLATION LOCATED IN WHITEHORSE, YUKON, CANADA WHICH SERVES AS OUR INSPIRATION FOR THIS PROJECT.